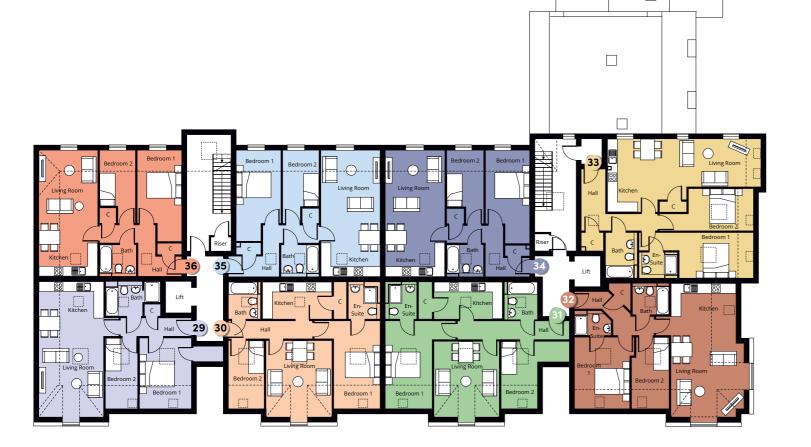

# Third Floor

Apartments 29 – 36

#### Apartment 29 (61.1m²)

| Kitchen/Living/Dining | 4.71m | Х | 7.93 |
|-----------------------|-------|---|------|
| Bedroom 1             | 3.05m | Х | 3.59 |
| Bedroom 2             | 1.89m | Х | 3.59 |
| Bathroom              | 3.27m | Х | 2.00 |
|                       |       |   |      |

#### Apartment 30 (63.6m²)

| Kitchen       | 4.11m | Х | 2.20m |
|---------------|-------|---|-------|
| Living/Dining | 3.84m | Х | 4.48m |
| Bedroom 1     | 4.06m | Х | 4.55m |
| Bedroom 2     | 2.13m | Х | 3.40m |
| Bathroom      | 1.88m | Х | 2.20m |
| En-Suite      | 1.86m | Х | 2.20m |
|               |       |   |       |

### **Apartment 31** (68.1m²)

| Kitchen       | 4.11m | Χ | 2.20n |
|---------------|-------|---|-------|
| Living/Dining | 3.84m | Х | 4.48r |
| Bedroom 1     | 4.16m | Х | 4.55n |
| Bedroom 2     | 4.02m | Х | 3.40n |
| Bathroom      | 1.88m | Х | 2.20n |
| En-Suite      | 1.86m | Х | 2.20n |
|               |       |   |       |

#### Apartment 32 (68m²)

| Kitchen/Living/Dining | 5.20m | Χ | 7.86n |
|-----------------------|-------|---|-------|
| Bedroom 1             | 3.58m | Х | 3.78n |
| Bedroom 2             | 2.22m | Х | 3.78n |
| Bathroom              | 2.20m | Х | 1.88n |
| En-Suite              | 2.20m | Х | 1.47m |

#### Apartment 33 (77.6m²)

| Kitchen/Living/Dining | 8.82m | Χ | 4.32m |
|-----------------------|-------|---|-------|
| Bedroom 1             | 6.57m | Χ | 2.63m |
| Bedroom 2             | 5.30m | Х | 2.55m |
| Bathroom              | 1.88m | Х | 2.65m |
| En-Suite              | 2.26m | Х | 1.50m |
|                       |       |   |       |

#### Apartment 34 (62.7m²)

| Kitchen/Living/Dining  | 3.52m          |   |       |
|------------------------|----------------|---|-------|
| Bedroom 1<br>Bedroom 2 | 2.60m<br>2.11m |   | 4.36m |
| Bathroom               | 2.20m          | Х | 1.88m |

### **Apartment 35** (63.3m<sup>2</sup>)

| Kitchen/Living/Dining | 3.52m | Х | 7.48m |
|-----------------------|-------|---|-------|
| Bedroom 1             | 2.60m | Х | 5.42m |
| Bedroom 2             | 2.11m | Х | 4.36m |
| Bathroom              | 2.20m | Χ | 1.88m |

#### **Apartment 36** (61.5m²)

| Kitchen/Living/Dining | 3.48m | Х | 7.48m |
|-----------------------|-------|---|-------|
| Bedroom 1             | 2.60m | Х | 5.42m |
| Bedroom 2             | 2.11m | Х | 4.36m |
| Bathroom              | 2.20m | Х | 1.88m |