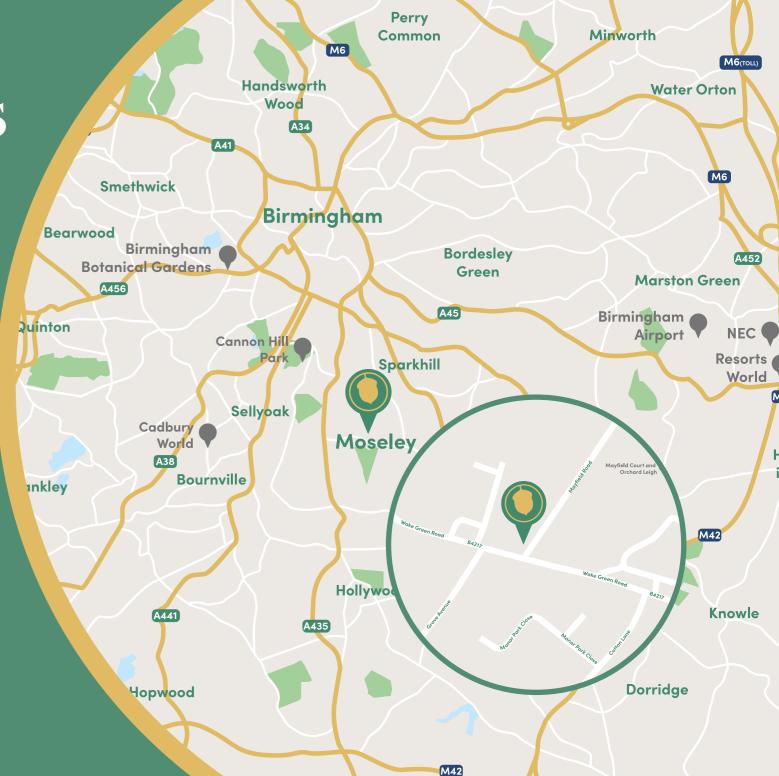

# Find Us Here

Mayfield Road, Moseley Birmingham, B13 9HF

#### Points of interest

#### Nearest Train Station

| lall Green Station1.6 miles | S |
|-----------------------------|---|
| mall Heath Station1.6 miles | S |
| pring Road Station1.8 miles | S |

#### Nearest Bus Stop

| Mayfield Court | Route 1A |
|----------------|----------|
| Wakefield Road | Route 1A |
| Billesley Lane | Route 1A |

#### **Nearest Airport**

Birmingham International... 9.5 miles

#### Nearest Hospital

Moseley Hall Hospital ...... 0.8 miles Queen Elizabeth Hospital.....3.7 miles