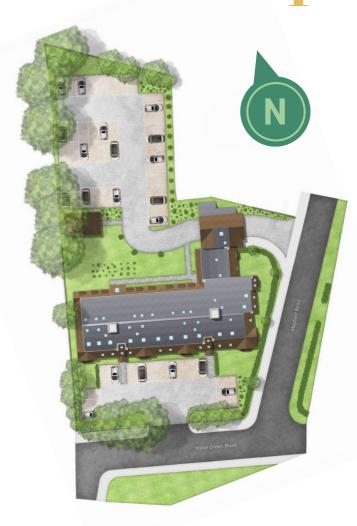

hools, a language college and an arts college. Birmingham University is within easy reach located approximately 2 miles away in Selly Oak

A regular public transport service operates from Moseley to the surrounding area and to Birmingham City Centre where New Street Railway Station provides access to the Midland and National rail network

The Village of Moseley dates back as far as the Doomsday Book and the area was originally known as 'Museleie'. Moseley was the inspiration for J.R.R. Tolkein who lived in Moseley and in his books, he based 'The Shire' on Sarehole Mill and the 'Middle Earth' on Moseley Bog.

During and since the Victorian Era, Moseley has been sympathetically expanded and developed into one of the most attractive places to livein the Midlands if not the LIK



# Site Map



36 luxury apartments

Mayfield Road, Moseley Birmingham, B13 9HF

# Ground Floor

Apartments 1 - 9



#### Apartment 1 (66.4m²)

| Kitchen/Living/Dining | 4.94m | Χ | 8.38m |
|-----------------------|-------|---|-------|
| Bedroom 1             | 2.94m | Х | 4.22m |
| Bedroom 2             | 2.00m | Х | 4.22m |
| Bathroom              | 3.27m | Х | 2.00m |
|                       |       |   |       |

#### Apartment 2 (69.7m²)

| Kitchen/Living/Dining | 4.11m | Х | 8.38n |
|-----------------------|-------|---|-------|
| Bedroom 1             | 2.74m | Х | 5.18m |
| Bedroom 2             | 2.13m | Х | 4.03m |
| Bathroom              | 1.87m | Х | 2.20m |
| En-Suite              | 1.86m | Х | 2.20m |
|                       |       |   |       |

#### Apartment 3 (69.7m²)

| Kitchen/Livin