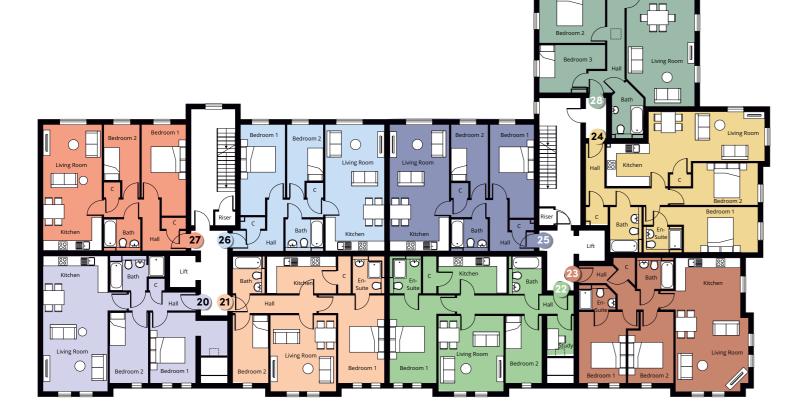

# Second Floor

Apartments 20 - 28

#### **Apartment 20** (68.2m²)

| K | itchen/Living/Dining | 4.94m | Х | 7.93m |
|---|----------------------|-------|---|-------|
| В | Bedroom 1            | 4.57m | Х | 4.22m |
| В | Bedroom 2            | 2.26m | Х | 4.22m |
| В | Bathroom             | 3.27m | Х | 2.00m |
|   |                      |       |   |       |

#### **Apartment 21** (68.6m²)

| Kitchen       | 4.11m | Х | 2.20m |
|---------------|-------|---|-------|
| Living/Dining | 3.84m | Х | 4.48m |
| Bedroom 1     | 3.87m | Х | 5.18m |
| Bedroom 2     | 2.13m | Х | 4.03m |
| Bathroom      | 1.88m | Х | 2.20m |
| En-Suite      | 1.86m | Х | 2.20m |
|               |       |   |       |

### **Apartment 22** (73.8m²)

| Kitchen       | 4.11m | Х | 2.20m |
|---------------|-------|---|-------|
| Living/Dining | 3.84m | Х | 4.48m |
| Bedroom 1     | 3.86m | Х | 5.18m |
| Bedroom 2     | 2.13m | Х | 4.03m |
| Bathroom      | 1.88m | Х | 2.20m |
| En-Suite      | 1.86m | Х | 2.20m |
| Study         | 1.92m | Х | 1.53m |
|               |       |   |       |

#### **Apartment 23** (73.4m<sup>2</sup>)

| Kitchen/Living/Dining | 5.20m | Χ | 7.86m |
|-----------------------|-------|---|-------|
| Bedroom 1             | 3.58m | Х | 4.21m |
| Bedroom 2             | 2.72m | Х | 4.21m |
| Bathroom              | 2.20m | Х | 1.88m |
| En-Suite              | 2.20m | Х | 1.47m |

### **Apartment 24** (75.9m²)

| Kitchen/Living/Dining | 9.41m | Х | 4.32m |
|-----------------------|-------|---|-------|
| Bedroom 1             | 6.81m | Х | 2.63m |
| Bedroom 2             | 5.20m | Х | 2.53m |
| Bathroom              | 1.88m | Х | 2.65m |
| En-Suite              | 2.26m | Х | 1.50m |

#### **Apartment 25** (63.4m²)

| Kitchen/Living/Dining | 3.52m | Χ | 7.48m |  |
|-----------------------|-------|---|-------|--|
| Bedroom 1             | 2.60m | Х | 5.53m |  |
| Bedroom 2             | 2.11m | Х | 4.36m |  |
| Bathroom              | 2.20m | Х | 1.88m |  |
|                       |       |   |       |  |

#### **Apartment 26** (63.9m²)

| Kitchen/Living/Dining | 3.52m | Χ | 7.48m |
|-----------------------|-------|---|-------|
| Bedroom 1             | 2.60m | Х | 5.42m |
| Bedroom 2             | 2.11m | Х | 4.36m |
| Bathroom              | 2.20m | Χ | 1.88m |

#### **Apartment 27** (63m²)

| Kitchen/Living/Dining | 3.48m | Χ | 7.48m |
|-----------------------|-------|---|-------|
| Bedroom 1             | 2.60m | Х | 5.42m |
| Bedroom 2             | 2.11m | Х | 4.36m |
| Bathroom              | 2.20m | Χ | 1.88m |
| Bathroom              | 2.20m | X | 1.88m |

#### **Apartment 28** (101.7m<sup>2</sup>)

| Kitchen       | 3.71m | Х | 2.33m |
|---------------|-------|---|-------|
| Living/Dining | 4.05m | Х | 6.85m |
| Bedroom 1     | 7.32m | Х | 5.43m |
| Bedroom 2     | 3.94m | Х | 3.06m |
| Bedroom 3     | 3.94m | Х | 2.80m |
| Bathroom      | 1.85m | Х | 3.35m |
| En-Suite      | 2.29m | Х | 1.80m |