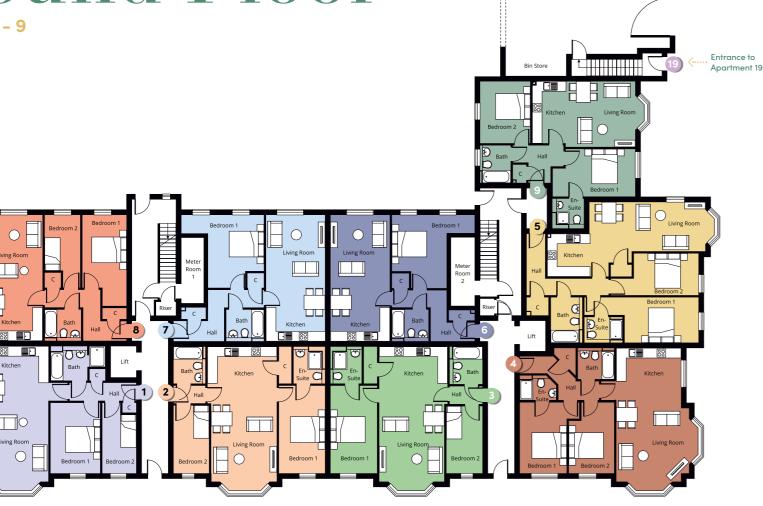

# Ground Floor

Apartments 1 - 9

#### Apartment 1 (66.4m²)

| Kitchen/Living/Dining | 4.94m | Χ | 8.38m |
|-----------------------|-------|---|-------|
| Bedroom 1             | 2.94m | Х | 4.22m |
| Bedroom 2             | 2.00m | Х | 4.22m |
| Bathroom              | 3.27m | Х | 2.00m |
|                       |       |   |       |

#### Apartment 2 (69.7m²)

| Kitchen/Living/Dining | 4.11m | Х | 8.38n |
|-----------------------|-------|---|-------|
| Bedroom 1             | 2.74m | Х | 5.18m |
| Bedroom 2             | 2.13m | Х | 4.03m |
| Bathroom              | 1.87m | Х | 2.20m |
| En-Suite              | 1.86m | Х | 2.20m |
|                       |       |   |       |

#### Apartment 3 (69.7m²)

| Kitchen/Living/Dining | 4.11m | Х | 8.38n |
|-----------------------|-------|---|-------|
| Bedroom 1             | 2.74m | Х | 5.18m |
| Bedroom 2             | 2.13m | Х | 4.03n |
| Bathroom              | 1.88m | Х | 2.20n |
| En-Suite              | 1.86m | Х | 2.20n |
|                       |       |   |       |

#### **Apartment 4** (75.5m²)

| Kitchen/Living/Dining | 5.64m | Х | 8.31m |
|-----------------------|-------|---|-------|
| Bedroom 1             | 3.58m | Х | 4.21m |
| Bedroom 2             | 2.72m | Х | 4.21m |
| Bathroom              | 2.20m | Х | 1.88m |
| En-Suite              | 2.20m | Х | 1.47m |

#### Apartment 5 (76.6m²)

| Kitchen/Living/Dining | 9.86m | Χ | 4.32m |
|-----------------------|-------|---|-------|
| Bedroom 1             | 6.81m | Х | 2.63m |
| Bedroom 2             | 5.20m | Х | 2.53m |
| Bathroom              | 1.88m | Х | 2.65m |
| En-Suite              | 2.26m | Х | 1.50m |

#### Apartment 6 (56.2m²)

| Kitchen/Living/Dining | 3.52m | Х | 7.48m |
|-----------------------|-------|---|-------|
| Bedroom 1             | 4.83m | Х | 4.36m |
| Bathroom              | 2.20m | Χ | 1.88m |

#### Apartment 7 (57m²)

| Kitchen/Living/Dining | 3.52m | Χ | 7.48m |  |
|-----------------------|-------|---|-------|--|
| Bedroom 1             | 4.83m | Х | 4.36m |  |
| Bathroom              | 2.20m | Χ | 1.88m |  |

### Apartment 8 (63m²)

| Kitchen/Living/Dining | 3.48m | Χ | 7.48m |  |
|-----------------------|-------|---|-------|--|
| Bedroom 1             | 2.60m | Х | 5.42m |  |
| Bedroom 2             | 2.11m | Х | 4.36m |  |
| Bathroom              | 2.20m | Х | 1.88m |  |

#### **Apartment 9** (63.6m<sup>2</sup>)

| Kitchen/Living/Dining | 6.56m | Χ | 3.86m |
|-----------------------|-------|---|-------|
| Bedroom 1             | 4.90m | Х | 2.87m |
| Bedroom 2             | 3.03m | Х | 3.66m |
| Bathroom              | 1.88m | Х | 2.20m |
| En-suite              | 1.85m | Х | 1.70m |