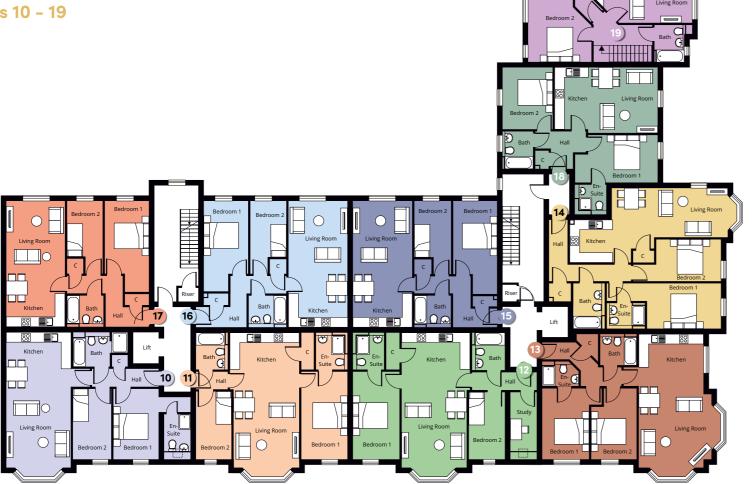

# First Floor

Apartments 10 - 19

#### Apartment 10 (71.7m²)

| Kitchen/Living/Dining | 4.94m | Х | 8.38m |
|-----------------------|-------|---|-------|
| Bedroom 1             | 4.57m | Х | 4.22m |
| Bedroom 2             | 2.26m | Х | 4.22m |
| Bathroom              | 3.27m | Х | 2.00m |
| En-Suite              | 1.54m | Х | 2.22m |

#### **Apartment 11** (69.7m<sup>2</sup>)

| Kitchen/Living/Dining | 4.11m | Х | 8.38m |
|-----------------------|-------|---|-------|
| Bedroom 1             | 2.74m |   |       |
| Bedroom 2             | 2.13m | Х | 4.03m |
| Bathroom              | 1.88m | Х | 2.20m |
| En-Suite              | 1.86m | Х | 2.20m |
|                       |       |   |       |

### **Apartment 12** (77.3m²)

| Kitchen/Living/Dining | 4.11m | Х | 8.38m |
|-----------------------|-------|---|-------|
| Bedroom 1             | 2.74m | Х | 5.18m |
| Bedroom 2             | 2.13m | Х | 4.03m |
| Bathroom              | 1.88m | Х | 2.20m |
| En-Suite              | 1.86m | Х | 2.20m |
| Study                 | 3.54m | Х | 1.53m |
|                       |       |   |       |

### **Apartment 13** (75.5m<sup>2</sup>)

| Kitchen/Living/Dining | 5.64m | Х | 8.31m |
|-----------------------|-------|---|-------|
| Bedroom 1             | 3.58m | Х | 4.21m |
| Bedroom 2             | 2.72m | Х | 4.21m |
| Bathroom              | 2.20m | Х | 1.88m |
| En-Suite              | 2.20m | Х | 1.47m |

#### **Apartment 14** (76.6m<sup>2</sup>)

| Kitchen/Living/Dining | 9.86m | Χ | 4.32m |
|-----------------------|-------|---|-------|
| Bedroom 1             | 6.81m | Х | 2.63m |
| Bedroom 2             | 5.20m | Х | 2.53m |
| Bathroom              | 1.88m | Х | 2.65m |
| En-Suite              | 2.26m | Х | 1.50m |
|                       |       |   |       |

#### **Apartment 15** (63.4m²)

| Kitchen/Living/Dining | 3.52m | Х | 7.48m |
|-----------------------|-------|---|-------|
| Bedroom 1             | 2.60m | Χ | 5.53m |
| Bedroom 2             | 2.11m | Х | 4.36m |
| Bathroom              | 2.20m | Χ | 1.88m |

### **Apartment 16** (63.9m²)

| Kitchen/Living/Dining | 3.52m | Χ | 7.48m |  |
|-----------------------|-------|---|-------|--|
| Bedroom 1             | 2.60m | Х | 5.42m |  |
| Bedroom 2             | 2.11m | Х | 4.36m |  |
| Bathroom              | 2.20m | Х | 1.88m |  |
|                       |       |   |       |  |

#### **Apartment 17** (63m²)

| Kitchen/Living/Dining | 3.48m | X | /.48m |
|-----------------------|-------|---|-------|
| Bedroom 1             | 2.60m | Х | 5.42m |
| Bedroom 2             | 2.11m | Х | 4.36m |
| Bathroom              | 2.20m | Χ | 1.88m |

#### **Apartment 18** (62.8m²)

| 6.10m | Х                       | 3.86m                                    |
|-------|-------------------------|------------------------------------------|
| 4.90m | Х                       | 2.87m                                    |
| 3.03m | Х                       | 3.66m                                    |
| 1.88m | Х                       | 2.20m                                    |
| 1.85m | Χ                       | 1.70m                                    |
|       | 4.90m<br>3.03m<br>1.88m | 6.10m x<br>4.90m x<br>3.03m x<br>1.88m x |

### **Apartment 19** (76.2m<sup>2</sup>)

| Kitchen/Living/Dining | 5.88m | Х | 5.04m |
|-----------------------|-------|---|-------|
| Bedroom 1             | 3.71m | Х | 5.00m |
| Bedroom 2             | 3.70m | Х | 3.92m |
| Bathroom              | 1.85m | Χ | 2.18m |