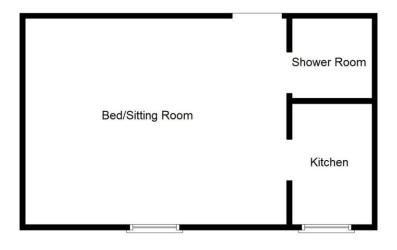

## **Bed/Sitting Room to Front**

16' 2" x 13' (4.93m x 3.96m) With a window to front elevation, ceiling light point, laminate flooring, radiator, door to shower room and door to

### **Fitted Kitchen to Front**

7' 8" x 5' 2" (2.34m x 1.57m) Being fitted with a range of wall, base and drawer units with a work surface over incorporating a sink and drainer unit. Space for freestanding electric cooker, wall mounted gas central heating boiler, tiling to splash back areas, laminate flooring, radiator, ceiling light point and window to the front aspect

### **Shower Room**

5' 2" x 5' 2" (1.57m x 1.57m) Being fitted with a coloured suite comprising of a shower tray with full height tiling and wall mounted shower, pedestal wash hand basin and a low flush W.C. Laminate flooring, radiator and ceiling light point