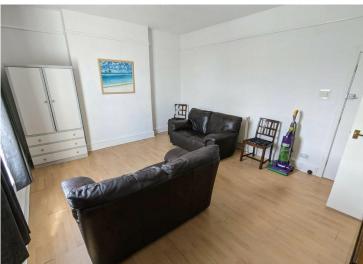

## **Bed/Sitting Room to Front**

16' 2" x 13' (4.93m x 3.96m) With a window to front elevation, ceiling light point, laminate flooring, radiator, door to shower room and door to