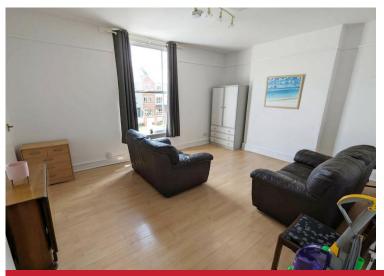

## **Bed/Sitting Room to Front**

16' 2" x 13' (4.93m x 3.96m) With a window to front elevation, ceiling light point, laminate flooring, radiator, door to shower room and door to