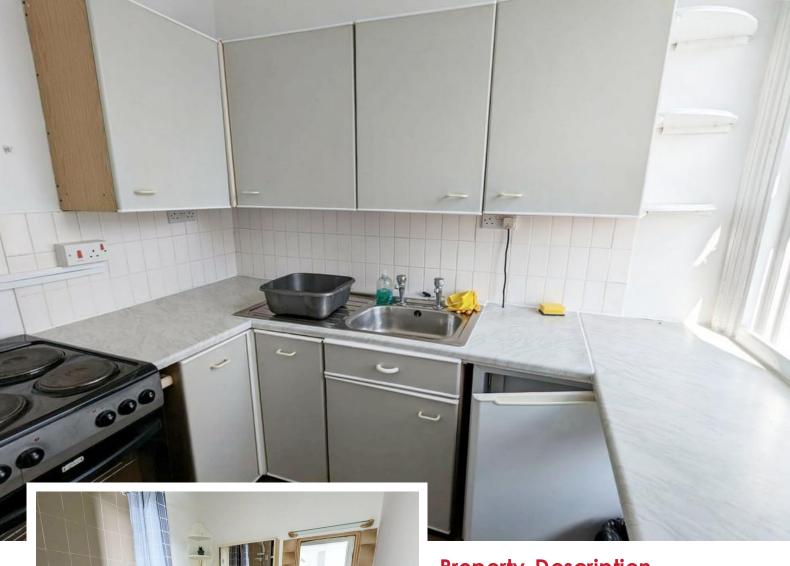

### **Fitted Kitchen to Front**

7' 8" x 5' 2" (2.34m x 1.57m) Being fitted with a range of wall, base and drawer units with a work surface over incorporating a sink and drainer unit. Space for freestanding electric cooker, wall mounted gas central heating boiler, tiling to splash back areas, laminate flooring, radiator, ceiling light point and window to the front aspect