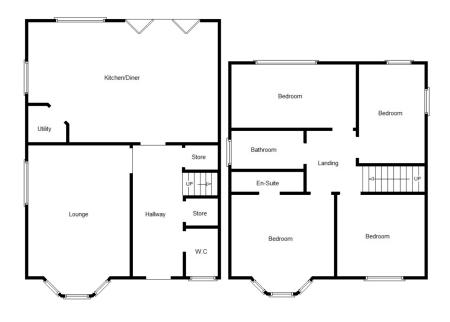

rktop
- Utility room
- Downstairs W.C.
- · Chromes sockets throughout
- Double Glazed
- Wooden panel internal doors
- · Bathroom and en suite
- Carpet throughout upstairs
- · Laminate flooring throughout downstairs



















# Blandford Avenue Castle Bromwich, B36 9JD

# smarthomes NEW HOMES

#### LOCATION



| BY ROAD                                                                    |            |
|----------------------------------------------------------------------------|------------|
| The Bullring                                                               | 37<br>mins |
| Touchwood Shopping<br>Centre                                               | 27<br>mins |
| Birmingham<br>International Aiport /<br>Train Station /<br>HS2 Interchange | 15<br>mins |

### **FLOORPLAN**





## **CONTACT DETAILS**

Tel: 0121 744 4144 opt 3

or email: newhomes@smart-homes.co.uk

**smart**homes new homes Stratford Road, Shirley West Midlands B90 3DN

#### **Agents Note**

We have not tested any of the electrical, central heating or sanitaryware appliances. Purchasers should make their own investigations as to the workings of the relevant items. Floor plans are for identification purposes only and not to scale. All room measurements and mileages quoted in these sales details are approximate. Subjective comments in these details imply the opinion of the selling Agent at the time these details were prepared. Naturally, the opinions of purchasers may differ. These sales details are produced in good faith to offer a guide only and do not constitute any part of a contract or offer