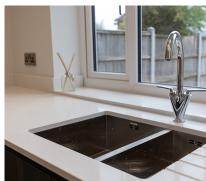

#### **FEATURES**

- Four bedrooms
- Wren Kitchen
- Neff appliances Oven / Hob
- AEG dishwasher
- Silestone worktop
- Utility room
- Downstairs W.C.
- · Chromes sockets throughout
- Double Glazed
- Wooden panel internal doors
- · Bathroom and en suite
- Carpet throughout upstairs
- · Laminate flooring throughout downstairs