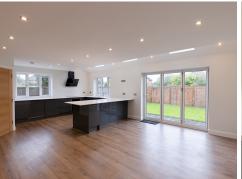

The property has a block paved driveway for two cars and benefits from a large open plan kitchen/diner and utility room with bi-folding doors leading into the garden.

Upstairs is carpeted throughout with four double bedrooms, one with an ensuite shower room and a separate family bathroom with a shower over the bath.

#### **FEATURES**

- Four bedrooms
- Wren Kitchen
- Neff appliances Oven / Hob
- AEG dishwasher
- Silestone worktop
- Utility room
- Downstairs W.C.
- · Chromes sockets throughout
- Double Glazed
- Wooden panel internal doors
- · Bathroom and en suite
- Carpet throughout upstairs
- · Laminate flooring throughout downstairs