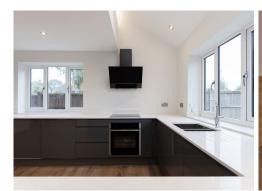

The property has a block paved driveway for two cars and benefits from a large open plan kitchen/diner and utility room with bi-folding doors leading into the garden.

Upstairs is carpeted throughout with four double bedrooms, one with an ensuite shower room and a separate family bathroom with a shower over the bath.

#### **FEATURES**

- Four bedrooms
- Wren Kitchen
- Neff appliances Oven / Hob
- AEG dishwasher
- Silestone worktop
- Utility room
- Downstairs W.C.
- · Chromes sockets throughout
- Double Glazed
- Wooden panel internal doors
- · Bathroom and en suite
- Carpet throughout upstairs
- · Laminate flooring throughout downstairs