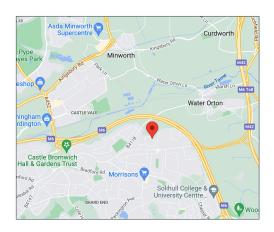

#### LOCATION

| BY ROAD                                                                    |            |
|----------------------------------------------------------------------------|------------|
| The Bullring                                                               | 37<br>mins |
| Touchwood Shopping<br>Centre                                               | 27<br>mins |
| Birmingham<br>International Aiport /<br>Train Station /<br>HS2 Interchange | 15<br>mins |