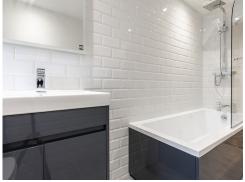

The property has a block paved driveway for two cars and benefits from a large open plan kitchen/diner and utility room with bi-folding doors leading into the garden.

Upstairs is carpeted throughout with four double bedrooms, one with an ensuite shower room and a separate family bathroom with a shower over the bath.

#### **FEATURES**

- Four bedrooms
- Wren Kitchen
- Neff appliances Oven / Hob
- AEG dishwasher
- Silestone worktop
- Utility room
- Downstairs W.C.
- · Chromes sockets throughout
- Double Glazed
- Wooden panel internal doors
- · Bathroom and en suite
- Carpet throughout upstairs
- · Laminate flooring throughout downstairs