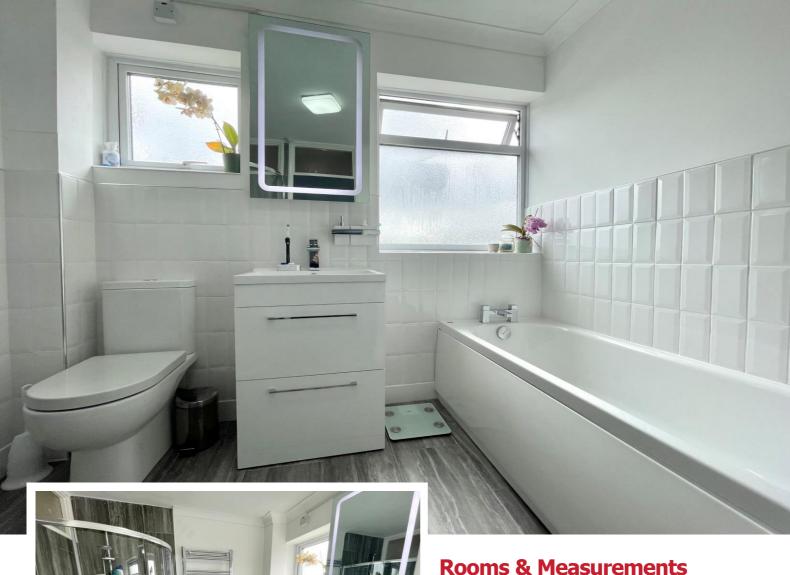

Bedroom Three to Rear 2.64m x 2.59m (8'8" x 8'6")

Re-Fitted Four Piece Family Bathroom to Front 2.59m x 2.21m (8'6" x 7'3")