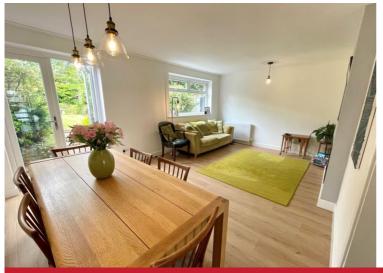

#### **Rooms & Measurements**

Lounge/Diner to Rear 3.58m x 5.72m (11'9" x 18'9")

Re-Fitted Breakfast Kitchen to Front 3.35m x 3.05m (11'0" x 10'0")

Bedroom One to Front 3.66m x 2.97m (12'0" x 9'9")

Bedroom Two to Rear 3.58m x 2.97m (11'9" x 9'9")

Current council tax band – C

Living/Dining Room

Kitchen/Breakfast Room

316 Stratford Road Shirley Solihull B90 3DN

www.smart-homes.co.u 0121 744 4144 Agents Note: Whilst every care has been taken to prepare these particulars, they are for guidance purposes only. We believe all information to be correct from the day of marketing however, we advise and recommend that your conveyancer and or surveyor verifies all information supplied. All measurements are approximate are for general guidance purposes only and whilst every care has been taken to ensure their accuracy, they should not be relied upon and potential buyers are advised to recheck the measurements.