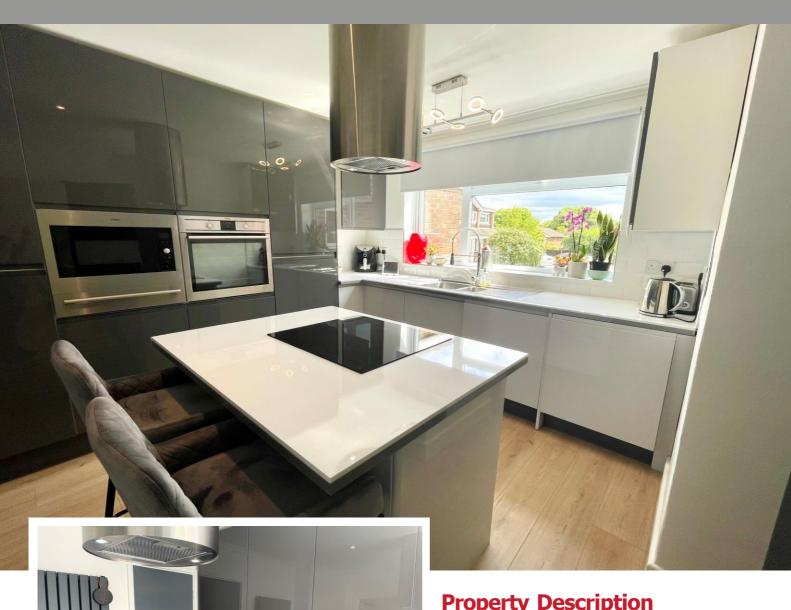

### **Property Description**

A beautifully presented and refurbished midterrace family home situated in a discreet cul-desac location close to Olton Mere. Offering accommodation comprising a spacious lounge/diner, re-fitted kitchen, three good size bedrooms, re-fitted four piece family bathroom, Westerly facing rear garden and garage en-bloc

#### **Rooms & Measurements**

Lounge/Diner to Rear 3.58m x 5.72m (11'9" x 18'9")

Re-Fitted Breakfast Kitchen to Front 3.35m x 3.05m (11'0" x 10'0")

Bedroom One to Front 3.66m x 2.97m (12'0" x 9'9")

Bedroom Two to Rear 3.58m x 2.97m (11'9" x 9'9")

Current council tax band – C

Living/Dining Room

Kitchen/Breakfast Room

316 Stratford Road Shirley Solihull B90 3DN

www.smart-homes.co.u 0121 744 4144 Agents Note: Whilst every care has been taken to prepare these particulars, they are for guidance purposes only. We believe all information to be correct from the day of marketing however, we advise and recommend that your conveyancer and or surveyor verifies all information supplied. All measurements are approximate are for general guidance purposes only and whilst every care has been taken to ensure their accuracy, they should not be relied upon and potential buyers are advised to recheck the measurements.