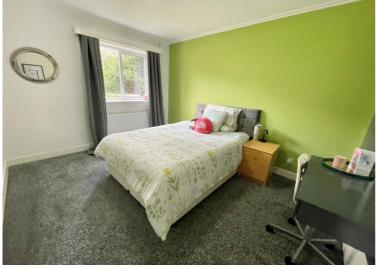

#### **Rooms & Measurements**

Lounge/Diner to Rear 3.58m x 5.72m (11'9" x 18'9")

Re-Fitted Breakfast Kitchen to Front 3.35m x 3.05m (11'0" x 10'0")

Bedroom One to Front 3.66m x 2.97m (12'0" x 9'9")

Bedroom Two to Rear 3.58m x 2.97m (11'9" x 9'9")