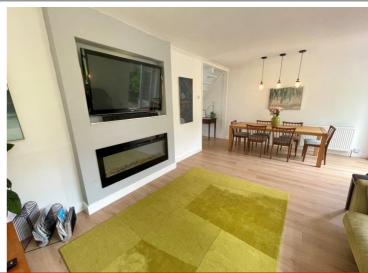

#### **Rooms & Measurements**

Lounge/Diner to Rear 3.58m x 5.72m (11'9" x 18'9")

Re-Fitted Breakfast Kitchen to Front 3.35m x 3.05m (11'0" x 10'0")

Bedroom One to Front 3.66m x 2.97m (12'0" x 9'9")

Bedroom Two to Rear 3.58m x 2.97m (11'9" x 9'9")

Current council tax band – C

Living/Dining Room

Kitchen/Breakfast Room

316 Stratford Road Shirley Solihull B90 3DN

www.smart-homes.co.u 0121 744 4144 Agents Note: Whilst every care has been taken to prepare these particulars, they are for guidance purposes only. We believe all information to be correct from the day of marketing however, we advise and recommend that your conveyancer and or surveyor verifies all information supplied. All measurements are approximate are for general guidance purposes only and whilst every care has been taken to ensure their accuracy, they should not be relied upon and potential buyers are advised to recheck the measurements.