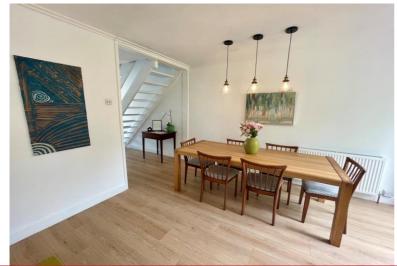

#### **Rooms & Measurements**

Lounge/Diner to Rear 3.58m x 5.72m (11'9" x 18'9")

Re-Fitted Breakfast Kitchen to Front 3.35m x 3.05m (11'0" x 10'0")

Bedroom One to Front 3.66m x 2.97m (12'0" x 9'9")

Bedroom Two to Rear 3.58m x 2.97m (11'9" x 9'9")