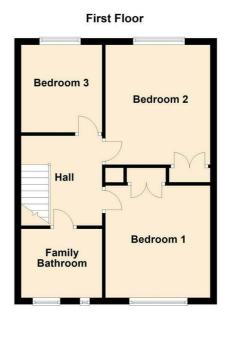

#### **Rooms & Measurements**

Lounge/Diner to Rear 3.58m x 5.72m (11'9" x 18'9")

Re-Fitted Breakfast Kitchen to Front 3.35m x 3.05m (11'0" x 10'0")

Bedroom One to Front 3.66m x 2.97m (12'0" x 9'9")

Bedroom Two to Rear 3.58m x 2.97m (11'9" x 9'9")

Bedroom Three to Rear 2.64m x 2.59m (8'8" x 8'6")

Re-Fitted Four Piece Family Bathroom to Front 2.59m x 2.21m (8'6" x 7'3")