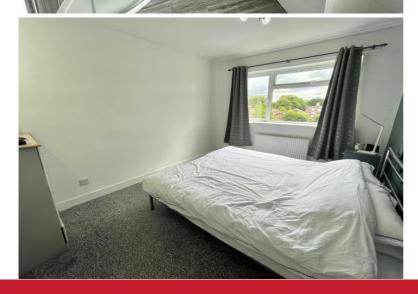

#### **Rooms & Measurements**

Lounge/Diner to Rear 3.58m x 5.72m (11'9" x 18'9")

Re-Fitted Breakfast Kitchen to Front 3.35m x 3.05m (11'0" x 10'0")

Bedroom One to Front 3.66m x 2.97m (12'0" x 9'9")

Bedroom Two to Rear 3.58m x 2.97m (11'9" x 9'9")