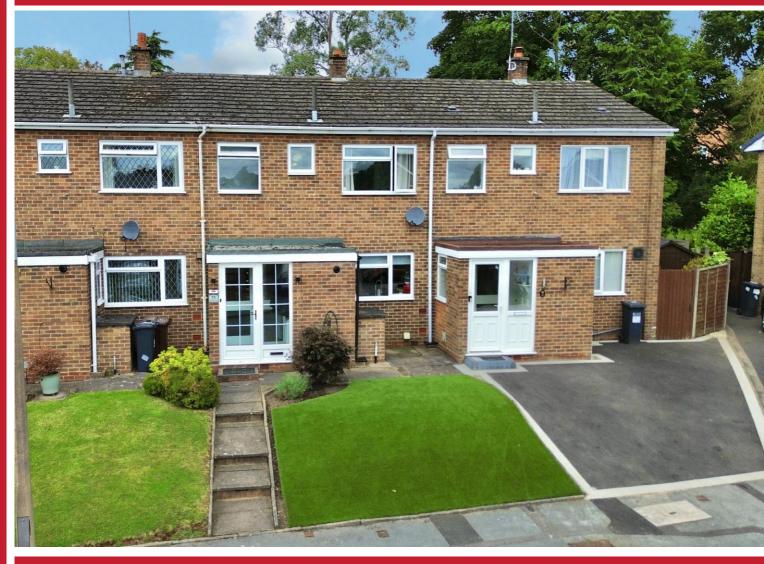

# Westhill Close

Solihull

- A Beautifully Presented Three Bedroom Family Home
- Re-Fitted Kitchen & Family Bathroom
- Spacious Open Plan Lounge/Diner
- Rear Garden and Garage En-Bloc

### **Property Description**

A beautifully presented and refurbished midterrace family home situated in a discreet cul-desac location close to Olton Mere. Offering accommodation comprising a spacious lounge/diner, re-fitted kitchen, three good size bedrooms, re-fitted four piece family bathroom, Westerly facing rear garden and garage en-bloc