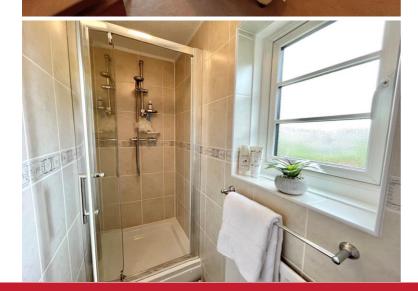

Bedroom One to Rear - 4.72m x 3.43m (15'6" x 11'3")

Bedroom Two to Front - 3.66m x 3.56m (12'0" (max) x 11'8")

Bedroom Three to Front - 2.51m x 2.74m (8'3" (max) x 9'0")

Bathroom to Side - 1.98m x 1.88m (6'6" x 6'2")