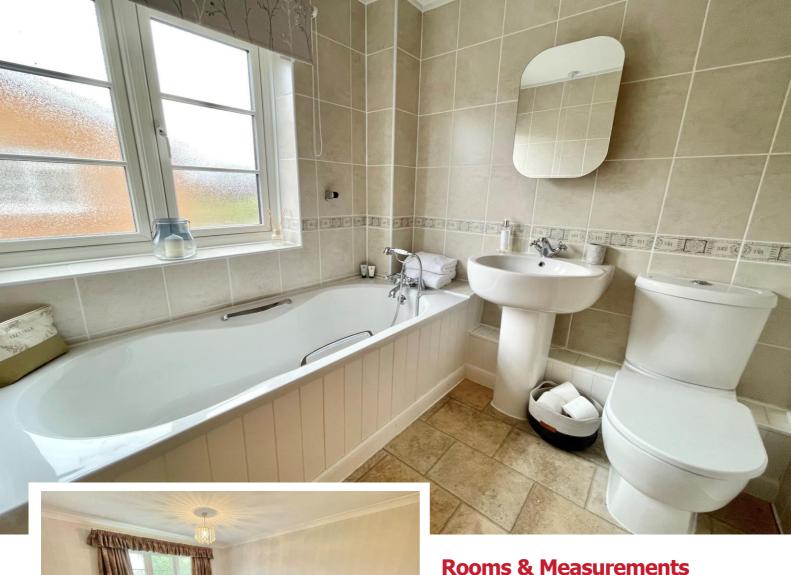

Bedroom One to Rear - 4.72m x 3.43m (15'6" x 11'3")

Bedroom Two to Front - 3.66m x 3.56m (12'0" (max) x 11'8")

Bedroom Three to Front - 2.51m x 2.74m (8'3" (max) x 9'0")

Bathroom to Side - 1.98m x 1.88m (6'6" x 6'2")