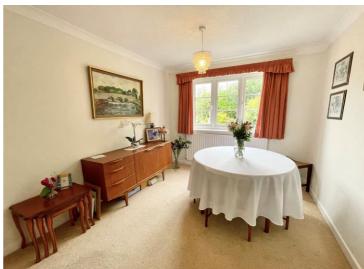

#### **Rooms & Measurements**

Reception Room One to Front - 3.53m x 4.47m (11'7" x 14'8")

Reception Room Two to Rear - 2.92m x 3.86m (9'7" x 12'8")

Kitchen - 2.39m x 3.86m (7'10" x 12'8" (min)

Garden Room to Rear - 2.39m x 4.62m (7'10" x 15'2")