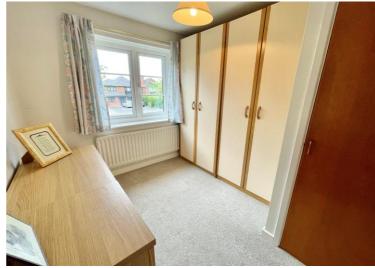

Bedroom One to Rear - 4.72m x 3.43m (15'6" x 11'3")

Bedroom Two to Front - 3.66m x 3.56m (12'0" (max) x 11'8")

Bedroom Three to Front - 2.51m x 2.74m (8'3" (max) x 9'0")

Bathroom to Side - 1.98m x 1.88m (6'6" x 6'2")

Current council tax band – D

**First Floor** 

**Ground Floor** 

Conservatory

Kitchen

Dining
Room

Bathroom

Fitted Wardrobes