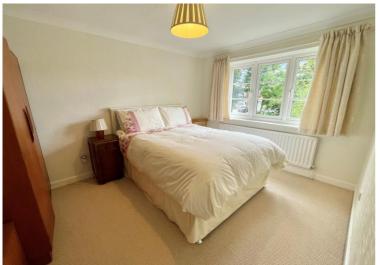

Bedroom One to Rear - 4.72m x 3.43m (15'6" x 11'3")

Bedroom Two to Front - 3.66m x 3.56m (12'0" (max) x 11'8")

Bedroom Three to Front - 2.51m x 2.74m (8'3" (max) x 9'0")

Bathroom to Side - 1.98m x 1.88m (6'6" x 6'2")