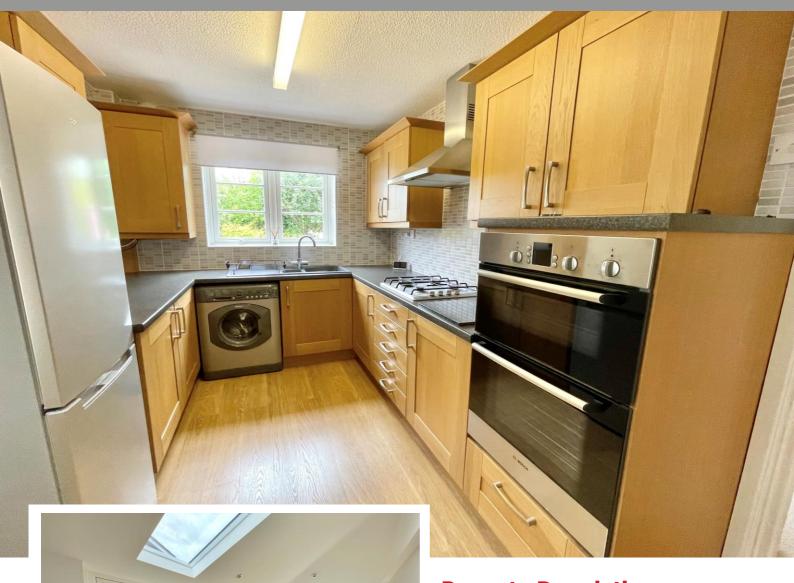

#### **Rooms & Measurements**

Reception Room One to Front - 3.53m x 4.47m (11'7" x 14'8")

Reception Room Two to Rear - 2.92m x 3.86m (9'7" x 12'8")

Kitchen - 2.39m x 3.86m (7'10" x 12'8" (min)

Garden Room to Rear - 2.39m x 4.62m (7'10" x 15'2")