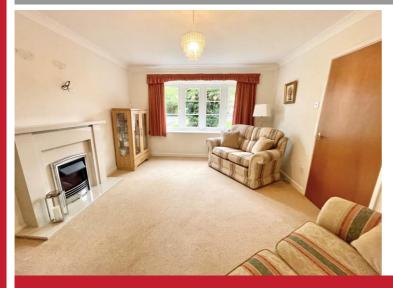

#### **Rooms & Measurements**

Reception Room One to Front - 3.53m x 4.47m (11'7" x 14'8")

Reception Room Two to Rear - 2.92m x 3.86m (9'7" x 12'8")

Kitchen - 2.39m x 3.86m (7'10" x 12'8" (min)

Garden Room to Rear - 2.39m x 4.62m (7'10" x 15'2")