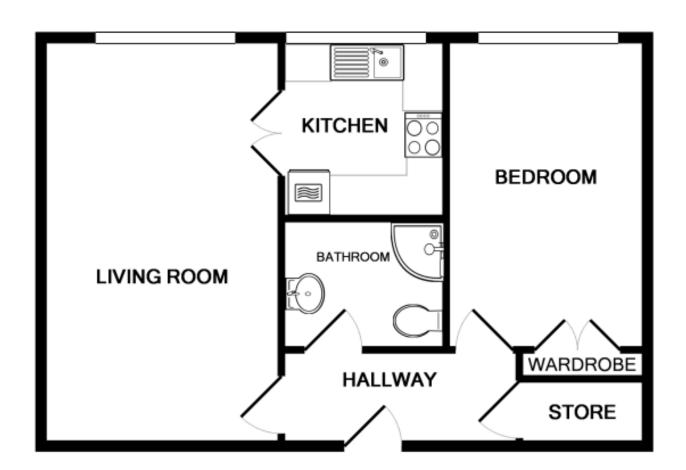

## Aynsley Court, Union Road, Shirley

**31 Aynsley Court -** A well maintained second floor retirement apartment situated in a most convenient location and benefiting from no upward chain. Offering accommodation comprising a spacious lounge/diner, fitted kitchen, double bedroom and shower room. There are an array of communal facilities including a house manager, residents lounge, laundry, guest suite, gardens and parking

## **Key Features**

- A Well Maintained Second Floor Retirement Apartment
- · Spacious Lounge/Diner
- · Fitted Kitchen
- Guest Suite
- Well Maintained Communal Gardens

- · Double Bedrooms
- · Shower Room
- · Communal Laundry Room
- Communal Lounge
- Residents Parking