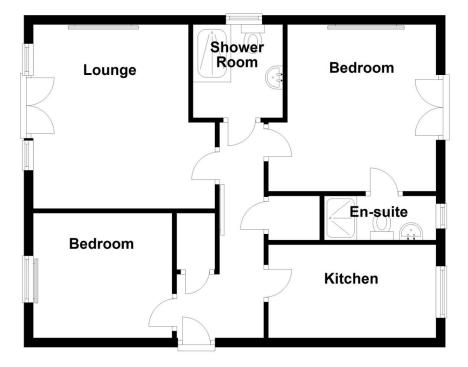

Second Floor Approx. 58.3 sq. metres (627.6 sq. feet)

Total area: approx. 58.3 sq. metres (627.6 sq. feet)

A recently re-decorated and extremely well appointed second floor purpose built apartment in a select development of 6 apartments, with the added benefit of no upward chain. The property briefly affords two double bedrooms, master en suite and further bathroom, spacious lounge with Juliet balcony, kitchen, communal gardens, allocated parking space and secure communal entrance

316 Stratford Road, Shirley, Solihull B90 3DN

sales • new homes • land • commercial • mortgages • auction

Entrance Hall

Spacious Lounge - 3.84m x 3.99m (12'7" x 13'1")

Kitchen - 3.4m x 1.96m (11'2" x 6'5")

Master Bedroom - 3.1m x 3.15m (10'2" x 10'4")

**En Suite Shower Room** 

**Bedroom Two** - 2.9m x 2.69m (9'6" x 8'10")

Family Bathroom

Tenure

We are advised by the vendor that the property is leasehold with approx. 108 years remaining on the lease, a service charge of approx. £1172.89 per annum and a ground rent of approx. £200 per annum but are awaiting confirmation from the vendor's solicitor. We would advise all interested parties to obtain verification through their own solicitor or legal representative. EPC supplied by Vendor. Current council tax band -B