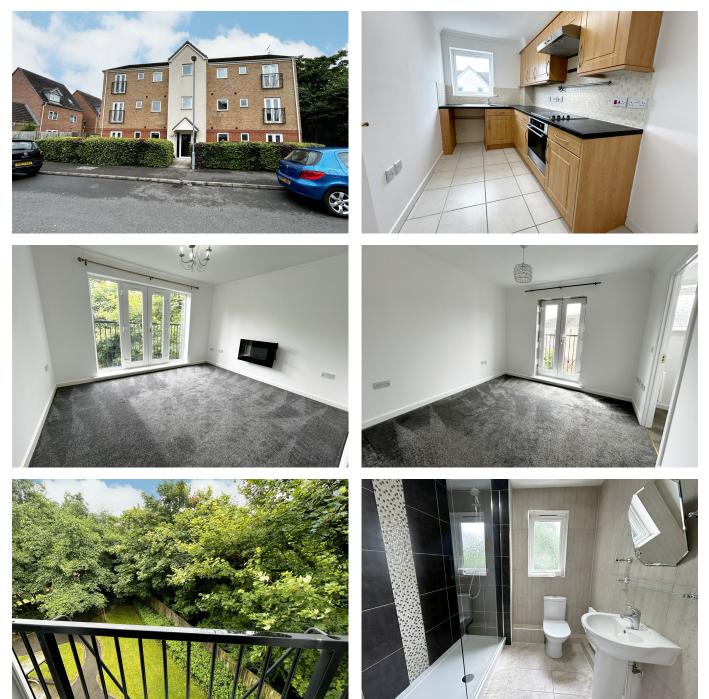

- Purpose Built Second Floor Apartment
- No Upward Chain
- Juliet Balcony
- Kitchen
- Allocated Parking Space

- Two Double Bedrooms
- En Suite & Bathroom
- Spacious Lounge
- Electric Heating
- Communal Gardens

Second Floor Approx. 58.3 sq. metres (627.6 sq. feet)

Total area: approx. 58.3 sq. metres (627.6 sq. feet)

A recently re-decorated and extremely well appointed second floor purpose built apartment in a select development of 6 apartments, with the added benefit of no upward chain. The property briefly affords two double bedrooms, master en suite and further bathroom, spacious lounge with Juliet balcony, kitchen, communal gardens, allocated parking space and secure communal entrance

316 Stratford Road, Shirley, Solihull B90 3DN

sales • new homes • land • commercial • mortgages • auction

Entrance Hall

Spacious Lounge - 3.84m x 3.99m (12'7" x 13'1")

Kitchen - 3.4m x 1.96m (11'2" x 6'5")

Master Bedroom - 3.1m x 3.15m (10'2" x 10'4")

**En Suite Shower Room** 

**Bedroom Two** - 2.9m x 2.69m (9'6" x 8'10")

Family Bathroom

Tenure

We are advised by the vendor that the property is leasehold with approx. 108 years remaining on the lease, a service charge of approx. £1172.89 per annum and a ground rent of approx. £200 per annum but are awaiting confirmation from the vendor's solicitor. We would advise all interested parties to obtain verification through their own solicitor or legal representative. EPC supplied by Vendor. Current council tax band -B