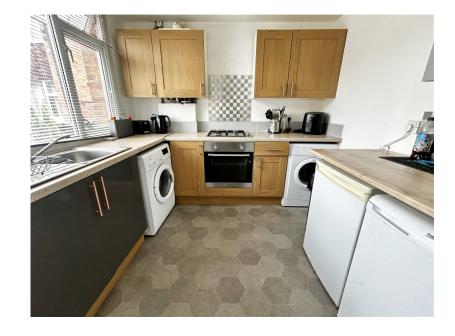

Spacious Lounge/Diner to Rear - 4.37m x 4.32m (14'4" x 14'2")

Fitted Kitchen to Front - 2.49m x 2.46m (8'2" x 8'1")

Bedroom One to Rear - 4.34m x 3.58m (14'3" x 11'9")

Bedroom Two to Front - 3.51m x 2.46m (11'6" x 8'1")