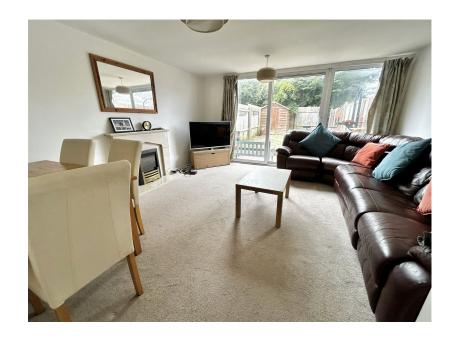

A well maintained end-terrace property situated in a cul-de-sac location and offering accommodation comprising a spacious lounge/diner, fitted kitchen, two double bedrooms, modern bathroom and South/Westerly facing rear garden

Spacious Lounge/Diner to Rear - 4.37m x 4.32m (14'4" x 14'2")

Fitted Kitchen to Front - 2.49m x 2.46m (8'2" x 8'1")

Bedroom One to Rear - 4.34m x 3.58m (14'3" x 11'9")

Bedroom Two to Front - 3.51m x 2.46m (11'6" x 8'1")