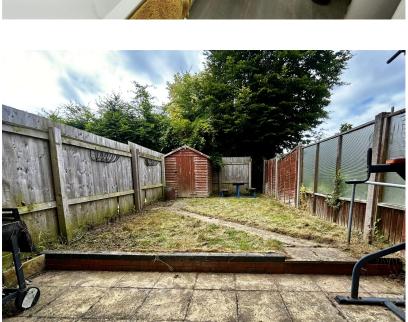

## £240,000

**2 1 1** 

- A Well Maintained End-Terrace Property
- Spacious Lounge/Diner

Fitted Kitchen

- · Two Double Bedrooms
- Modern Family Bathroom
- South/Westerly Facing Rear Garden
- · Cul-De-Sac Location
- Freehold
- · Council Tax Band B
- EPC Rating D

A well maintained end-terrace property situated in a cul-de-sac location and offering accommodation comprising a spacious lounge/diner, fitted kitchen, two double bedrooms, modern bathroom and South/Westerly facing rear garden