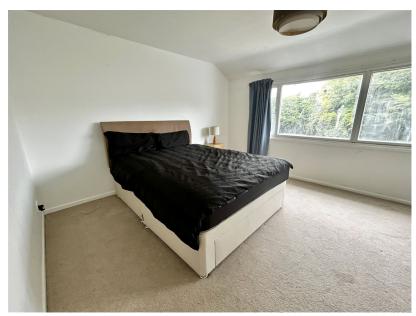

Spacious Lounge/Diner to Rear - 4.37m x 4.32m (14'4" x 14'2")

Fitted Kitchen to Front - 2.49m x 2.46m (8'2" x 8'1")

Bedroom One to Rear - 4.34m x 3.58m (14'3" x 11'9")

Bedroom Two to Front - 3.51m x 2.46m (11'6" x 8'1")