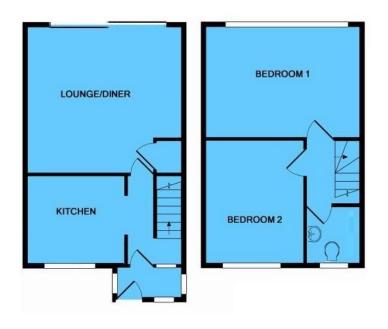

Spacious Lounge/Diner to Rear - 4.37m x 4.32m (14'4" x 14'2")

Fitted Kitchen to Front - 2.49m x 2.46m (8'2" x 8'1")

Bedroom One to Rear - 4.34m x 3.58m (14'3" x 11'9")

Bedroom Two to Front - 3.51m x 2.46m (11'6" x 8'1")

Modern Bathroom to Front

316 Stratford Road, Shirley, Solihull B90 3DN

sales • new homes • land • commercial • mortgages • auction