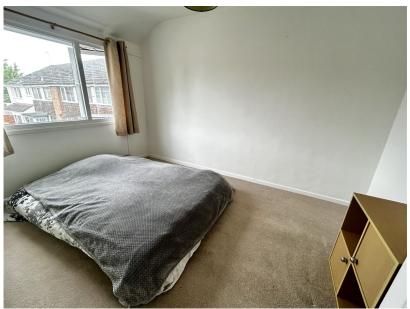

Spacious Lounge/Diner to Rear - 4.37m x 4.32m (14'4" x 14'2")

Fitted Kitchen to Front - 2.49m x 2.46m (8'2" x 8'1")

Bedroom One to Rear - 4.34m x 3.58m (14'3" x 11'9")

Bedroom Two to Front - 3.51m x 2.46m (11'6" x 8'1")