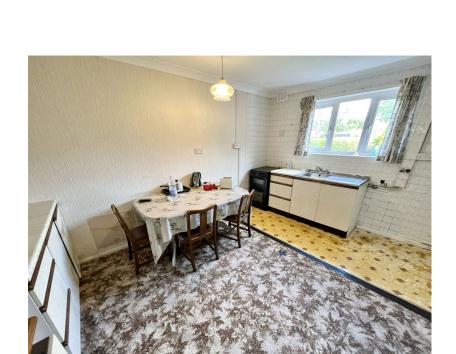

No Upward Chain

Spacious Lounge

Kitchen/Diner

- Family Bathroom
- Westerly Facing Rear Garden Large Front Garden with Off
- Road Parking

A spacious end-terrace family home situated on a versatile corner plot requiring modernisation but benefiting from no upward chain. Offering accommodation comprising a spacious lounge, kitchen/diner, three good size bedrooms, family bathroom, Westerly facing rear garden, gardeners W.C and driveway parking

**Lounge to Front** - 5.7m x 3.5m (18'8" x 11'5")

**Dining Kitchen to Rear** - 4.4m x 3.9m (14'5" x 12'9")

Bedroom One to Rear - 3.9m x 3.28m (12'9" x 10'9")

**Bedroom Two to Front** - 3.2m x 3m (10'5" x 9'10")