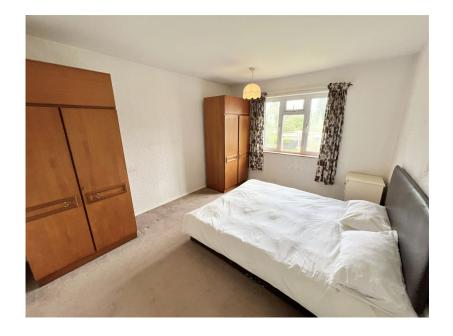

**Lounge to Front** - 5.7m x 3.5m (18'8" x 11'5")

**Dining Kitchen to Rear** - 4.4m x 3.9m (14'5" x 12'9")

Bedroom One to Rear - 3.9m x 3.28m (12'9" x 10'9")

**Bedroom Two to Front** - 3.2m x 3m (10'5" x 9'10")