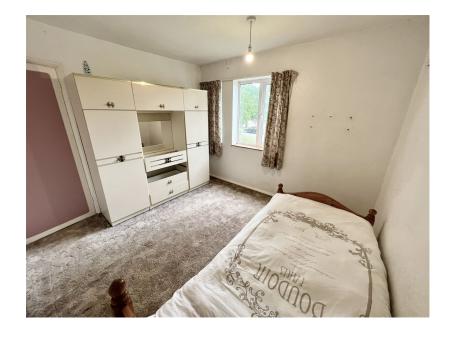

**Lounge to Front** - 5.7m x 3.5m (18'8" x 11'5")

**Dining Kitchen to Rear** - 4.4m x 3.9m (14'5" x 12'9")

Bedroom One to Rear - 3.9m x 3.28m (12'9" x 10'9")

**Bedroom Two to Front** - 3.2m x 3m (10'5" x 9'10")

Bedroom Three to Front - 3m max x 2.4m (9'10" max x 7'10")

Family Bathroom - 2.4m x 1.7m (7'10" x 5'6")

Total area: approx. 99.0 sq. metres (1065.1 sq. feet)

316 Stratford Road, Shirley, Solihull B90 3DN