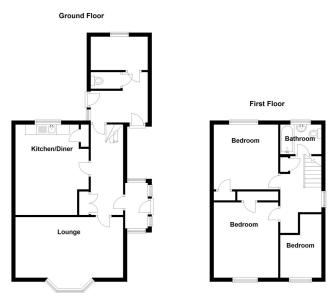

**Lounge to Front** - 5.7m x 3.5m (18'8" x 11'5")

**Dining Kitchen to Rear** - 4.4m x 3.9m (14'5" x 12'9")

Bedroom One to Rear - 3.9m x 3.28m (12'9" x 10'9")

**Bedroom Two to Front** - 3.2m x 3m (10'5" x 9'10")

Bedroom Three to Front - 3m max x 2.4m (9'10" max x 7'10")

Family Bathroom - 2.4m x 1.7m (7'10" x 5'6")

Total area: approx. 99.0 sq. metres (1065.1 sq. feet)

316 Stratford Road, Shirley, Solihull B90 3DN