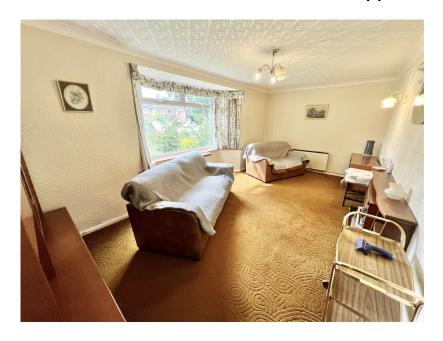

No Upward Chain

Spacious Lounge

Kitchen/Diner

- Family Bathroom
- Westerly Facing Rear Garden Large Front Garden with Off
- Road Parking

A spacious end-terrace family home situated on a versatile corner plot requiring modernisation but benefiting from no upward chain. Offering accommodation comprising a spacious lounge, kitchen/diner, three good size bedrooms, family bathroom, Westerly facing rear garden, gardeners W.C and driveway parking

**Lounge to Front** - 5.7m x 3.5m (18'8" x 11'5")

**Dining Kitchen to Rear** - 4.4m x 3.9m (14'5" x 12'9")

Bedroom One to Rear - 3.9m x 3.28m (12'9" x 10'9")

**Bedroom Two to Front** - 3.2m x 3m (10'5" x 9'10")