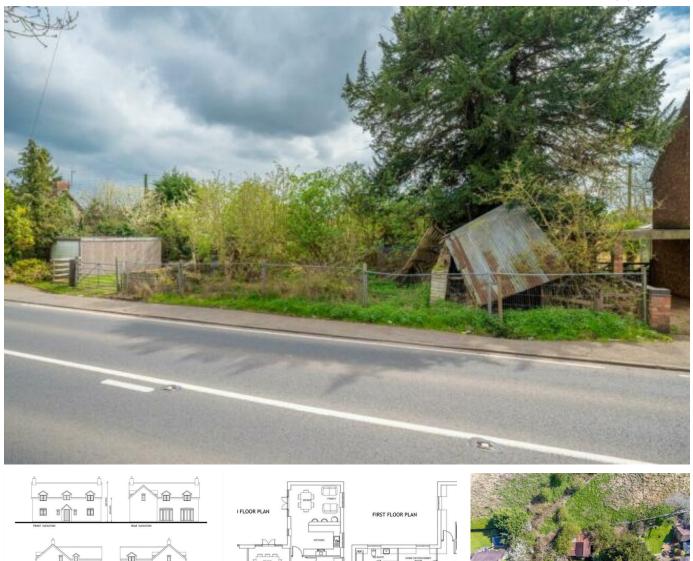

## Evesham Road, Binton, Stratford-upon-Avon

£175,000

Î

🍋 4 🚰 3 🚘 3

Lot B - Building Plot - A plot of land with planning consent granted by Stratford-on-Avon District Council to allow for the demolition of all the existing buildings on site and the construction of a holiday home (detached with four bedrooms and three bathrooms) with an approximate gross internal floor area of 1,900 sq. ft.

## **Key Features**

•

- A Plot of Land with Planning Consent
- Four Bedrooms
- Three Reception Rooms

- A Detached Property for Holiday Home Use
- Three Bathroom
- Off Road Parking
- •

3 Union Road, Shirley, Solihull B90 3BT