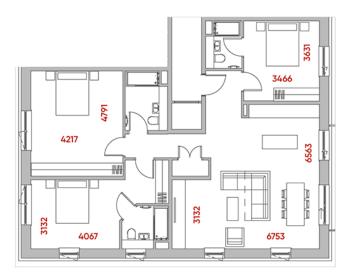

# **FLOOR PLAN**

| APARTMENTS 56-60 |      |       | 4F    |       |
|------------------|------|-------|-------|-------|
| APT NO.          | BEDS | BATHS | SQ.M  | SQ.FT |
| 56 PENTHOUSE     | 3    | 2     | 144.5 | 1555  |
| 57 PENTHOUSE     | 3    | 2     | 113.7 | 1224  |
| 58               | 2    | 2     | 82.5  | 888   |
|                  |      |       |       |       |
|                  |      |       |       |       |
|                  |      |       |       |       |