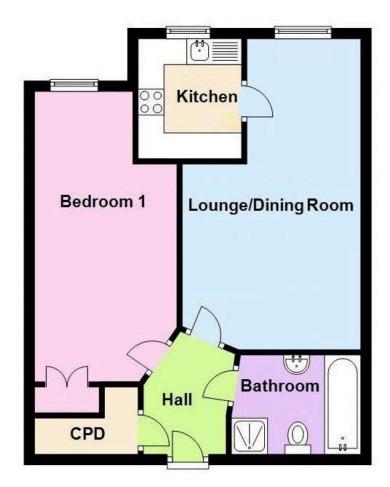

## Pegasus Court, Union Road, Shirley

**35 Pegasus Court** - A conveniently situated second floor retirement apartment set within in a popular development benefiting from no upward chain. The apartment offers accommodation comprising a private entrance hall, lounge/diner, fitted kitchen, double bedroom, bathroom, residents lounge, on-site facilities, communal lift and emergency pull cord system, communal gardens and residents and visitors parking

## **Key Features**

- A Well Presented Second Floor Retirement Apartment
- · Fitted Kitchen
- · Spacious Lounge/Diner
- Residents Lounge and Facilities
- · Residents and Visitors Parking

- · One Double Bedroom
- · No Upward Chain
- Bathroom
- Communal Gardens
- Communal Lift & Emergency Pull Cord System