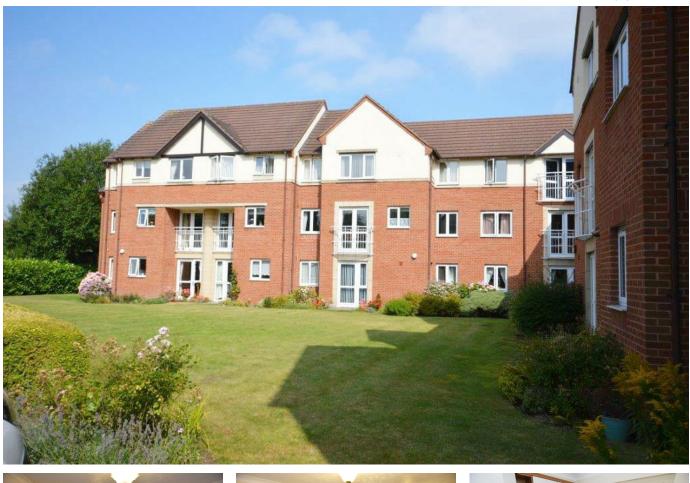

## Rivendell Court, Stratford Road, Hall Green

£62,500

**63 Rivendell Court -** A one bedroom first floor retirement apartment situated in the popular Rivendell Court development benefitting from accommodation comprising a lounge/diner, fitted kitchen, double bedroom with fitted furniture and bathroom. Further facilities include a communal lounge, laundry room, guest suite for visitors, lift access to all floors, well maintained communal gardens, residents parking and being an excellent location for local amenities, shops, bus routes and Hall Green train station

## **Key Features**

- A First Floor Retirement Apartment
- Lounge/Diner With Juliette Balcony
- Fitted Kitchen
- Communal Lounge & Laundry
- Well Maintained Communal Gardens

- Double Bedroom with Fitted Furniture
- No Upward Chain
- Bathroom
- Guest Suite
- Residents Parking