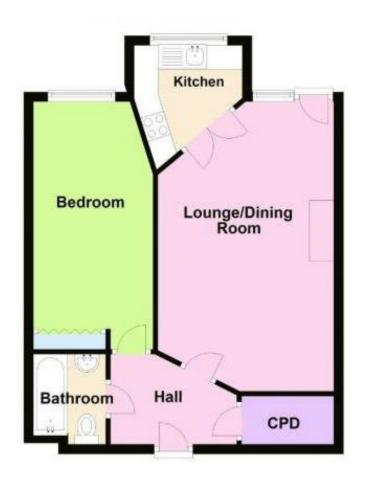

## Rivendell Court, Stratford Road, Hall Green

£62,500

**63 Rivendell Court -** A one bedroom first floor retirement apartment situated in the popular Rivendell Court development benefitting from accommodation comprising a lounge/diner, fitted kitchen, double bedroom with fitted furniture and bathroom. Further facilities include a communal lounge, laundry room, guest suite for visitors, lift access to all floors, well maintained communal gardens, residents parking and being an excellent location for local amenities, shops, bus routes and Hall Green train station

## **Key Features**

- A First Floor Retirement Apartment
- Lounge/Diner With Juliette Balcony
- Fitted Kitchen
- Communal Lounge & Laundry
- Well Maintained Communal Gardens

- Double Bedroom with Fitted Furniture
- No Upward Chain
- Bathroom
- Guest Suite
- Residents Parking