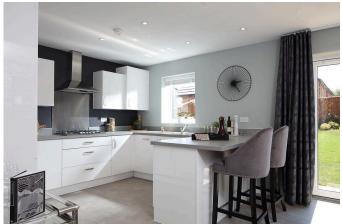

## Solihull, B90 8AT

£515,000

- HOME OF THE MONTH £15,000 DEPOSIT BOOST AND UPGRAD KITCHEN AND TILING INCLUDED
- Built-in wardrobe to bedroom 1
- French doors open out into the garden
- Open plan kitchen/dining area and seperate lounge
- · Separate living room

- 2 year Crest Nicholson warranty
- · En suite to two bedrooms
- Integral garage
- Four bedrooms (Three double bedrooms)
- · Two Juliet balconies

The Vitali is a brand new three storey town house. It is exceptionally light and airy, featuring double glazed doors on each floor, and Juliet balconies to both the living room and master bedroom. The ground floor accommodates a bright kitchen diner with access into the garden, along with a WC, storage space and access to an integral garage. The first floor hosts a separate living room, two bedrooms and a family bathroom. The two larger bedrooms occupy the top floor and both benefit from en-suite bathrooms.