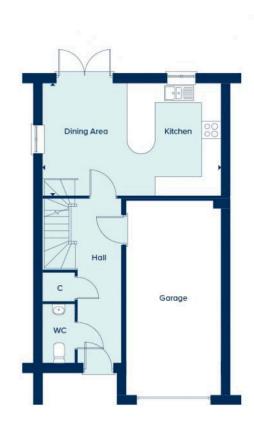

- 2 year Crest Nicholson warranty
- · En suite to two bedrooms
- Integral garage
- Four bedrooms (Three double bedrooms)
- · Two Juliet balconies

The Vitali is a brand new three storey town house. It is exceptionally light and airy, featuring double glazed doors on each floor, and Juliet balconies to both the living room and master bedroom. The ground floor accommodates a bright kitchen diner with access into the garden, along with a WC, storage space and access to an integral garage. The first floor hosts a separate living room, two bedrooms and a family bathroom. The two larger bedrooms occupy the top floor and both benefit from en-suite bathrooms.