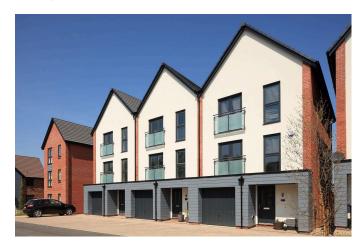

## Solihull, B90 8AT

£515,000

- HOME OF THE MONTH £15,000 DEPOSIT BOOST AND UPGRAD KITCHEN AND TILING INCLUDED
- Built-in wardrobe to bedroom 1
- French doors open out into the garden
- Open plan kitchen/dining area and seperate lounge
- · Separate living room

- 2 year Crest Nicholson warranty
- · En suite to two bedrooms
- Integral garage
- Four bedrooms (Three double bedrooms)
- · Two Juliet balconies

The Vitali is a brand new three storey town house. It is exceptionally light and airy, featuring double glazed doors on each floor, and Juliet balconies to both the living room and master bedroom. The ground floor accommodates a bright kitchen diner with access into the garden, along with a WC, storage space and access to an integral garage. The first floor hosts a separate living room, two bedrooms and a family bathroom. The two larger bedrooms occupy the top floor and both benefit from en-suite bathrooms.