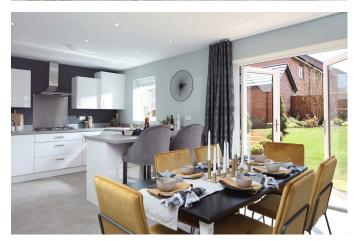

## Solihull, B90 8AT

£515,000

- HOME OF THE MONTH £15,000 DEPOSIT BOOST AND UPGRAD KITCHEN AND TILING INCLUDED
- Built-in wardrobe to bedroom 1
- French doors open out into the garden
- Open plan kitchen/dining area and seperate lounge
- · Separate living room

- 2 year Crest Nicholson warranty
- · En suite to two bedrooms
- Integral garage
- Four bedrooms (Three double bedrooms)
- · Two Juliet balconies

The Vitali is a brand new three storey town house. It is exceptionally light and airy, featuring double glazed doors on each floor, and Juliet balconies to both the living room and master bedroom. The ground floor accommodates a bright kitchen diner with access into the garden, along with a WC, storage space and access to an integral garage. The first floor hosts a separate living room, two bedrooms and a family bathroom. The two larger bedrooms occupy the top floor and both benefit from en-suite bathrooms.