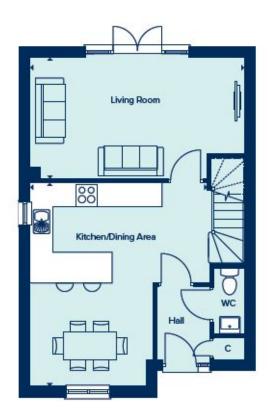

The Sabino, is an elegant four-bedroom family home showcasing a spacious living room with French doors to the garden and sizeable kitchen/dining area complete with breakfast bar. The first floor features two double rooms and two single rooms, with bedroom 1 benefitting from an en-suite and built-in wardrobe. The property also has a single garage and two parking spaces.