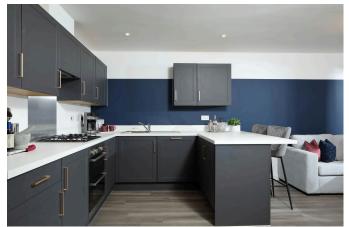

## Solihull, B90 8AT

£500,000

- · Built-in wardrobe to bedroom 1
- · En suite to bedroom 1
- Integrated appliances
- Single garage and two parking spaces
- Separate living room

- · Detached property
- French doors open out to a West facing garden
- · Open plan kitchen/dining area
- Four bedrooms (Two double bedrooms)
- · U-shaped kitchen

The Sabino, is an elegant four-bedroom family home showcasing a spacious living room with French doors to the garden and sizeable kitchen/dining area complete with breakfast bar. The first floor features two double rooms and two single rooms, with bedroom 1 benefitting from an en-suite and built-in wardrobe. The property also has a single garage and two parking spaces.