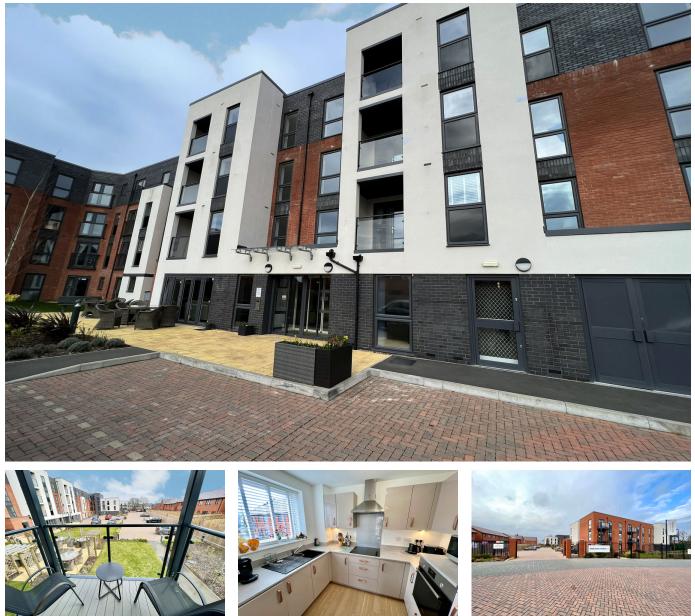

## Wheatley Place, Connaught Close, Shirley

£315,000

**30 Wheatley Place -** A beautifully presented and immaculately maintained first floor retirement apartment benefiting from two double bedrooms, modern kitchen, wet room, guest WC, spacious double aspect lounge with balcony and allocated parking.

## **Key Features**

- A Beautifully Presented First Floor Retirement Apartment
- Two Double Bedrooms
- Wet Room
- Double Aspect Lounge & Balcony
- Guest W.C

- Immaculately Presented
- No Upward Chain
- Allocated Parking
- Modern Kitchen
- Long Leasehold

When walking into the apartment, you are instantly welcomed with a warm inviting atmosphere. Enjoy your own space along with the communal areas. Create new friends and make new memories in your new home.