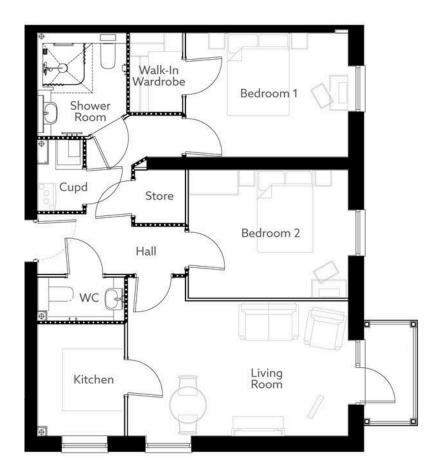

## Wheatley Place, Connaught Close, Shirley

£315,000

**30 Wheatley Place -** A beautifully presented and immaculately maintained first floor retirement apartment benefiting from two double bedrooms, modern kitchen, wet room, guest WC, spacious double aspect lounge with balcony and allocated parking.

## **Key Features**

- A Beautifully Presented First Floor Retirement Apartment
- Two Double Bedrooms
- Wet Room
- Double Aspect Lounge & Balcony
- Guest W.C

- Immaculately Presented
- No Upward Chain
- Allocated Parking
- Modern Kitchen
- Long Leasehold