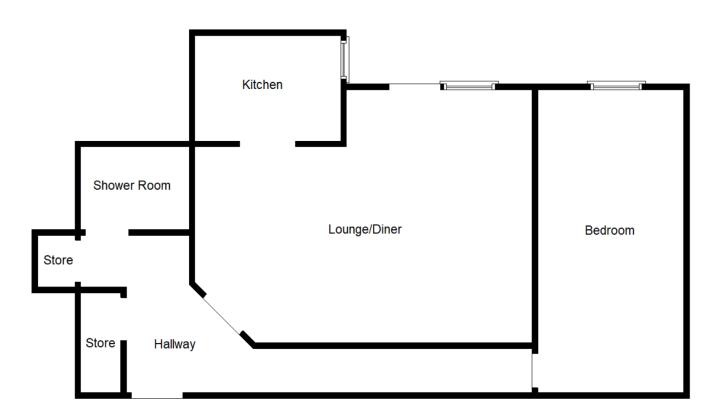

## Woolmans Lodge, Solihull Road, Shirley

**34 Woolmans Lodge** - A well presented first floor retirement apartment in a sought after and convenient location benefitting from no upward chain. Offering accommodation comprising a spacious lounge/diner, modern kitchen, double bedroom with fitted wardrobes, modern shower room, communal gardens, parking and a range of communal facilities.

## **Key Features**

- A Well Presented First Floor Retirement Apartment
- · Double Bedroom with Fitted Wardrobes
- · Modern Fitted Kitchen
- Parking
- · A Range of Facilities for Residents

- Spacious Lounge/Diner
- · No Upward Chain
- · Modern Shower Room
- Communal Gardens