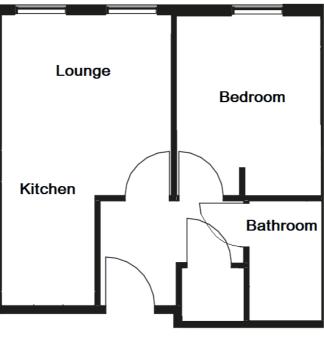

### **Rooms & Measurements**

Private Entrance Hall

Open Plan Modern Breakfast Kitchen & Lounge 5.33m x 3.86m (17'6" x 12'8")

Master Bedroom to Side 3.35m x 3.23m (11'0" x 10'7")

Modern Family Bathroom