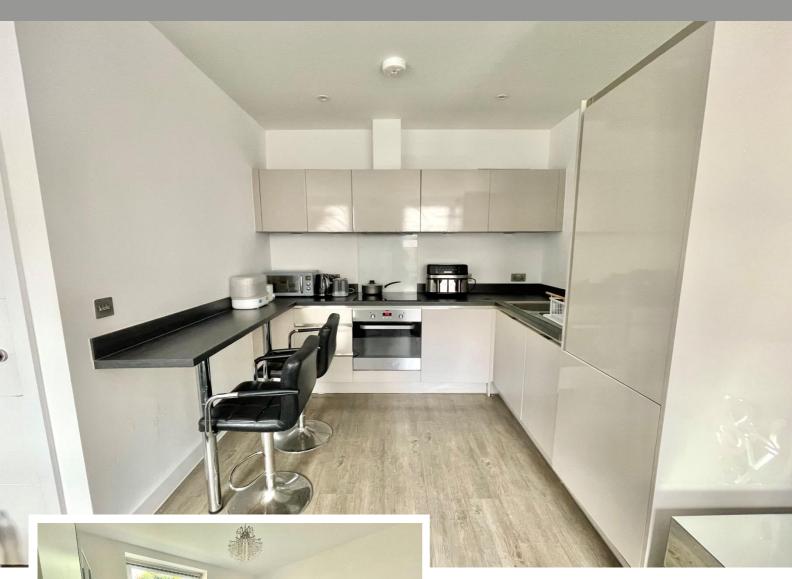

#### **Property Description**

A recently constructed and well presented ground floor apartment in a superb location for Solihull Town Centre & Solihull Train Station with direct routes to London Marylebone.The apartment benefits from one double bedroom, open plan lounge & breakfast kitchen with integrated appliances, contemporary family bathroom, attractive communal areas and a delightful communal garden and seating area

### **Rooms & Measurements**

Private Entrance Hall

Open Plan Modern Breakfast Kitchen & Lounge 5.33m x 3.86m (17'6" x 12'8")

Master Bedroom to Side 3.35m x 3.23m (11'0" x 10'7")

Modern Family Bathroom