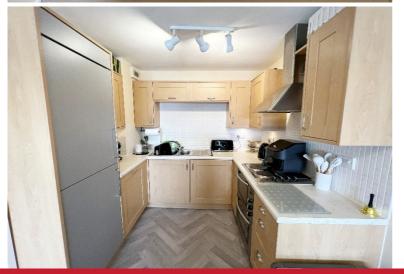

## **Property Description**

A generously proportioned top-floor apartment, ideally located in a convenient area providing versatile living space that includes a spacious open-plan lounge, kitchen, and dining area, perfect for modern living and entertaining. The apartment boasts two good-sized double bedrooms, the master bedroom benefiting from an en-suite bathroom plus separate family bathroom. Additional amenities include allocated parking and access to beautifully maintained communal gardens.

#### Entrance Hall

Lounge/Kitchen/Diner - 6.71m x 3.96m (22'0" x 13'0" (max) Bedroom One - 6.6m x 3.53m (21'8" x 11'7") En Suite Bathroom - 2.44m x 1.93m (8'0" x 6'4 ») Bedroom Two - 3.56m x 2.74m (11'8" x 9'0") Family Bathroom