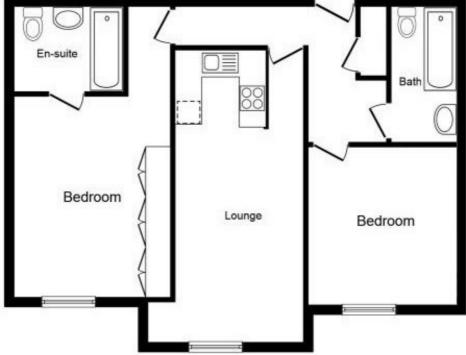

### **Rooms & Measurements**

#### Entrance Hall

Lounge/Kitchen/Diner - 6.71m x 3.96m (22'0" x 13'0" (max) Bedroom One - 6.6m x 3.53m (21'8" x 11'7") En Suite Bathroom - 2.44m x 1.93m (8'0" x 6'4 ») Bedroom Two - 3.56m x 2.74m (11'8" x 9'0") Family Bathroom