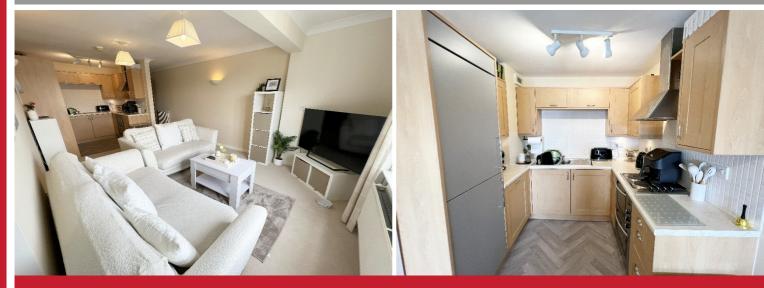

## **Property Description**

A generously proportioned top-floor apartment, ideally located in a convenient area providing versatile living space that includes a spacious open-plan lounge, kitchen, and dining area, perfect for modern living and entertaining. The apartment boasts two good-sized double bedrooms, the master bedroom benefiting from an en-suite bathroom plus separate family bathroom. Additional amenities include allocated parking and access to beautifully maintained communal gardens.

#### Entrance Hall

Lounge/Kitchen/Diner - 6.71m x 3.96m (22'0" x 13'0" (max) Bedroom One - 6.6m x 3.53m (21'8" x 11'7") En Suite Bathroom - 2.44m x 1.93m (8'0" x 6'4 ») Bedroom Two - 3.56m x 2.74m (11'8" x 9'0") Family Bathroom