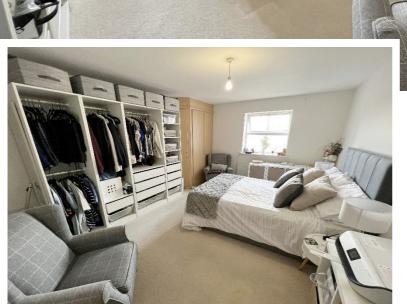

## **Property Description**

A generously proportioned top-floor apartment, ideally located in a convenient area providing versatile living space that includes a spacious open-plan lounge, kitchen, and dining area, perfect for modern living and entertaining. The apartment boasts two good-sized double bedrooms, the master bedroom benefiting from an en-suite bathroom plus separate family bathroom. Additional amenities include allocated parking and access to beautifully maintained communal gardens.

#### Entrance Hall

Lounge/Kitchen/Diner - 6.71m x 3.96m (22'0" x 13'0" (max) Bedroom One - 6.6m x 3.53m (21'8" x 11'7") En Suite Bathroom - 2.44m x 1.93m (8'0" x 6'4 ») Bedroom Two - 3.56m x 2.74m (11'8" x 9'0") Family Bathroom