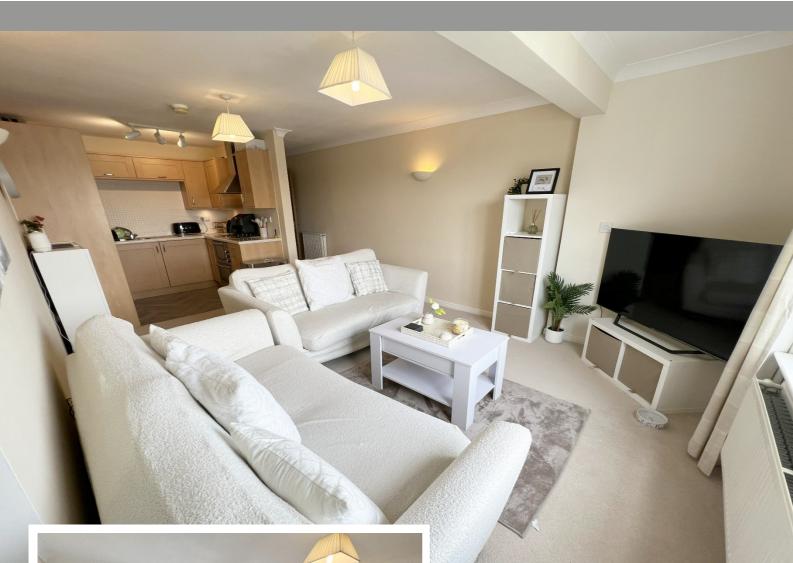

## **Property Description**

A generously proportioned top-floor apartment, ideally located in a convenient area providing versatile living space that includes a spacious open-plan lounge, kitchen, and dining area, perfect for modern living and entertaining. The apartment boasts two good-sized double bedrooms, the master bedroom benefiting from an en-suite bathroom plus separate family bathroom. Additional amenities include allocated parking and access to beautifully maintained communal gardens.

#### Entrance Hall

Lounge/Kitchen/Diner - 6.71m x 3.96m (22'0" x 13'0" (max) Bedroom One - 6.6m x 3.53m (21'8" x 11'7") En Suite Bathroom - 2.44m x 1.93m (8'0" x 6'4 ») Bedroom Two - 3.56m x 2.74m (11'8" x 9'0") Family Bathroom