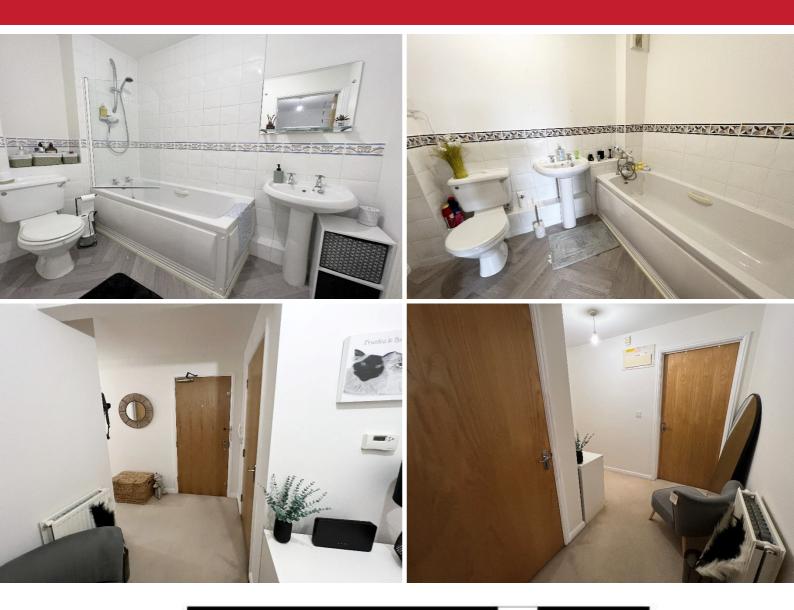

## **Property Description**

A generously proportioned top-floor apartment, ideally located in a convenient area providing versatile living space that includes a spacious open-plan lounge, kitchen, and dining area, perfect for modern living and entertaining. The apartment boasts two good-sized double bedrooms, the master bedroom benefiting from an en-suite bathroom plus separate family bathroom. Additional amenities include allocated parking and access to beautifully maintained communal gardens.

#### Entrance Hall

Lounge/Kitchen/Diner - 6.71m x 3.96m (22'0" x 13'0" (max) Bedroom One - 6.6m x 3.53m (21'8" x 11'7") En Suite Bathroom - 2.44m x 1.93m (8'0" x 6'4 ») Bedroom Two - 3.56m x 2.74m (11'8" x 9'0") Family Bathroom