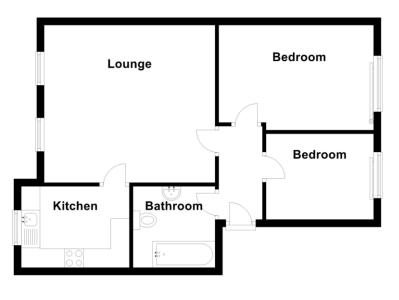

## **Entrance Hallway**

With radiator, telephone intercom system, coving to ceiling, wood effect flooring and doors radiating off to

## **Spacious Lounge/Diner**

16' 0" x 13' 1" (4.9m x 4m) With two double glazed windows to rear, radiator, coving to ceiling, ceiling light point, wood style floor covering and door leading into

#### **Fitted Kitchen**

9' 10" x 6' 6" (3m x 2m) Being fitted with a range of wall, drawer and base units with laminate roll top work-surfaces, sink and drainer unit with mixer tap, four ring gas hob with extractor canopy over, inset electric oven, tiling to splashback areas, space for fridge freezer, space and plumbing for washing machine, radiator, ceiling light point, cupboard housing gas central heating boiler, ceiling light point and double glazed window to rear

#### **Bedroom One**

11' 5" x 9' 2" (3.5m x 2.8m) With a double glazed window to front, radiator, ceiling light point and fitted wardrobes

#### **Bedroom Two**

9' 2" x 6' 10" (2.8m x 2.1m) With a double glazed window to front, radiator and ceiling light point

#### Bathroom

6' 10" x 6' 10" (2.1m x 2.1m) Being fitted with a three piece white suite comprising panelled bath with shower attachment, pedestal wash hand basin and low flush W.C. Tiling to water prone areas and floor, extractor fan, radiator and ceiling light point