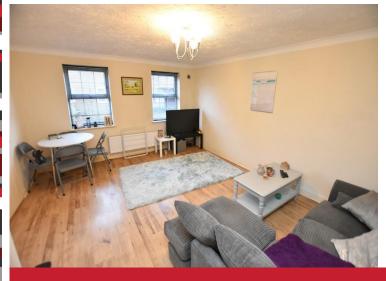

## **Spacious Lounge/Diner**

16' 0" x 13' 1" (4.9m x 4m) With two double glazed windows to rear, radiator, coving to ceiling, ceiling light point, wood style floor covering and door leading into