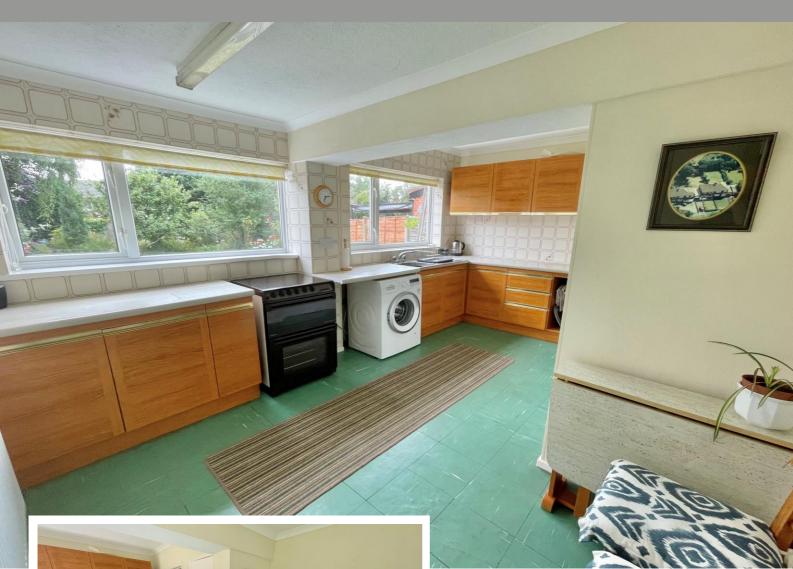

#### **Rooms & Measurements**

Lounge to Front 4.14m x 3.58m (13'7" x 11'9")

Dining Room to Rear 3.66m x 3.56m (12'0" x 11'8")

Extended Breakfast Kitchen to Rear 4.65m x 3.15m max (15'3" x 10'4" max)

Utility Area 3.43m x 0.81m (11'3" x 2'8")