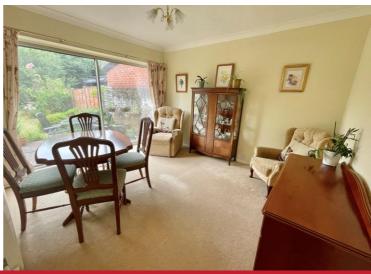

#### **Rooms & Measurements**

Lounge to Front 4.14m x 3.58m (13'7" x 11'9")

Dining Room to Rear 3.66m x 3.56m (12'0" x 11'8")

Extended Breakfast Kitchen to Rear 4.65m x 3.15m max (15'3" x 10'4" max)

Utility Area 3.43m x 0.81m (11'3" x 2'8")