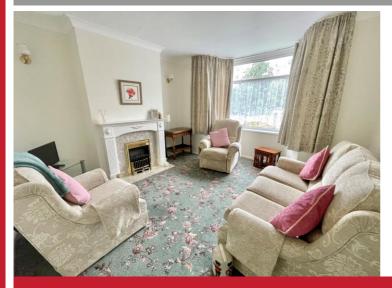

#### **Rooms & Measurements**

Lounge to Front 4.14m x 3.58m (13'7" x 11'9")

Dining Room to Rear 3.66m x 3.56m (12'0" x 11'8")

Extended Breakfast Kitchen to Rear 4.65m x 3.15m max (15'3" x 10'4" max)

Utility Area 3.43m x 0.81m (11'3" x 2'8")