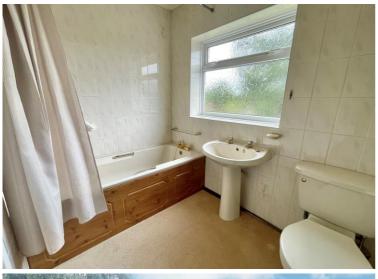

Bedroom One to Front 4.19m x 3.58m (13'9" x 11'9")

Bedroom Two to Rear 3.63m x 3.58m (11'11" x 11'9")

Bedroom Three to Front 2.57m x 2.03m (8'5" x 6'8")

Family Bathroom to Rear