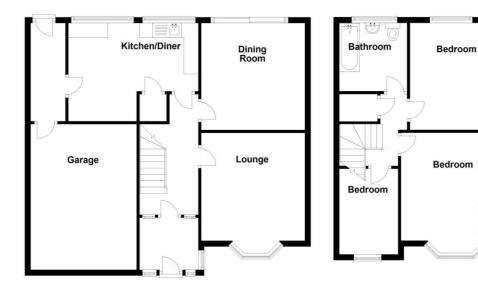

#### **Rooms & Measurements**

Lounge to Front 4.14m x 3.58m (13'7" x 11'9")

Dining Room to Rear 3.66m x 3.56m (12'0" x 11'8")

Extended Breakfast Kitchen to Rear 4.65m x 3.15m max (15'3" x 10'4" max)

Utility Area 3.43m x 0.81m (11'3" x 2'8")

Bedroom One to Front 4.19m x 3.58m (13'9" x 11'9")

Bedroom Two to Rear 3.63m x 3.58m (11'11" x 11'9")

Bedroom Three to Front 2.57m x 2.03m (8'5" x 6'8")

Family Bathroom to Rear

Ground Floor

316 Stratford Road Shirley Solihull B90 3DN <u>www.smart-homes.co.uk</u> 0121 744 4144 Agents Note: Whilst every care has been taken to prepare these particulars, they are for guidance purposes only. We believe all information to be correct from the day of marketing however, we advise and recommend that your conveyancer and or surveyor verifies all information supplied. All measurements are approximate are for general guidance purposes only and whilst every care has been taken to ensure their accuracy, they should not be relied upon and potential buyers are advised to recheck the measurements.