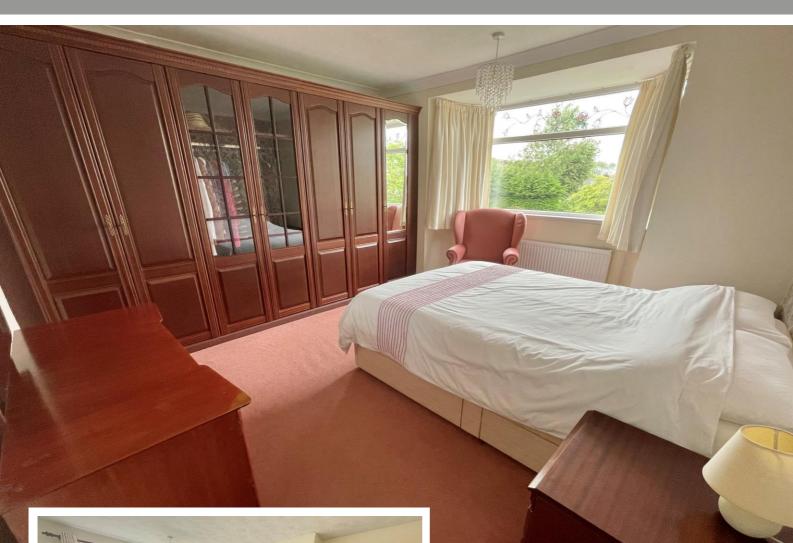

Bedroom One to Front 4.19m x 3.58m (13'9" x 11'9")

Bedroom Two to Rear 3.63m x 3.58m (11'11" x 11'9")

Bedroom Three to Front 2.57m x 2.03m (8'5" x 6'8")

Family Bathroom to Rear