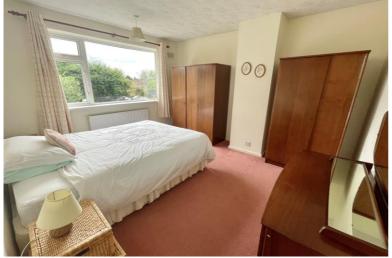

Bedroom One to Front 4.19m x 3.58m (13'9" x 11'9")

Bedroom Two to Rear 3.63m x 3.58m (11'11" x 11'9")

Bedroom Three to Front 2.57m x 2.03m (8'5" x 6'8")

Family Bathroom to Rear