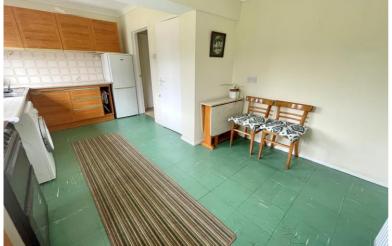

#### **Rooms & Measurements**

Lounge to Front 4.14m x 3.58m (13'7" x 11'9")

Dining Room to Rear 3.66m x 3.56m (12'0" x 11'8")

Extended Breakfast Kitchen to Rear 4.65m x 3.15m max (15'3" x 10'4" max)

Utility Area 3.43m x 0.81m (11'3" x 2'8")