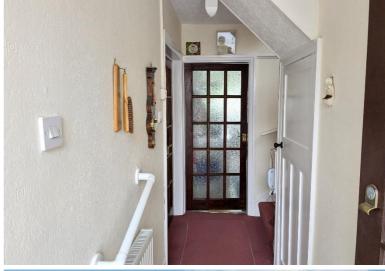

## **Rooms & Measurements**

**Entrance Hall** 

**Lounge to Front** 3.28m x 7.67m (10'9" x 25'2")

Extended L-Shaped Dining Kitchen to Rear 5.23m max x 5.16m max (17'2" x 16'11")

**Covered Side Passage** 1.98m x 8.48m (6'6" x 27'10")