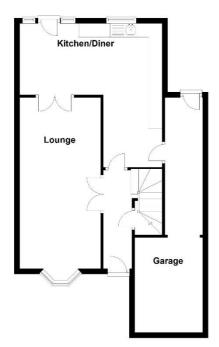

## **Rooms & Measurements**

**Entrance Hall** 

**Lounge to Front** 3.28m x 7.67m (10'9" x 25'2")

Extended L-Shaped Dining Kitchen to Rear 5.23m max x 5.16m max (17'2" x 16'11")

**Covered Side Passage** 1.98m x 8.48m (6'6" x 27'10")

Rear Garden

**Ground Floor** 

Total area: approx. 93.6 sq. metres (1008.0 sq. feet)