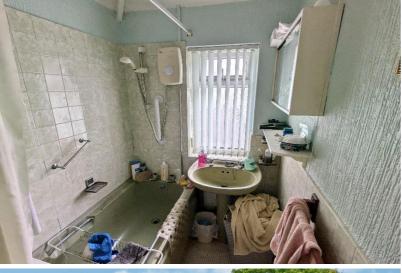

**Bedroom One to Front** 3.25m x 2.74m (10'8" x 9'0")

**Bedroom Two to Rear** 4.06m x 3.05m (13'4" x 10'0")

**Bedroom Three to Rear** 2.21m x 2.21m (7'3" x 7'3")

Family Bathroom to Front 1.45m x 2.29m (4'9" x 7'6")