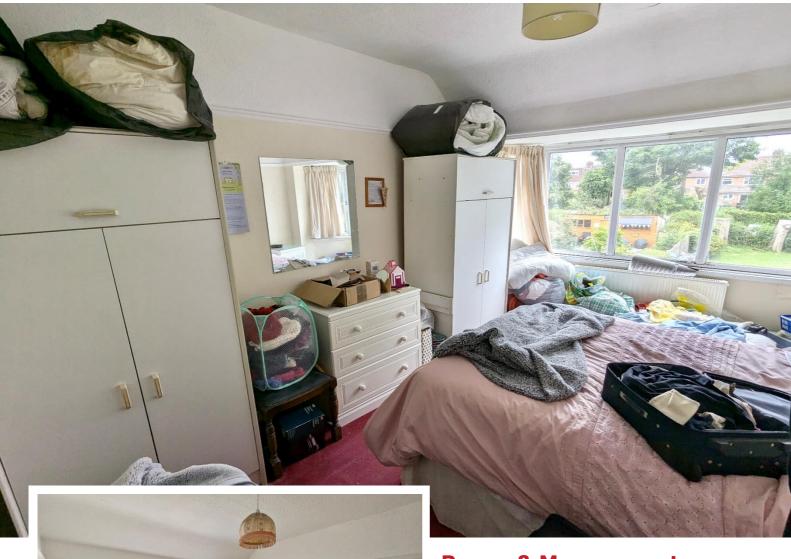

**Bedroom One to Front** 3.25m x 2.74m (10'8" x 9'0")

**Bedroom Two to Rear** 4.06m x 3.05m (13'4" x 10'0")

**Bedroom Three to Rear** 2.21m x 2.21m (7'3" x 7'3")

Family Bathroom to Front 1.45m x 2.29m (4'9" x 7'6")