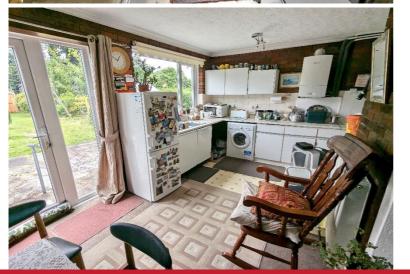

## **Property Description**

An extended semi detached property requiring some internal modernisation with three bedrooms, lounge with feature brick fire surround, extended L-shaped dining kitchen, family bathroom, covered side passage opening to garage area, good size rear garden and off road parking.

## **Rooms & Measurements**

**Entrance Hall** 

**Lounge to Front** 3.28m x 7.67m (10'9" x 25'2")

Extended L-Shaped Dining Kitchen to Rear 5.23m max x 5.16m max (17'2" x 16'11")

**Covered Side Passage** 1.98m x 8.48m (6'6" x 27'10")