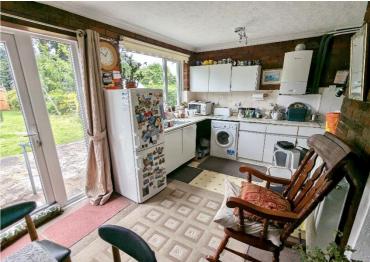

## **Property Description**

An extended semi detached property requiring some internal modernisation with three bedrooms, lounge with feature brick fire surround, extended L-shaped dining kitchen, family bathroom, covered side passage opening to garage area, good size rear garden and off road parking.

## **Rooms & Measurements**

**Entrance Hall** 

**Lounge to Front** 3.28m x 7.67m (10'9" x 25'2")

Extended L-Shaped Dining Kitchen to Rear 5.23m max x 5.16m max (17'2" x 16'11")

**Covered Side Passage** 1.98m x 8.48m (6'6" x 27'10")