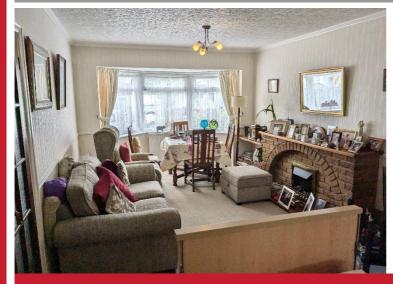

## **Property Description**

An extended semi detached property requiring some internal modernisation with three bedrooms, lounge with feature brick fire surround, extended L-shaped dining kitchen, family bathroom, covered side passage opening to garage area, good size rear garden and off road parking.

## **Rooms & Measurements**

**Entrance Hall** 

**Lounge to Front** 3.28m x 7.67m (10'9" x 25'2")

Extended L-Shaped Dining Kitchen to Rear 5.23m max x 5.16m max (17'2" x 16'11")

**Covered Side Passage** 1.98m x 8.48m (6'6" x 27'10")