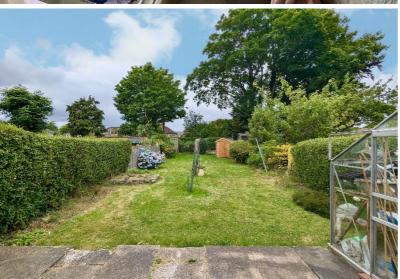

## **Property Description**

An extended semi detached property requiring some internal modernisation with three bedrooms, lounge with feature brick fire surround, extended L-shaped dining kitchen, family bathroom, covered side passage opening to garage area, good size rear garden and off road parking.

Rear Garden

**Ground Floor** 

Total area: approx. 93.6 sq. metres (1008.0 sq. feet)