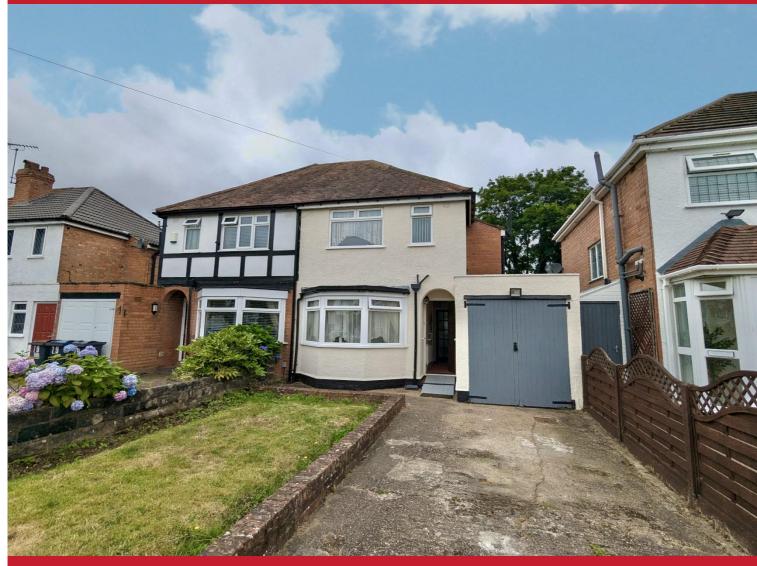

## **Sandgate Road**

Hall Green, Birmingham

- An Extended Semi Detached Property
- Three Bedrooms
- Extended L-Shaped Dining Kitchen
- Good Size Rear Garden

£315,000

Current EPC Rating 65 (D) Current Council Tax Band C

## **Property Description**

An extended semi detached property requiring some internal modernisation with three bedrooms, lounge with feature brick fire surround, extended L-shaped dining kitchen, family bathroom, covered side passage opening to garage area, good size rear garden and off road parking.