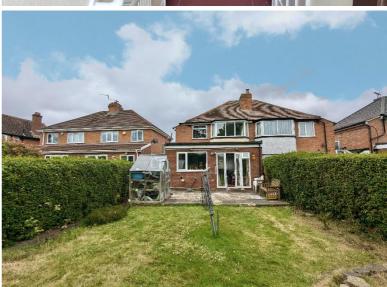

## **Property Description**

An extended semi detached property requiring some internal modernisation with three bedrooms, lounge with feature brick fire surround, extended L-shaped dining kitchen, family bathroom, covered side passage opening to garage area, good size rear garden and off road parking.

Rear Garden

**Ground Floor** 

Total area: approx. 93.6 sq. metres (1008.0 sq. feet)