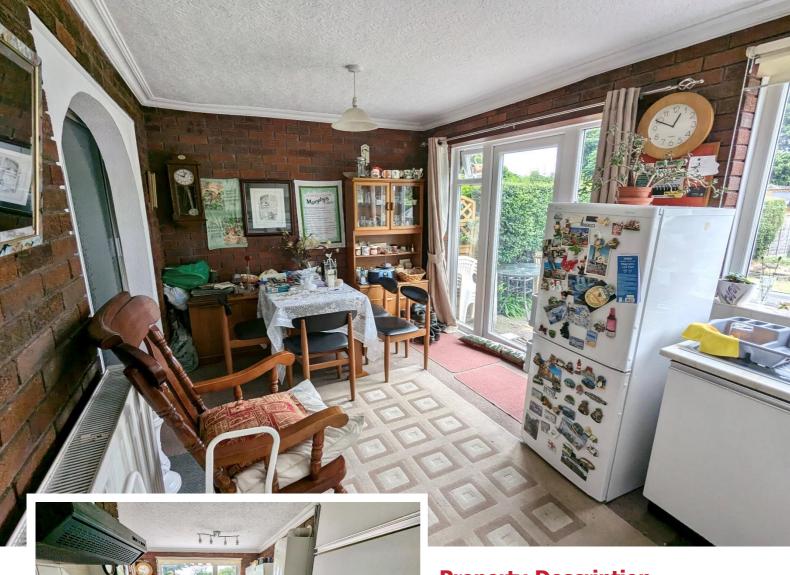

## **Property Description**

An extended semi detached property requiring some internal modernisation with three bedrooms, lounge with feature brick fire surround, extended L-shaped dining kitchen, family bathroom, covered side passage opening to garage area, good size rear garden and off road parking.

## **Rooms & Measurements**

**Entrance Hall** 

**Lounge to Front** 3.28m x 7.67m (10'9" x 25'2")

Extended L-Shaped Dining Kitchen to Rear 5.23m max x 5.16m max (17'2" x 16'11")

**Covered Side Passage** 1.98m x 8.48m (6'6" x 27'10")