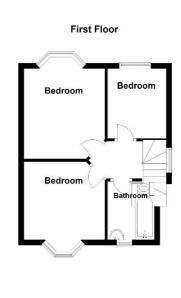

**Bedroom One to Front** 3.25m x 2.74m (10'8" x 9'0")

**Bedroom Two to Rear** 4.06m x 3.05m (13'4" x 10'0")

**Bedroom Three to Rear** 2.21m x 2.21m (7'3" x 7'3")

Family Bathroom to Front 1.45m x 2.29m (4'9" x 7'6")