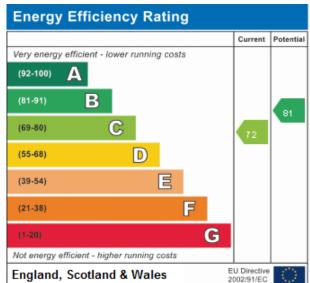

.08m) Being fitted with a three piece white suite comprising; panelled bath with telephone style mixer tap over, low flush WC and pedestal wash hand basin, with tiling to water prone areas, electric shaver point, wall mounted Dimplex electric heater and ceiling light.



#### **Tenure**

We are advised by the vendor that the property is leasehold with approx. 101 years remaining on the lease, a service charge of approx. £2,500.80 per annum and a ground rent of approx. £178 per annum but are awaiting confirmation from the vendor's solicitor. We would advise all interested parties to obtain verification through their own solicitor or legal representative. EPC supplied by Nigel Hodges. Current council tax band - B

### **Second Floor**



Total area: approx. 34.8 sq. metres (374.2 sq. feet)