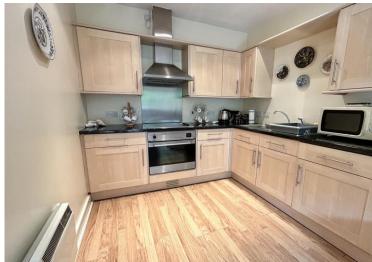

## Open Plan Lounge / Kitchen

18' 10" (max) x 11' 2" (5.74m x 3.4m) With double glazed French doors leading out to the balcony, oak effect flooring, wall mounted electrical storage heater, inset down lighters and opening to kitchen area, being fitted with a range of Beech effect base units and matching wall units with high gloss roll-top work surfaces, sink and drainer unit with mixer tap, inset four ring ceramic hob with oven beneath and extractor over, integrated Bosch automatic washing machine, integrated fridge and freezer and further electrical storage heater