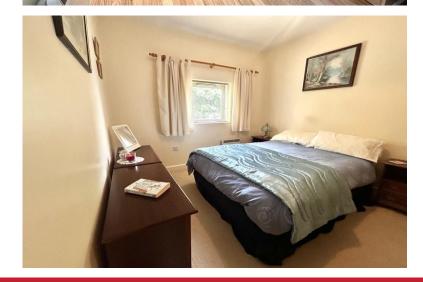

## **Master Bedroom**

9' 5" x 11' 3" (into wardrobe) 2.87m x 3.43m) With double glazed window to rear elevation, double fitted wardrobe and wall mounted electric panel heater