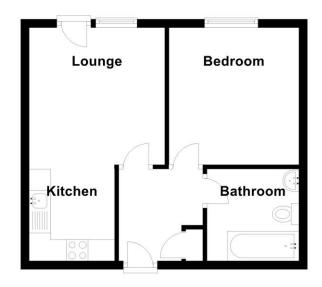

## **Entrance Hallway**

With oak effect stripped flooring and doors leading off to

## Open Plan Lounge / Kitchen

18' 10" (max) x 11' 2" (5.74m x 3.4m) With double glazed French doors leading out to the balcony, oak effect flooring, wall mounted electrical storage heater, inset down lighters and opening to kitchen area, being fitted with a range of Beech effect base units and matching wall units with high gloss roll-top work surfaces, sink and drainer unit with mixer tap, inset four ring ceramic hob with oven beneath and extractor over, integrated Bosch automatic washing machine, integrated fridge and freezer and further electrical storage heater

## **Master Bedroom**

9' 5" x 11' 3" (into wardrobe) 2.87m x 3.43m) With double glazed window to rear elevation, double fitted wardrobe and wall mounted electric panel heater

### **Bathroom**

6' 1" x 6' 10" (1.85m x 2.08m) Being fitted with a three piece white suite comprising; panelled bath with telephone style mixer tap over, low flush WC and pedestal wash hand basin, with tiling to water prone areas, electric shaver point, wall mounted Dimplex electric heater and ceiling light.

### **Second Floor**

Total area: approx. 34.8 sq. metres (374.2 sq. feet)