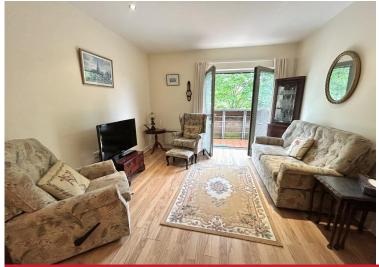

## Open Plan Lounge / Kitchen

18' 10" (max) x 11' 2" (5.74m x 3.4m) With double glazed French doors leading out to the balcony, oak effect flooring, wall mounted electrical storage heater, inset down lighters and opening to kitchen area, being fitted with a range of Beech effect base units and matching wall units with high gloss roll-top work surfaces, sink and drainer unit with mixer tap, inset four ring ceramic hob with oven beneath and extractor over, integrated Bosch automatic washing machine, integrated fridge and freezer and further electrical storage heater