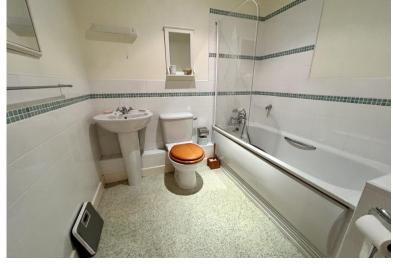

### **Bathroom**

6' 1" x 6' 10" (1.85m x 2.08m) Being fitted with a three piece white suite comprising; panelled bath with telephone style mixer tap over, low flush WC and pedestal wash hand basin, with tiling to water prone areas, electric shaver point, wall mounted Dimplex electric heater and ceiling light.