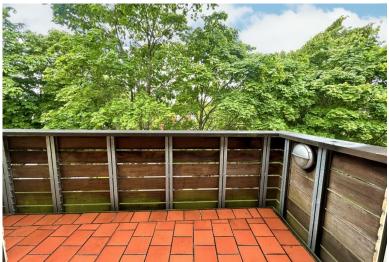

## Open Plan Lounge / Kitchen

18' 10" (max) x 11' 2" (5.74m x 3.4m) With double glazed French doors leading out to the balcony, oak effect flooring, wall mounted electrical storage heater, inset down lighters and opening to kitchen area, being fitted with a range of Beech effect base units and matching wall units with high gloss roll-top work surfaces, sink and drainer unit with mixer tap, inset four ring ceramic hob with oven beneath and extractor over, integrated Bosch automatic washing machine, integrated fridge and freezer and further electrical storage heater