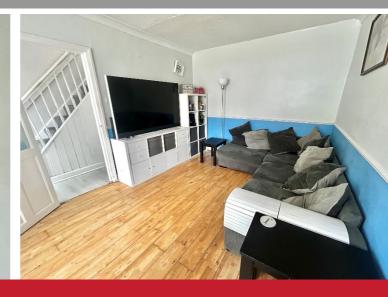

17

**Entrance Hall** 

**Lounge to Front** - 5.21m x 3.05m (17'1" x 10'0")

**Re-Fitted L-Shaped Kitchen to Rear** - 4.75m x 2.54m max (15'7" x 8'4")

**Reception Room Two to Rear** - 3.38m x 2.08m min (11'1" x 6'10")