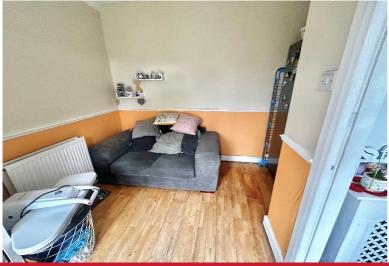

17

**Entrance Hall** 

**Lounge to Front** - 5.21m x 3.05m (17'1" x 10'0")

**Re-Fitted L-Shaped Kitchen to Rear** - 4.75m x 2.54m max (15'7" x 8'4")

**Reception Room Two to Rear** - 3.38m x 2.08m min (11'1" x 6'10")