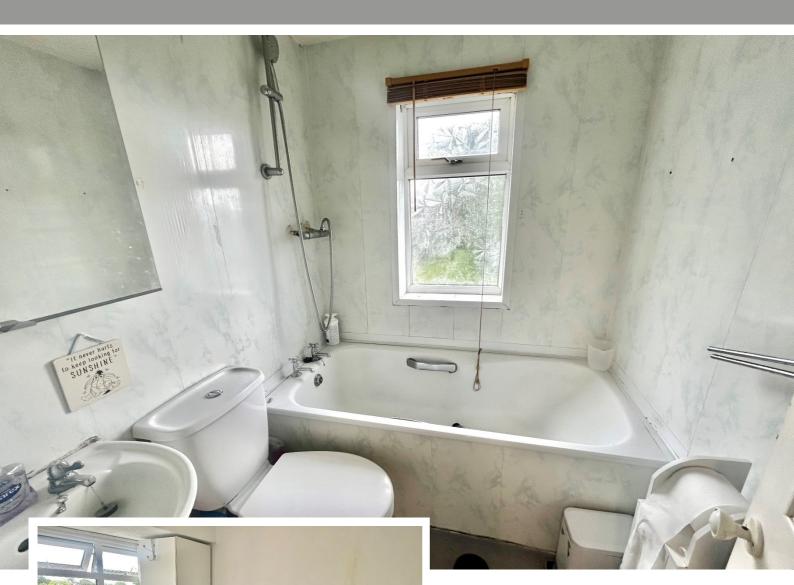

Bedroom One to Rear - 3.07m x 3.81m (10'1" x 12'6")

**Bedroom Two to Front** - 2.06m x 3.61m (6'9" x 11'10")

**Bedroom Three to Front** - 2.59m x 1.8m (8'6" x 5'11")

Family Bathroom to Rear

South East Facing Rear Garden