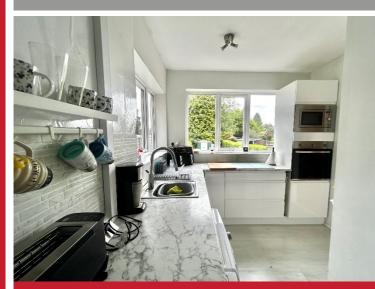

## **Property Description**

An extended semi detached property benefitting from three bedrooms, re-fitted L-shaped kitchen, two reception rooms, family bathroom, off road parking and South East facing rear garden with rear vehicle access and hardstanding for potential garage construction.

17

**Entrance Hall** 

**Lounge to Front** - 5.21m x 3.05m (17'1" x 10'0")

**Re-Fitted L-Shaped Kitchen to Rear** - 4.75m x 2.54m max (15'7" x 8'4")

**Reception Room Two to Rear** - 3.38m x 2.08m min (11'1" x 6'10")