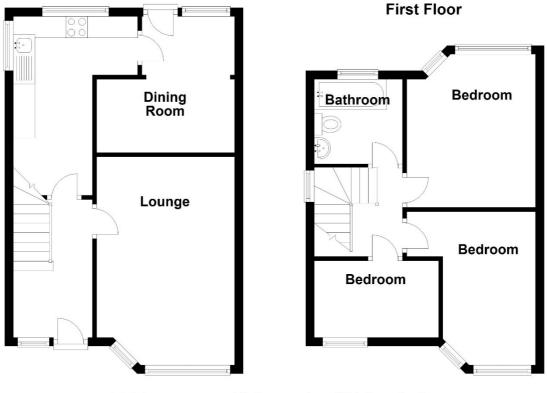

17

**Entrance Hall** 

**Lounge to Front** - 5.21m x 3.05m (17'1" x 10'0")

**Re-Fitted L-Shaped Kitchen to Rear** - 4.75m x 2.54m max (15'7" x 8'4")

**Reception Room Two to Rear** - 3.38m x 2.08m min (11'1" x 6'10")

Bedroom One to Rear - 3.07m x 3.81m (10'1" x 12'6")

**Bedroom Two to Front** - 2.06m x 3.61m (6'9" x 11'10")

**Bedroom Three to Front** - 2.59m x 1.8m (8'6" x 5'11")

Family Bathroom to Rear

South East Facing Rear Garden

#### Ground Floor

316 Stratford Road Shirley Solihull B90 3DN <u>www.smart-homes.co.uk</u> 0121 744 4144 Agents Note: Whilst every care has been taken to prepare these particulars, they are for guidance purposes only. We believe all information to be correct from the day of marketing however, we advise and recommend that your conveyancer and or surveyor verifies all information supplied. All measurements are approximate are for general guidance purposes only and whilst every care has been taken to ensure their accuracy, they should not be relied upon and potential buyers are advised to recheck the measurements.