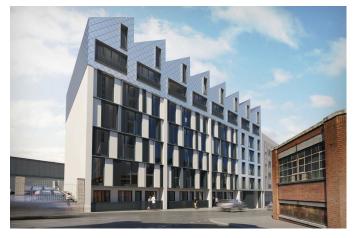

## **Apex Lofts, Digbeth**

Offers In Region Of £299,950

| <ul> <li>Residents Gym and Rooftop Garden</li> </ul> | <ul> <li>Fully Equipped Open Plan Kitchen</li> </ul> |
|------------------------------------------------------|------------------------------------------------------|
| Two Bedrooms                                         | Bathroom and En-Suite Shower Room                    |
| Spacious Open Plan Lounge/Diner                      | Double Glazing                                       |
| WiFi Enabled Electric Panel Heaters                  | Great Central Location                               |
| <ul> <li>Predicted Higher Capital Growth</li> </ul>  | Courtyard and Cycle Storage                          |
|                                                      |                                                      |
|                                                      |                                                      |
|                                                      |                                                      |
|                                                      |                                                      |
|                                                      |                                                      |
|                                                      |                                                      |
|                                                      |                                                      |
|                                                      |                                                      |
|                                                      |                                                      |
|                                                      |                                                      |
|                                                      |                                                      |