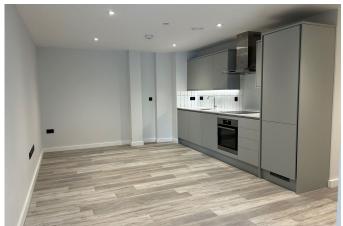

A STUNNING brand new 2nd floor apartment with a good size balcony off the lounge and master bedroom. Comprising 2 bedrooms, 2 bathrooms, Open plan lounge, Open plan fully equipped fitted kitchen/diner with high end branded appliances. WiFi controlled Heating and double glazing. Laminate flooring and tiled floors in the bathrooms. Residents gym and rooftop garden. Video intercom, Lift to all floors.