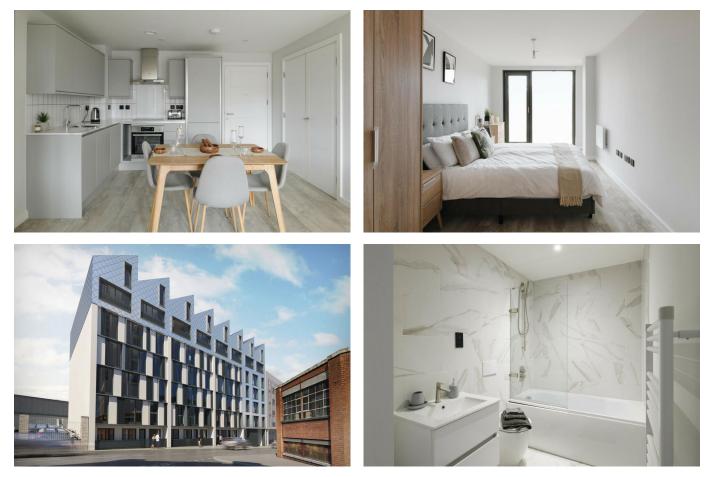

## Apex Lofts, Digbeth

Offers In Region Of £319,950

A STUNNING brand new 4th floor apartment with 2 double bedrooms, 2 bathrooms, Spacious open plan lounge, Open plan fully equipped fitted kitchen/diner with high end branded appliances. Heating and double glazing. Laminate flooring and tiled floors in the bathrooms. There is a residents gym and rooftop garden. Video intercom, Lift to all floors.

- Residents Gym and Rooftop Garden
- Two Double Bedrooms
- Spacious Open Plan Lounge/Diner
- WiFi Enabled Electric Panel Heaters
- Predicted Higher Capital Growth

- Fully Equipped Open Plan Kitchen
- Bathroom and En-Suite Shower Room
- Double Glazing
- Great Central Location
- Courtyard and Cycle Storage