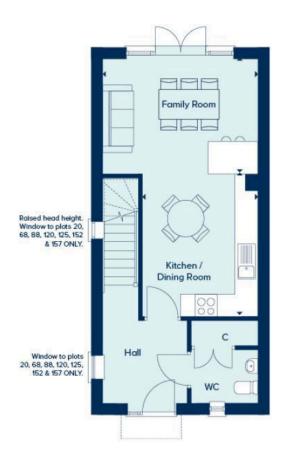

## LAST LAVENA HOME AVAILABLE!

We proudly present this 3 storey house - offering 3 bedrooms and 2 bathrooms.

A Beautiful home - The ground floor of the Lavena is dominated by an impressive open plan dining/kitchen with breakfast bar and family room opening onto the garden through French doors. The first floor has a double bedroom with en-suite shower room and built-in wardrobes and a living room. On the top floor two double bedrooms share a family bathroom. There is also a single garage and two parking spaces.