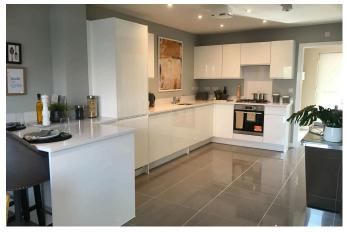

## LAST LAVENA HOME AVAILABLE!

We proudly present this 3 storey house - offering 3 bedrooms and 2 bathrooms.

A Beautiful home - The ground floor of the Lavena is dominated by an impressive open plan dining/kitchen with breakfast bar and family room opening onto the garden through French doors. The first floor has a double bedroom with en-suite shower room and built-in wardrobes and a living room. On the top floor two double bedrooms share a family bathroom. There is also a single garage and two parking spaces.

- · Built-in wardrobe to bedroom 1
- En suite to bedroom 1
- Integrated appliances
- · Single garage and two parking spaces
- · Separate living room

- · Detached property
- French doors open out to a West facing garden
- · Open plan kitchen/dining area
- Four bedrooms (Two double bedrooms)
- · U-shaped kitchen