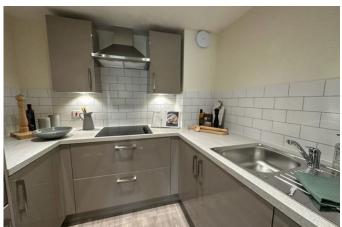

- 24 Hour Careline
- Fully Fitted Kitchen
- On Site Lodge Manager
- Fully Furnished
- · Guest Suite with Shower Room

LAST REMAINING APARTMENT - FULLY FURNISHED Plot 14 is a spacious south facing one bedroom first floor retirement apartment. Situated in the heart of Knowle and offering spacious lounge, fully equipped fitted kitchen, allocated gated parking, communal coffee lounge, energy efficient low carbon heating, Lift, friendly Lodge Manager.