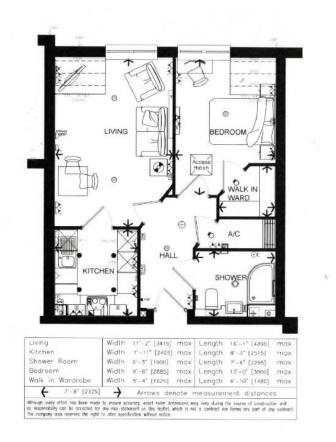

- 24 Hour Careline
- Fully Fitted Kitchen
- On Site Lodge Manager
- Fully Furnished
- · Guest Suite with Shower Room

LAST REMAINING APARTMENT - FULLY FURNISHED Plot 14 is a spacious south facing one bedroom first floor retirement apartment. Situated in the heart of Knowle and offering spacious lounge, fully equipped fitted kitchen, allocated gated parking, communal coffee lounge, energy efficient low carbon heating, Lift, friendly Lodge Manager.