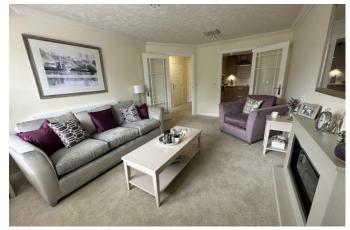

- 24 Hour Careline
- Fully Fitted Kitchen
- On Site Lodge Manager
- Fully Furnished
- · Guest Suite with Shower Room

LAST REMAINING APARTMENT - FULLY FURNISHED Plot 14 is a spacious south facing one bedroom first floor retirement apartment. Situated in the heart of Knowle and offering spacious lounge, fully equipped fitted kitchen, allocated gated parking, communal coffee lounge, energy efficient low carbon heating, Lift, friendly Lodge Manager.