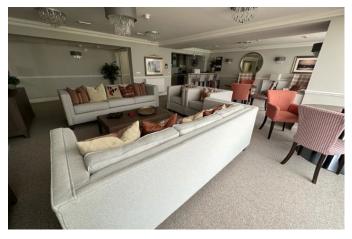

- 24 Hour Careline
- Fully Fitted Kitchen
- On Site Lodge Manager
- Fully Furnished
- · Guest Suite with Shower Room

LAST REMAINING APARTMENT - FULLY FURNISHED Plot 14 is a spacious south facing one bedroom first floor retirement apartment. Situated in the heart of Knowle and offering spacious lounge, fully equipped fitted kitchen, allocated gated parking, communal coffee lounge, energy efficient low carbon heating, Lift, friendly Lodge Manager.