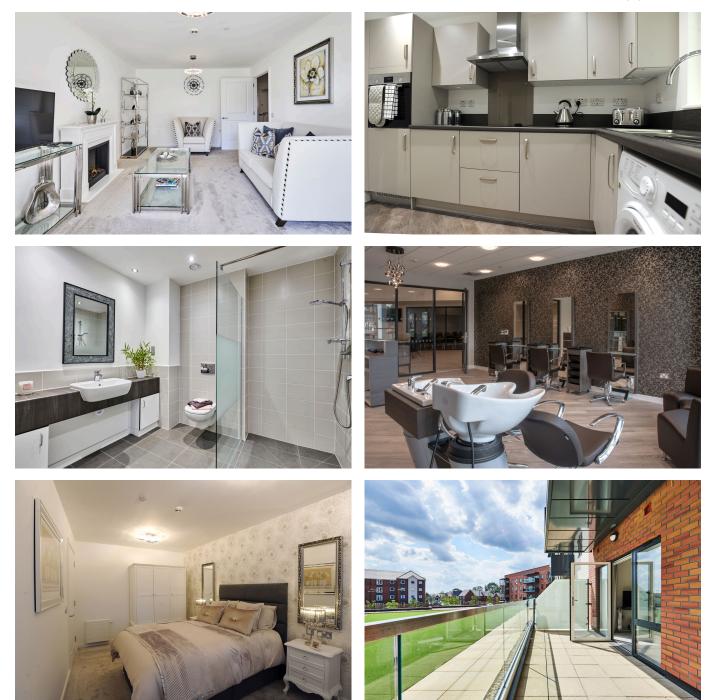

- Cafe Bar & Bistro
- Close to shops, restuarants and public transport
- Roof Top Garden & Greenhouse
- 24 Hour Care At Hand & 24 Hour Security Cameras On Site
- Village Hall & Games Room

- Gym And Exercise Classes
- Hair Salon, Beauticians and Well Being Clinic
- Workshops and Craft Rooms
- Large Balconies and Patios
- Guest Suites and Children's Play Area

Exclusively for over 55s, these beautifully-finished spacious 1 & 2 bedroom retirement apartments with great outside space, offer all the home comforts you could ever need, with a choice of social and leisure activities to enjoy right on your doorstep to include gym, restaurant, games room, hair salon, entertainment venue and many more.