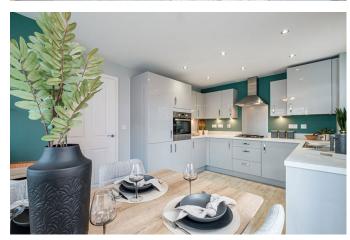

- Energy Efficient EPC A/B
- · Open PLan Kitchen and Dining
- £19,249 Deposit Boost
- Two parking spaces
- Book your appointment today

The Ennerdale is a beautiful three bedroom energy efficient detached home. The welcoming hallway has a cloakroom and useful storage area. Large windows and French doors light up the open-plan kitchen/diner and spacious lounge. Upstairs wake up in the airy main bedroom that benefits from an en suite shower room. A further double bedroom, single bedroom and a modern family bathroom complete this home. This fabulous new home comes with £19,249 Deposit Boost and Contribution towards flooring - worth £3,849\*