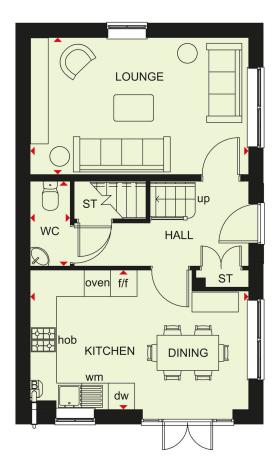

- Energy Efficient EPC A/B
- · Open PLan Kitchen and Dining
- £19,249 Deposit Boost
- Two parking spaces
- Book your appointment today

The Ennerdale is a beautiful three bedroom energy efficient detached home. The welcoming hallway has a cloakroom and useful storage area. Large windows and French doors light up the open-plan kitchen/diner and spacious lounge. Upstairs wake up in the airy main bedroom that benefits from an en suite shower room. A further double bedroom, single bedroom and a modern family bathroom complete this home. This fabulous new home comes with £19,249 Deposit Boost and Contribution towards flooring - worth £3,849\*