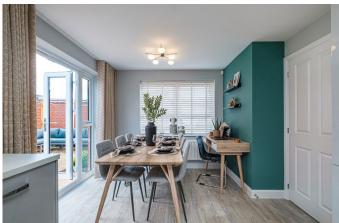

- Energy Efficient EPC A/B
- · Open PLan Kitchen and Dining
- £19,249 Deposit Boost
- Two parking spaces
- Book your appointment today

The Ennerdale is a beautiful three bedroom energy efficient detached home. The welcoming hallway has a cloakroom and useful storage area. Large windows and French doors light up the open-plan kitchen/diner and spacious lounge. Upstairs wake up in the airy main bedroom that benefits from an en suite shower room. A further double bedroom, single bedroom and a modern family bathroom complete this home. This fabulous new home comes with £19,249 Deposit Boost and Contribution towards flooring - worth £3,849\*