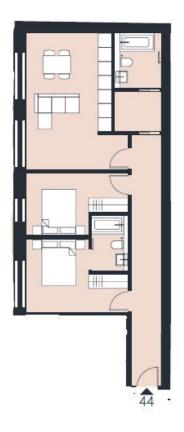

## The Pressworks, The Jewellery Quarter

The Pressworks is delighted to present this 3rd floor one bed apartment. It can be accessed by a lift, the property benefits a light and characterful lounge, contemporary styled bathroom, large bedroom, and a sleek, thoughtfully planned kitchen with integrated appliances. The feel is modern but retains character of the original building. Located in Birmingham prestigious and desirable Jewellery Quarter, this apartment is a gem all of its own.