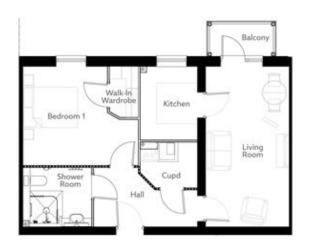

36 56.80 SQM 611 SQFT

Living/Dining (Max) Kitchen (Max) Shower Room (Max) Bedroom 1 (Max) 19' - 4" x 10' - 1" 8' - 11" x 6' - 11" 8' - 3" x 7' - 2" 13' - 8" x 11' - 11" 5900mm x 3065mm 2709mm x 2099mm 2524mm x 2179mm 4168mm x 3644mm