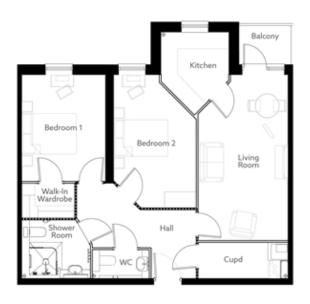

| Living/Dining (Max) | 17' - 6" x 10' - 8" | 5324mm x 3254mm |
|---------------------|---------------------|-----------------|
| Kitchen (Max)       | 8' - 10" x 6' - 11" | 2699mm x 2099mm |
| Shower Room (Max)   | 8' - 2" x 7' - 1"   | 2500mm x 2150mm |
| Bedroom 1 (Max)     | 0' - 0" x 10' - 1"  | 3930mm x 3070mm |
| Bedroom 2 (Max)     | 12' - 8" 10' - 2"   | 4900mm x 3035mm |
| WC (Max)            | 6' - 11" x 3' - 5"  | 2110mm x 1050mm |

37 71.63 SQM 771 SQFT