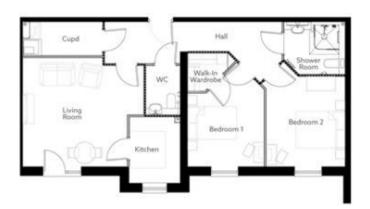

## Floor Plan 1

49 76.19 SQM 820 SQFT

Living/Dining (Max) Kitchen (Max) Shower Room (Max) Bedroom 1 (Max) Bedroom 2 (Max) WC (Max) 14'-5" x 14' 8'-8" x 6'-7" 7'-0" x 8'-2" 9'-8" x 10'-2" 10'-5" x 12' 4'-5" x 6'-6" 4450mm x 4270mm 2700mm x 2070mm 2150mm x 2500mm 3000mm x 3120mm 3210mm x 3680mm 1400mm x 2020mm