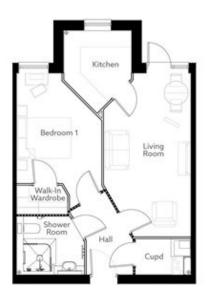

07 52.07 SQM 560 SQFT

Living/Dining (Max) Kitchen (Max) Shower Room (Max) Bedroom 1 (Max) 19' - 9" x 10' - 6" 8' - 2" x 6' - 10" 8' - 2" x 7' - 1" 13' - 4" x 10' - 3" 6031mm x 3214mm 2486mm x 2082mm 2494mm x 2149mm 4062mm x 3129mm