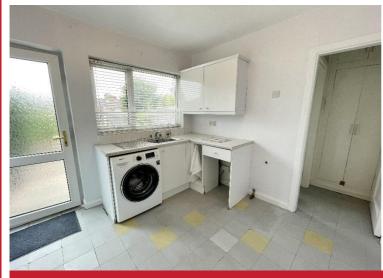

Inner Lobby

Ground Floor Bathroom to Rear -  $1.85 \text{m} \times 1.6 \text{m}$  (6'1"  $\times 5'3$ ")

**Bedroom One to Front** - 5.23m max x 3.18m (17'2" max x 10'5")

**Bedroom Two to Rear** - 3.96m x 2.9m (13'0" x 9'6")