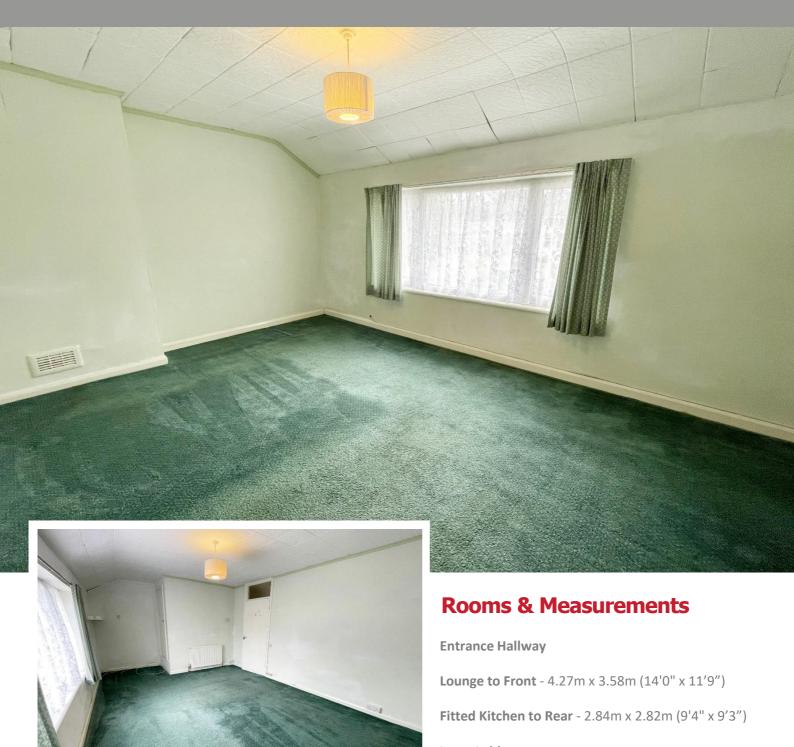

Inner Lobby

Ground Floor Bathroom to Rear -  $1.85 \text{m} \times 1.6 \text{m}$  (6'1"  $\times 5'3$ ")

**Bedroom One to Front** - 5.23m max x 3.18m (17'2" max x 10'5")

**Bedroom Two to Rear** - 3.96m x 2.9m (13'0" x 9'6")