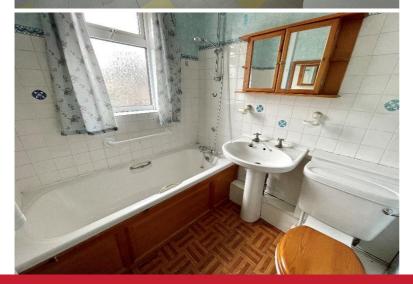

Inner Lobby

Ground Floor Bathroom to Rear -  $1.85 \text{m} \times 1.6 \text{m}$  (6'1"  $\times 5'3$ ")

**Bedroom One to Front** - 5.23m max x 3.18m (17'2" max x 10'5")

**Bedroom Two to Rear** - 3.96m x 2.9m (13'0" x 9'6")