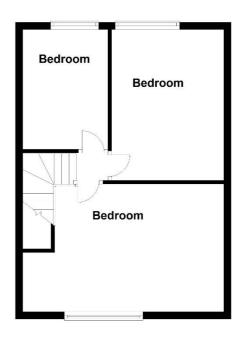

Inner Lobby

Ground Floor Bathroom to Rear -  $1.85 \text{m} \times 1.6 \text{m}$  (6'1"  $\times 5'3$ ")

**Bedroom One to Front** - 5.23m max x 3.18m (17'2" max x 10'5")

**Bedroom Two to Rear** - 3.96m x 2.9m (13'0" x 9'6")

**Bedroom Three to Rear** - 2.9m x 2.24m (9'6" x 7'4")

**Delightful Rear Garden** 

**Ground Floor** 

Kitchen Bathroom
Lounge

First Floor

Total area: approx. 75.5 sq. metres (813.0 sq. feet)