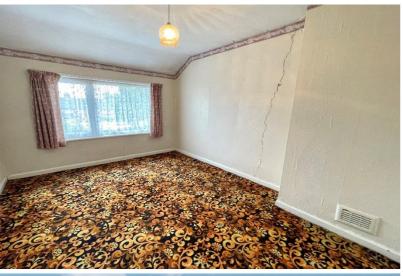

**Bedroom Three to Rear** - 2.9m x 2.24m (9'6" x 7'4")

**Delightful Rear Garden** 

**Ground Floor** 

Kitchen Bathroom
Lounge

First Floor

Total area: approx. 75.5 sq. metres (813.0 sq. feet)