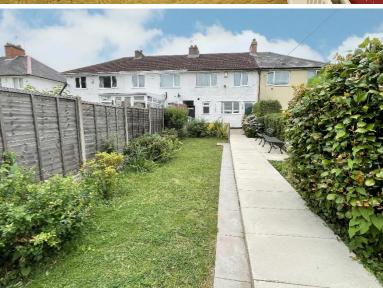

## **Property Description**

A spacious mid-terrace property requiring some updating but being sold with the benefit of no upward chain. Offering accommodation comprising; a lounge, fitted kitchen, ground floor bathroom, three good size bedrooms and delightful rear garden.

**Bedroom Three to Rear** - 2.9m x 2.24m (9'6" x 7'4")

**Delightful Rear Garden** 

**Ground Floor** 

Kitchen Bathroom
Lounge

First Floor

Total area: approx. 75.5 sq. metres (813.0 sq. feet)