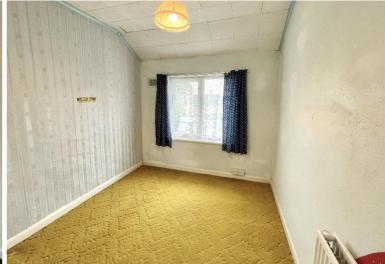

**Bedroom Three to Rear** - 2.9m x 2.24m (9'6" x 7'4")

**Delightful Rear Garden** 

**Ground Floor** 

Kitchen Bathroom
Lounge

First Floor

Total area: approx. 75.5 sq. metres (813.0 sq. feet)