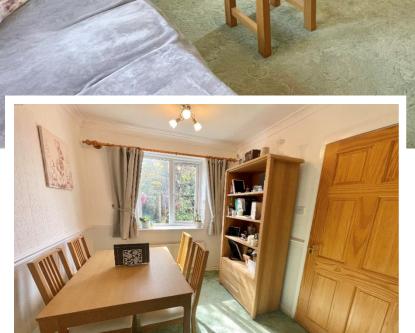

## **Property Description**

A well maintained end terrace property benefitting from an open plan lounge & dining room, re-fitted kitchen, three good size bedrooms, family bathroom, rear lobby with gardeners WC and storage room, off road parking and South East facing rear garden

#### Entrance Hall

Lounge Area to Front - 3.4m x 4.37m (11'2" x 14'4") Dining Area to Rear - 2.24m x 2.9m (7'4" x 9'6") Re-Fitted Kitchen to Rear - 3.89m x 2.31m (12'9" x 7'7") Bedroom One to Front - 3.76m x 3.51m (12'4" x 11'6") Bedroom Two to Rear - 3.76m x 2.44m (12'4" x 8'0") Bedroom Three to Front - 2.44m x 2.54m (8'0" x 8'4") Family Bathroom to Rear - 2.36m x 1.52m (7'9" x 5'0")