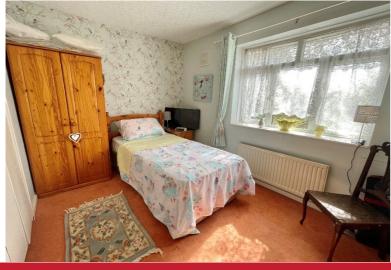

#### Entrance Hall

Lounge Area to Front - 3.4m x 4.37m (11'2" x 14'4") Dining Area to Rear - 2.24m x 2.9m (7'4" x 9'6") Re-Fitted Kitchen to Rear - 3.89m x 2.31m (12'9" x 7'7") Bedroom One to Front - 3.76m x 3.51m (12'4" x 11'6") Bedroom Two to Rear - 3.76m x 2.44m (12'4" x 8'0") Bedroom Three to Front - 2.44m x 2.54m (8'0" x 8'4") Family Bathroom to Rear - 2.36m x 1.52m (7'9" x 5'0")