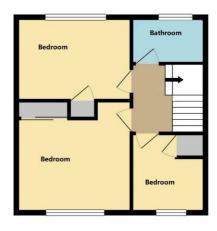

### **Rooms & Measurements**

#### Entrance Hall

Lounge Area to Front - 3.4m x 4.37m (11'2" x 14'4") Dining Area to Rear - 2.24m x 2.9m (7'4" x 9'6") Re-Fitted Kitchen to Rear - 3.89m x 2.31m (12'9" x 7'7") Bedroom One to Front - 3.76m x 3.51m (12'4" x 11'6") Bedroom Two to Rear - 3.76m x 2.44m (12'4" x 8'0") Bedroom Three to Front - 2.44m x 2.54m (8'0" x 8'4") Family Bathroom to Rear - 2.36m x 1.52m (7'9" x 5'0")