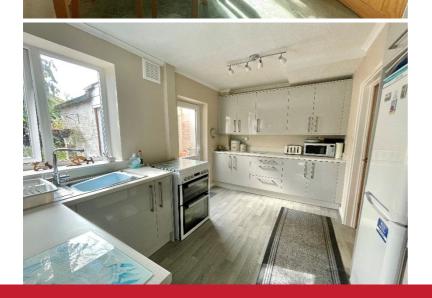

## **Property Description**

A well maintained end terrace property benefitting from an open plan lounge & dining room, re-fitted kitchen, three good size bedrooms, family bathroom, rear lobby with gardeners WC and storage room, off road parking and South East facing rear garden

#### Entrance Hall

Lounge Area to Front - 3.4m x 4.37m (11'2" x 14'4") Dining Area to Rear - 2.24m x 2.9m (7'4" x 9'6") Re-Fitted Kitchen to Rear - 3.89m x 2.31m (12'9" x 7'7") Bedroom One to Front - 3.76m x 3.51m (12'4" x 11'6") Bedroom Two to Rear - 3.76m x 2.44m (12'4" x 8'0") Bedroom Three to Front - 2.44m x 2.54m (8'0" x 8'4") Family Bathroom to Rear - 2.36m x 1.52m (7'9" x 5'0")