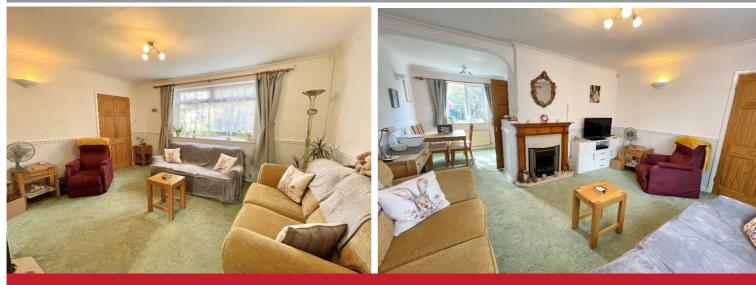

## **Property Description**

A well maintained end terrace property benefitting from an open plan lounge & dining room, re-fitted kitchen, three good size bedrooms, family bathroom, rear lobby with gardeners WC and storage room, off road parking and South East facing rear garden

#### Entrance Hall

Lounge Area to Front - 3.4m x 4.37m (11'2" x 14'4") Dining Area to Rear - 2.24m x 2.9m (7'4" x 9'6") Re-Fitted Kitchen to Rear - 3.89m x 2.31m (12'9" x 7'7") Bedroom One to Front - 3.76m x 3.51m (12'4" x 11'6") Bedroom Two to Rear - 3.76m x 2.44m (12'4" x 8'0") Bedroom Three to Front - 2.44m x 2.54m (8'0" x 8'4") Family Bathroom to Rear - 2.36m x 1.52m (7'9" x 5'0")