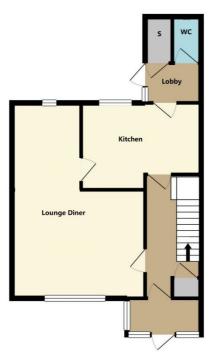

### **Rooms & Measurements**

#### Entrance Hall

Lounge Area to Front - 3.4m x 4.37m (11'2" x 14'4") Dining Area to Rear - 2.24m x 2.9m (7'4" x 9'6") Re-Fitted Kitchen to Rear - 3.89m x 2.31m (12'9" x 7'7") Bedroom One to Front - 3.76m x 3.51m (12'4" x 11'6") Bedroom Two to Rear - 3.76m x 2.44m (12'4" x 8'0") Bedroom Three to Front - 2.44m x 2.54m (8'0" x 8'4") Family Bathroom to Rear - 2.36m x 1.52m (7'9" x 5'0")