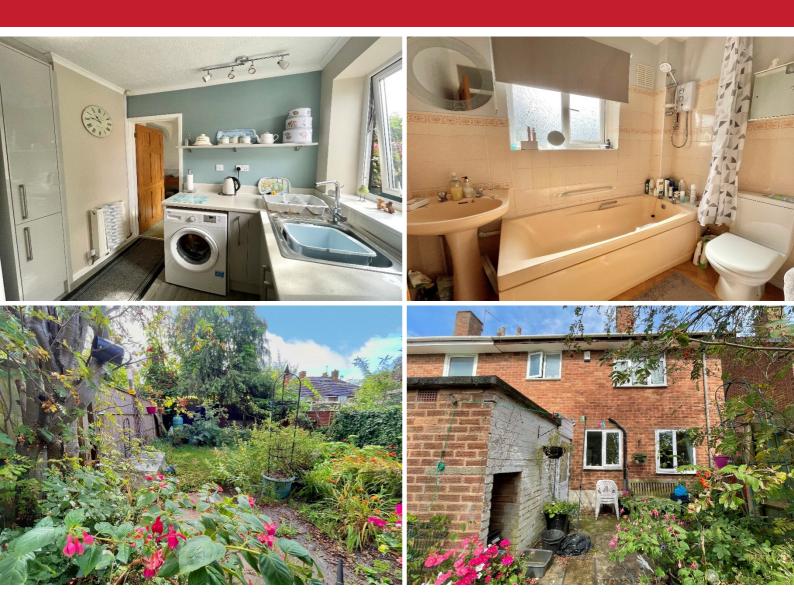

## **Property Description**

A well maintained end terrace property benefitting from an open plan lounge & dining room, re-fitted kitchen, three good size bedrooms, family bathroom, rear lobby with gardeners WC and storage room, off road parking and South East facing rear garden

#### Entrance Hall

Lounge Area to Front - 3.4m x 4.37m (11'2" x 14'4") Dining Area to Rear - 2.24m x 2.9m (7'4" x 9'6") Re-Fitted Kitchen to Rear - 3.89m x 2.31m (12'9" x 7'7") Bedroom One to Front - 3.76m x 3.51m (12'4" x 11'6") Bedroom Two to Rear - 3.76m x 2.44m (12'4" x 8'0") Bedroom Three to Front - 2.44m x 2.54m (8'0" x 8'4") Family Bathroom to Rear - 2.36m x 1.52m (7'9" x 5'0")