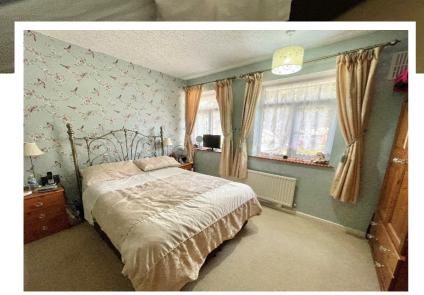

#### Entrance Hall

Lounge Area to Front - 3.4m x 4.37m (11'2" x 14'4") Dining Area to Rear - 2.24m x 2.9m (7'4" x 9'6") Re-Fitted Kitchen to Rear - 3.89m x 2.31m (12'9" x 7'7") Bedroom One to Front - 3.76m x 3.51m (12'4" x 11'6") Bedroom Two to Rear - 3.76m x 2.44m (12'4" x 8'0") Bedroom Three to Front - 2.44m x 2.54m (8'0" x 8'4") Family Bathroom to Rear - 2.36m x 1.52m (7'9" x 5'0")