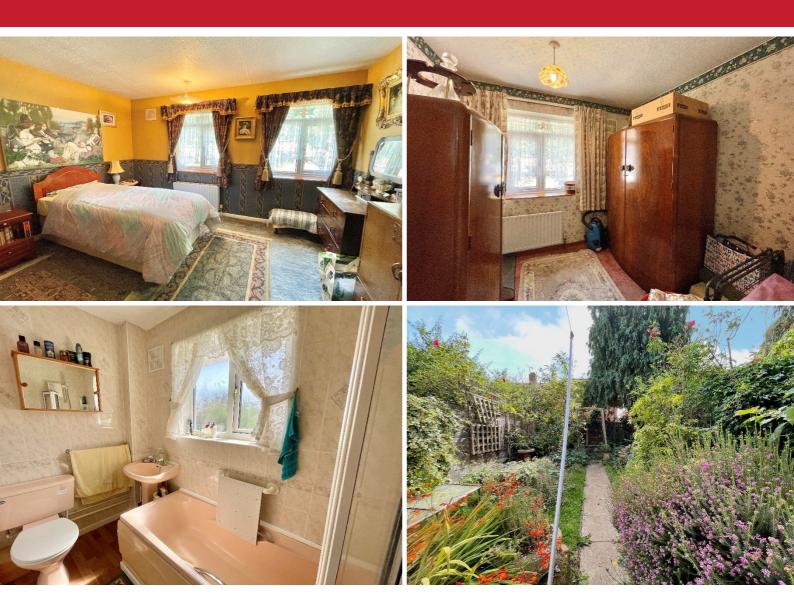

### **Property Description**

A three bedroom end terrace property benefitting from three good size bedrooms, two reception rooms, breakfast kitchen, family bathroom, rear lobby with gardeners WC and storage, South East facing rear garden and garage

#### Entrance Hall

Lounge to Front - 3.58m x 4.37m (11'9" x 14'4") Dining Room to Rear - 2.24m x 2.82m (7'4" x 9'3") Breakfast Kitchen to Rear - 3.84m x 2.31m (12'7" x 7'7") Bedroom One to Front - 3.76m x 3.4m (12'4" x 11'2") Bedroom Two - 3.73m x 2.34m (12'3" x 7'8") Bedroom Three to Front - 2.36m x 2.54m (7'9" x 8'4") Family Bathroom to Rear - 2.36m x 1.52m (7'9" x 5'0")