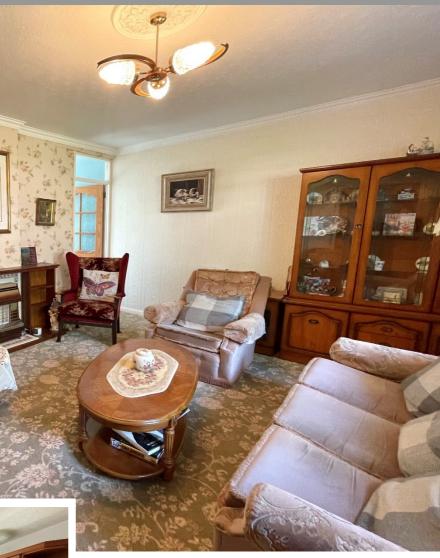

### **Property Description**

A three bedroom end terrace property benefitting from three good size bedrooms, two reception rooms, breakfast kitchen, family bathroom, rear lobby with gardeners WC and storage, South East facing rear garden and garage

#### Entrance Hall

Lounge to Front - 3.58m x 4.37m (11'9" x 14'4") Dining Room to Rear - 2.24m x 2.82m (7'4" x 9'3") Breakfast Kitchen to Rear - 3.84m x 2.31m (12'7" x 7'7") Bedroom One to Front - 3.76m x 3.4m (12'4" x 11'2") Bedroom Two - 3.73m x 2.34m (12'3" x 7'8") Bedroom Three to Front - 2.36m x 2.54m (7'9" x 8'4") Family Bathroom to Rear - 2.36m x 1.52m (7'9" x 5'0")