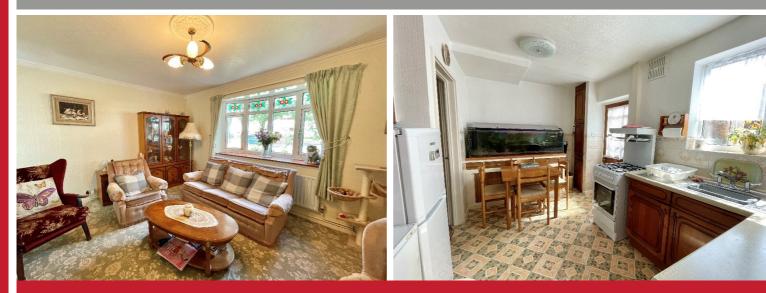

### **Property Description**

A three bedroom end terrace property benefitting from three good size bedrooms, two reception rooms, breakfast kitchen, family bathroom, rear lobby with gardeners WC and storage, South East facing rear garden and garage

#### Entrance Hall

Lounge to Front - 3.58m x 4.37m (11'9" x 14'4") Dining Room to Rear - 2.24m x 2.82m (7'4" x 9'3") Breakfast Kitchen to Rear - 3.84m x 2.31m (12'7" x 7'7") Bedroom One to Front - 3.76m x 3.4m (12'4" x 11'2") Bedroom Two - 3.73m x 2.34m (12'3" x 7'8") Bedroom Three to Front - 2.36m x 2.54m (7'9" x 8'4") Family Bathroom to Rear - 2.36m x 1.52m (7'9" x 5'0")