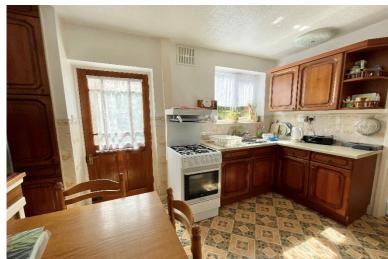

### **Property Description**

A three bedroom end terrace property benefitting from three good size bedrooms, two reception rooms, breakfast kitchen, family bathroom, rear lobby with gardeners WC and storage, South East facing rear garden and garage

#### Entrance Hall

Lounge to Front - 3.58m x 4.37m (11'9" x 14'4") Dining Room to Rear - 2.24m x 2.82m (7'4" x 9'3") Breakfast Kitchen to Rear - 3.84m x 2.31m (12'7" x 7'7") Bedroom One to Front - 3.76m x 3.4m (12'4" x 11'2") Bedroom Two - 3.73m x 2.34m (12'3" x 7'8") Bedroom Three to Front - 2.36m x 2.54m (7'9" x 8'4") Family Bathroom to Rear - 2.36m x 1.52m (7'9" x 5'0")