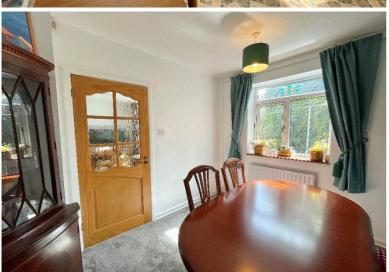

### **Property Description**

A three bedroom end terrace property benefitting from three good size bedrooms, two reception rooms, breakfast kitchen, family bathroom, rear lobby with gardeners WC and storage, South East facing rear garden and garage

#### Entrance Hall

Lounge to Front - 3.58m x 4.37m (11'9" x 14'4") Dining Room to Rear - 2.24m x 2.82m (7'4" x 9'3") Breakfast Kitchen to Rear - 3.84m x 2.31m (12'7" x 7'7") Bedroom One to Front - 3.76m x 3.4m (12'4" x 11'2") Bedroom Two - 3.73m x 2.34m (12'3" x 7'8") Bedroom Three to Front - 2.36m x 2.54m (7'9" x 8'4") Family Bathroom to Rear - 2.36m x 1.52m (7'9" x 5'0")