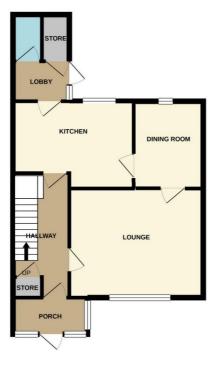

#### Entrance Hall

Lounge to Front - 3.58m x 4.37m (11'9" x 14'4") Dining Room to Rear - 2.24m x 2.82m (7'4" x 9'3") Breakfast Kitchen to Rear - 3.84m x 2.31m (12'7" x 7'7") Bedroom One to Front - 3.76m x 3.4m (12'4" x 11'2") Bedroom Two - 3.73m x 2.34m (12'3" x 7'8") Bedroom Three to Front - 2.36m x 2.54m (7'9" x 8'4") Family Bathroom to Rear - 2.36m x 1.52m (7'9" x 5'0")