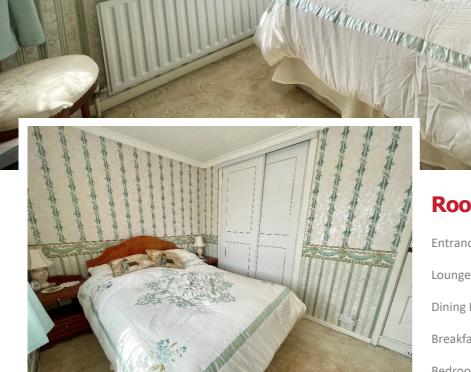

#### Entrance Hall

Lounge to Front - 3.58m x 4.37m (11'9" x 14'4") Dining Room to Rear - 2.24m x 2.82m (7'4" x 9'3") Breakfast Kitchen to Rear - 3.84m x 2.31m (12'7" x 7'7") Bedroom One to Front - 3.76m x 3.4m (12'4" x 11'2") Bedroom Two - 3.73m x 2.34m (12'3" x 7'8") Bedroom Three to Front - 2.36m x 2.54m (7'9" x 8'4") Family Bathroom to Rear - 2.36m x 1.52m (7'9" x 5'0")