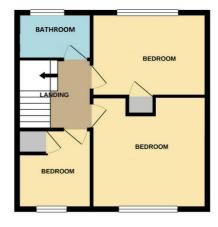

#### Entrance Hall

Lounge to Front - 3.58m x 4.37m (11'9" x 14'4") Dining Room to Rear - 2.24m x 2.82m (7'4" x 9'3") Breakfast Kitchen to Rear - 3.84m x 2.31m (12'7" x 7'7") Bedroom One to Front - 3.76m x 3.4m (12'4" x 11'2") Bedroom Two - 3.73m x 2.34m (12'3" x 7'8") Bedroom Three to Front - 2.36m x 2.54m (7'9" x 8'4") Family Bathroom to Rear - 2.36m x 1.52m (7'9" x 5'0")