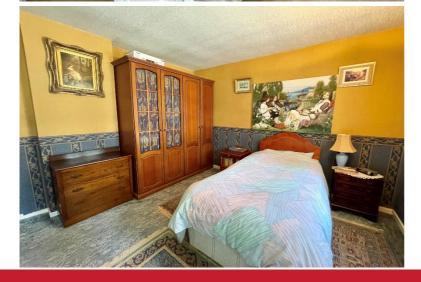

#### Entrance Hall

Lounge to Front - 3.58m x 4.37m (11'9" x 14'4") Dining Room to Rear - 2.24m x 2.82m (7'4" x 9'3") Breakfast Kitchen to Rear - 3.84m x 2.31m (12'7" x 7'7") Bedroom One to Front - 3.76m x 3.4m (12'4" x 11'2") Bedroom Two - 3.73m x 2.34m (12'3" x 7'8") Bedroom Three to Front - 2.36m x 2.54m (7'9" x 8'4") Family Bathroom to Rear - 2.36m x 1.52m (7'9" x 5'0")