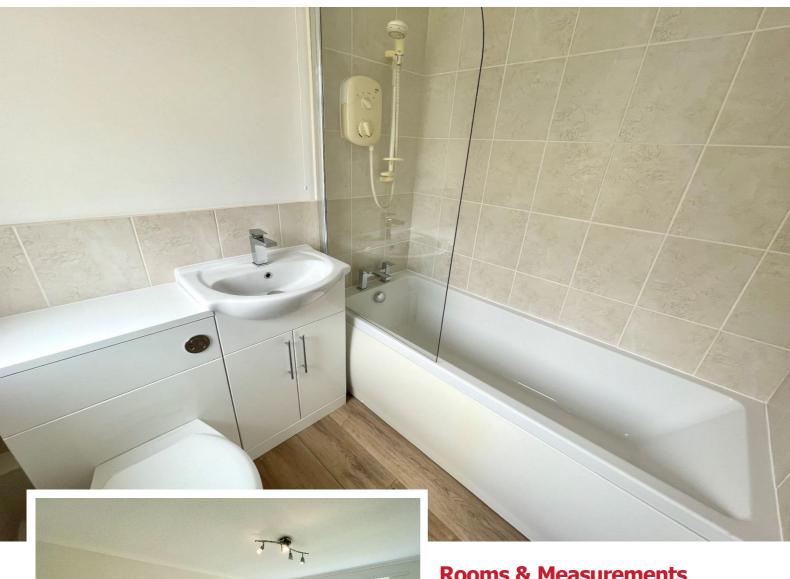

#### **Rooms & Measurements**

Lounge/Diner to Front 6.65m max x 5.28m max (21'10" max x 17'4" max)

Fitted Kitchen to Rear 3.45m x 3.35m (11'4" x 11'0")

Bedroom One to Rear 3.48m x 3m (11'5" x 9'10")

Modern En-Suite Bathroom to Side