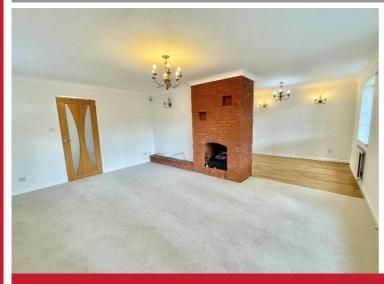

### **Property Description**

A very well presented and spacious detached bungalow situated in a most sought after road and benefiting from no upward chain. Offering accommodation comprising a spacious lounge opening into dining room, fitted kitchen, three double bedrooms, modern en-suite bathroom, family shower room, mature rear garden, double garage and driveway parking

#### **Rooms & Measurements**

Lounge/Diner to Front 6.65m max x 5.28m max (21'10" max x 17'4" max)

Fitted Kitchen to Rear 3.45m x 3.35m (11'4" x 11'0")

Bedroom One to Rear 3.48m x 3m (11'5" x 9'10")

Modern En-Suite Bathroom to Side