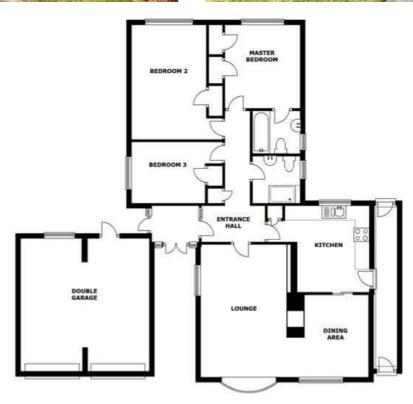

#### **Rooms & Measurements**

Lounge/Diner to Front 6.65m max x 5.28m max (21'10" max x 17'4" max)

Fitted Kitchen to Rear 3.45m x 3.35m (11'4" x 11'0")

Bedroom One to Rear 3.48m x 3m (11'5" x 9'10")

Modern En-Suite Bathroom to Side

Bedroom Two to Rear 4.55m x 2.97m (14'11" x 9'9")

Bedroom Three to Side 2.92m x 2.44m (9'7" x 8'0")

Family Shower Room to Side

Double Garage 5.28m x 5.13m (17'4" x 16'10")