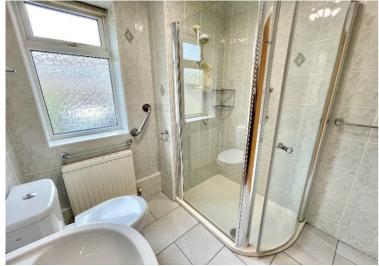

Bedroom Two to Rear 4.55m x 2.97m (14'11" x 9'9")

Bedroom Three to Side 2.92m x 2.44m (9'7" x 8'0")

Family Shower Room to Side

Double Garage 5.28m x 5.13m (17'4" x 16'10")