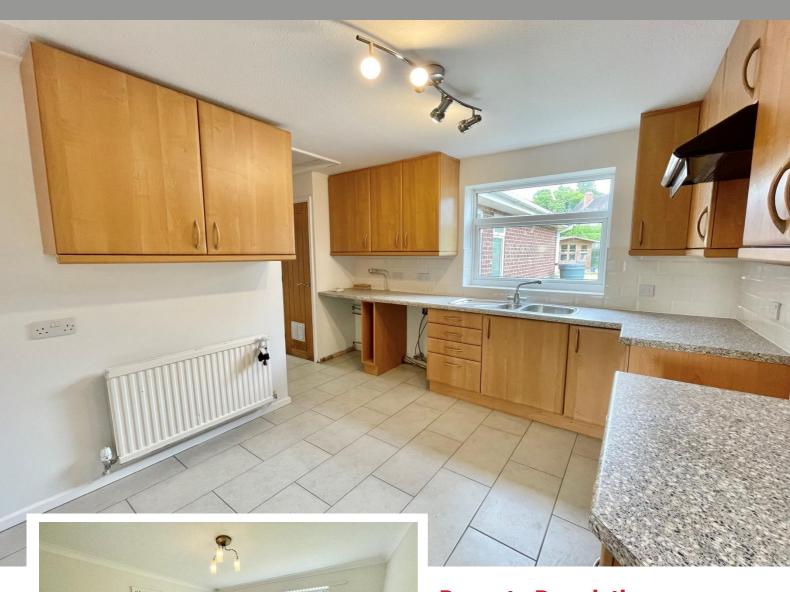

### **Property Description**

A very well presented and spacious detached bungalow situated in a most sought after road and benefiting from no upward chain. Offering accommodation comprising a spacious lounge opening into dining room, fitted kitchen, three double bedrooms, modern en-suite bathroom, family shower room, mature rear garden, double garage and driveway parking

#### **Rooms & Measurements**

Lounge/Diner to Front 6.65m max x 5.28m max (21'10" max x 17'4" max)

Fitted Kitchen to Rear 3.45m x 3.35m (11'4" x 11'0")

Bedroom One to Rear 3.48m x 3m (11'5" x 9'10")

Modern En-Suite Bathroom to Side