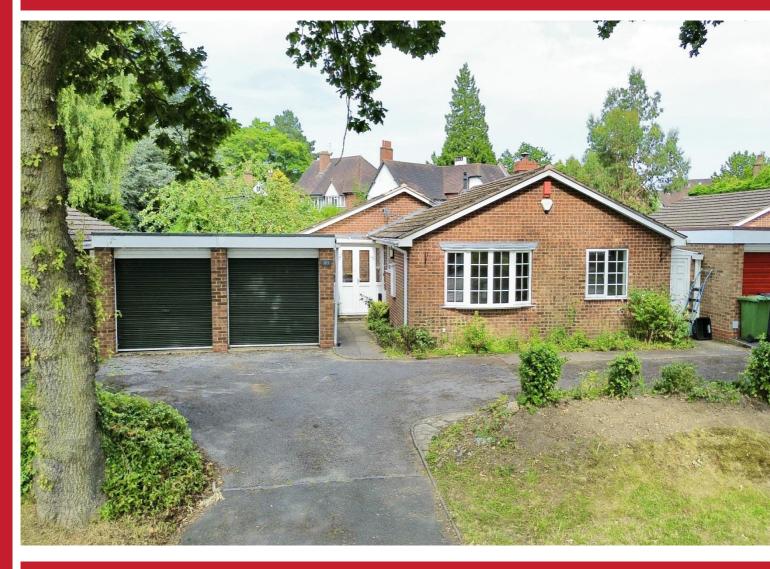

# **Kineton Green Road**

Olton, Solihull

- A Very Well Presented Three Bedroom Detached Bungalow
- En-Suite Bathroom & Family Shower Room
- Mature Well Maintained Rear Garden & Double Garage
- No Upward Chain

### **Property Description**

A very well presented and spacious detached bungalow situated in a most sought after road and benefiting from no upward chain. Offering accommodation comprising a spacious lounge opening into dining room, fitted kitchen, three double bedrooms, modern en-suite bathroom, family shower room, mature rear garden, double garage and driveway parking