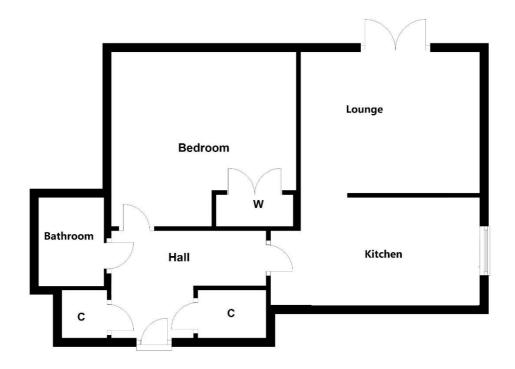

**Good Size Kitchen to Side** - 2.46m x 3.86m max (8'1" x 12'8")

**Lounge Diner to Front** - 3.18m x 4.04m (10'5" x 13'3")

**Bedroom to Front** - 2.46m x 4.17m up to wardrobe  $(8'1" \times 13'8")$ 

**Bathroom - 1.**52m x 2.18m (5'0" x 7'2")