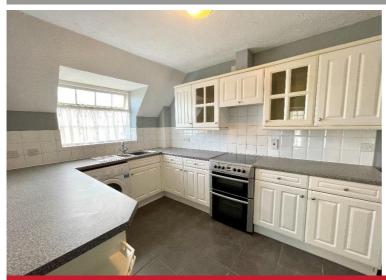

## **Property Description**

A well maintained top floor apartment in a convenient location within walking distance to Olton Train Station and Dove House Parade. The apartment would be ideal for investors and first time buyers and benefits from no upward chain, secure gated entrance, two allocated parking spaces, double bedroom with built in double wardrobe, lounge with Juliette balcony, good size kitchen and bathroom.

**Good Size Kitchen to Side** - 2.46m x 3.86m max (8'1" x 12'8")

**Lounge Diner to Front** - 3.18m x 4.04m (10'5" x 13'3")

**Bedroom to Front** - 2.46m x 4.17m up to wardrobe  $(8'1" \times 13'8")$ 

**Bathroom - 1.**52m x 2.18m (5'0" x 7'2")