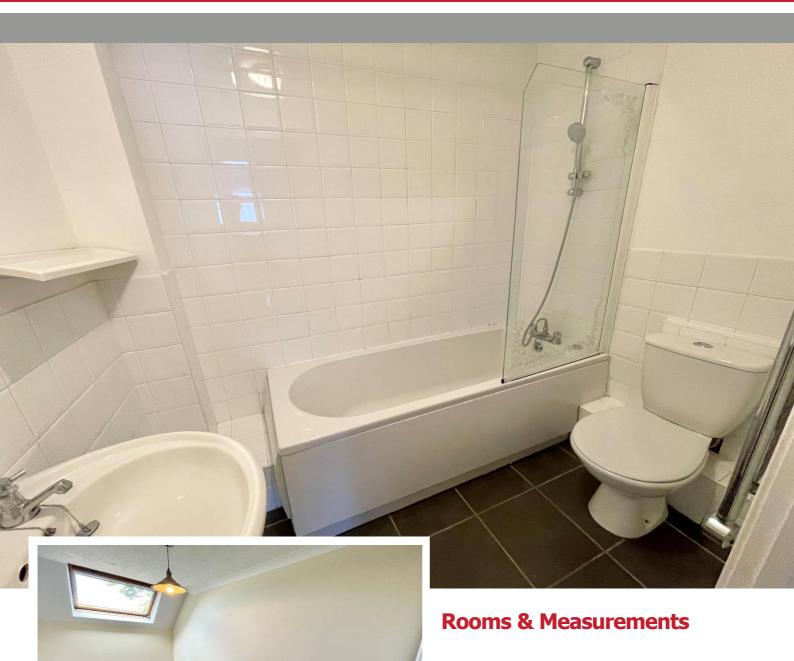

**Good Size Kitchen to Side** - 2.46m x 3.86m max (8'1" x 12'8")

**Lounge Diner to Front** - 3.18m x 4.04m (10'5" x 13'3")

**Bedroom to Front** - 2.46m x 4.17m up to wardrobe  $(8'1" \times 13'8")$ 

**Bathroom - 1.**52m x 2.18m (5'0" x 7'2")