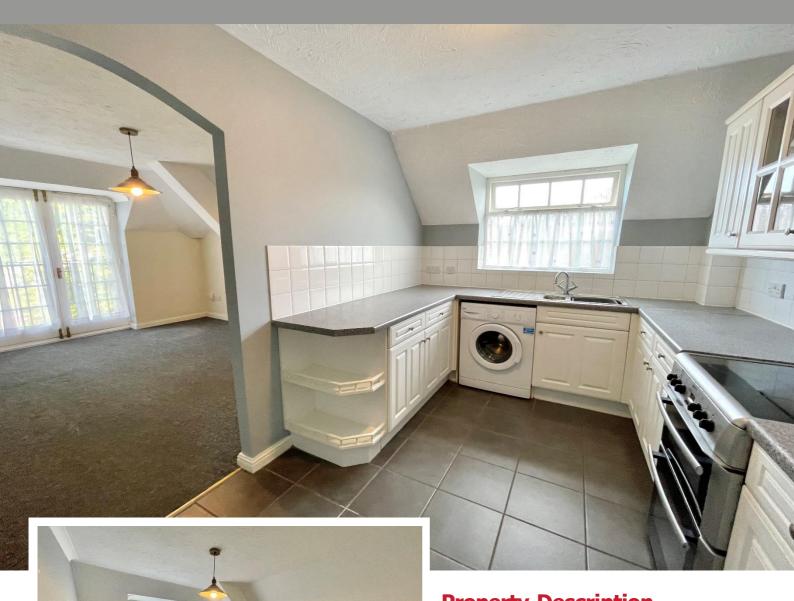

## **Property Description**

A well maintained top floor apartment in a convenient location within walking distance to Olton Train Station and Dove House Parade. The apartment would be ideal for investors and first time buyers and benefits from no upward chain, secure gated entrance, two allocated parking spaces, double bedroom with built in double wardrobe, lounge with Juliette balcony, good size kitchen and bathroom.

**Good Size Kitchen to Side** - 2.46m x 3.86m max (8'1" x 12'8")

**Lounge Diner to Front** - 3.18m x 4.04m (10'5" x 13'3")

**Bedroom to Front** - 2.46m x 4.17m up to wardrobe  $(8'1" \times 13'8")$ 

**Bathroom - 1.**52m x 2.18m (5'0" x 7'2")