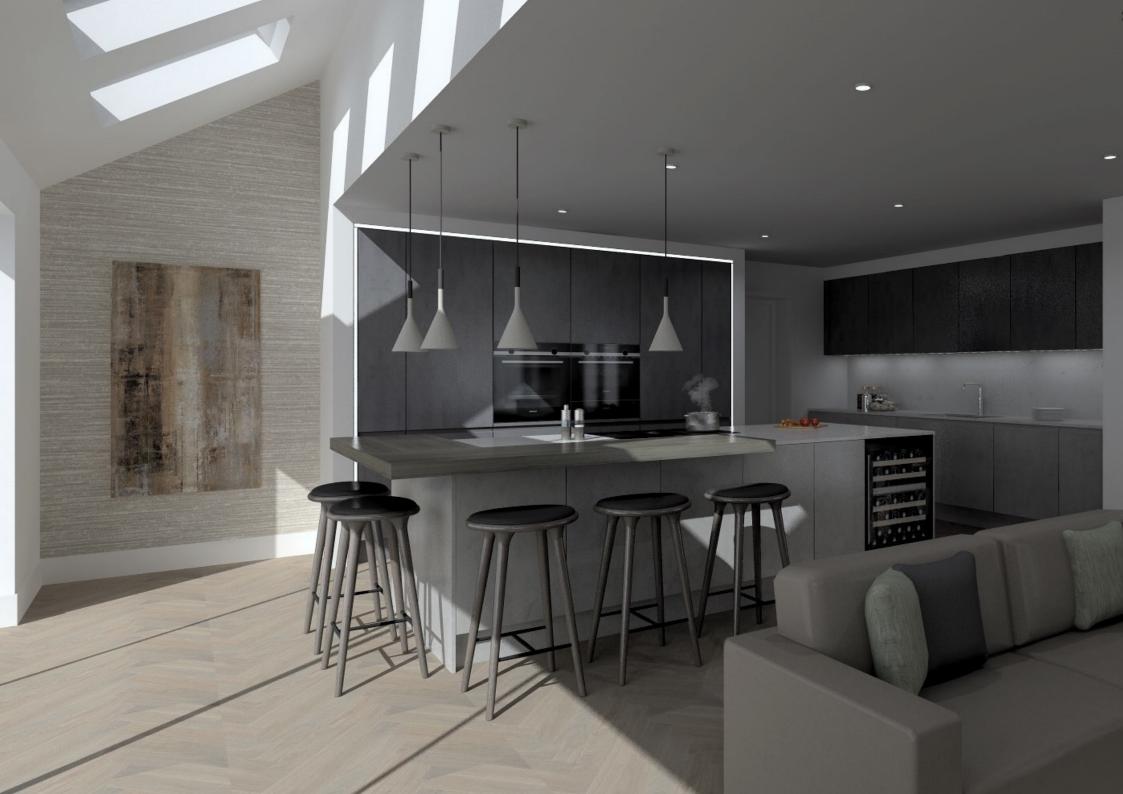

GROUND FLOOR Entering into the impressive hallway with centrally located stairs, you cannot help but be "wowed" by the first impressions of this beautifully designed and finished property. From the hall is access to the lounge, study and cloakroom. Double doors lead into the spacious open plan kitchen and utility with an adjacent dining room completing the ground floor accommodation.