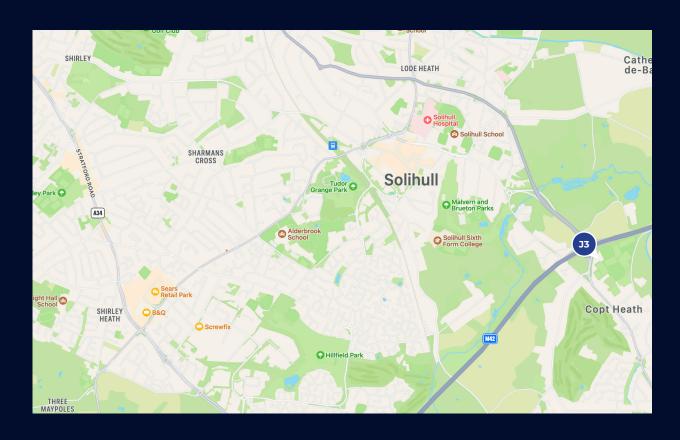

# Location

Blossomfield Road in Solihull is a prominent and well-regarded residential street that offers a blend of suburban tranquility and easy access to urban conveniences.

The road is within walking distance of key local amenities, including Solihull College & University Centre, Tudor Grange Park, and Solihull Train Station, which provides excellent transport links to Birmingham and beyond. A short distance to Touchwood Shopping Centre and a variety of restaurants, shops, and leisure facilities, making Blossomfield Road a desirable location in Solihull.