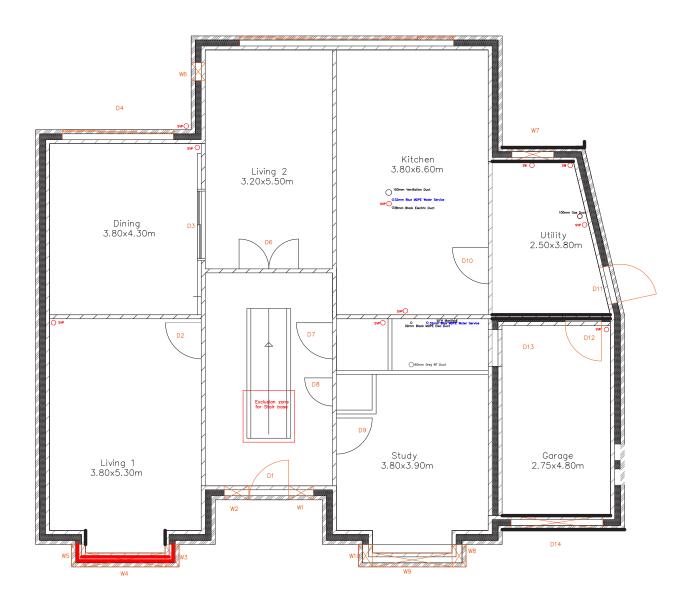

GROUND FLOOR Entering into the impressive hallway with centrally located stairs, you cannot help but be "wowed" by the first impressions of this beautifully designed and finished property. From the hall is access to the lounge, study and cloakroom. Double doors lead into the spacious open plan kitchen and utility with an adjacent dining room completing the ground floor accommodation.