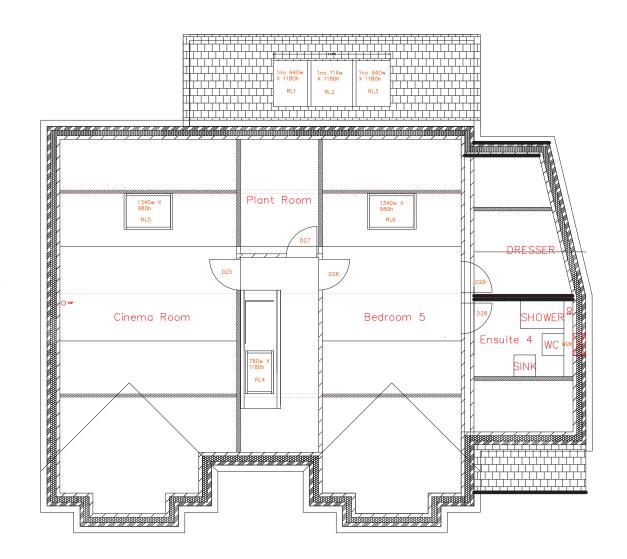

TOP FLOOR Situated at the top of the house, is bedroom 5, also benefitting from an en-suite and dressing area. Across the hallway you will find the cinema room, perfect for those cosy family movie nights.