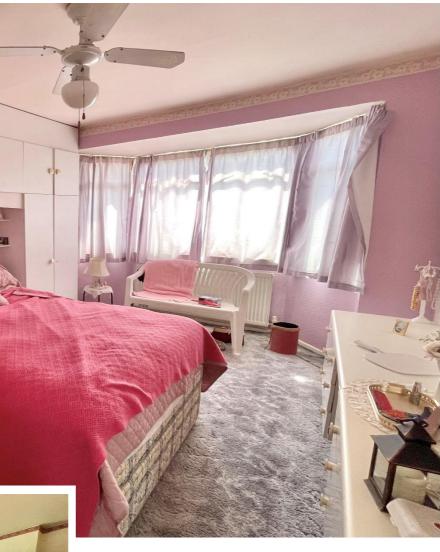

## **Rooms & Measurements**

Lounge 4.8m (into bay) x 3.15m (15'9" (into bay) x 10'4") Dining Room to Rear - 4.04m x 3.15m (13'3" x 10'4") Breakfast Room - 2.51m x 1.75m (8'3" x 5'9") Kitchen - 3.28m x 2.21m (10'9" x 7'3") Bedroom One to Front - 4.67m x 2.95m (15'4" x 9'8") Bedroom Two to Rear - 4.14m x 3.15m (13'7" x 10'4") Bedroom Three to Front -2.46m x 3.07m (8'1" x 10'1") Useful Box Room to Rear - 1.6m x 1.4m (5'3" x 4'7") Family Bathroom to Rear - 2.54m x 2.44m (8'4" x 8'0")