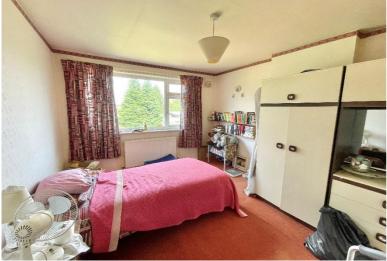

## **Rooms & Measurements**

Lounge 4.8m (into bay) x 3.15m (15'9" (into bay) x 10'4") Dining Room to Rear - 4.04m x 3.15m (13'3" x 10'4") Breakfast Room - 2.51m x 1.75m (8'3" x 5'9") Kitchen - 3.28m x 2.21m (10'9" x 7'3") Bedroom One to Front - 4.67m x 2.95m (15'4" x 9'8") Bedroom Two to Rear - 4.14m x 3.15m (13'7" x 10'4") Bedroom Three to Front -2.46m x 3.07m (8'1" x 10'1") Useful Box Room to Rear - 1.6m x 1.4m (5'3" x 4'7") Family Bathroom to Rear - 2.54m x 2.44m (8'4" x 8'0")