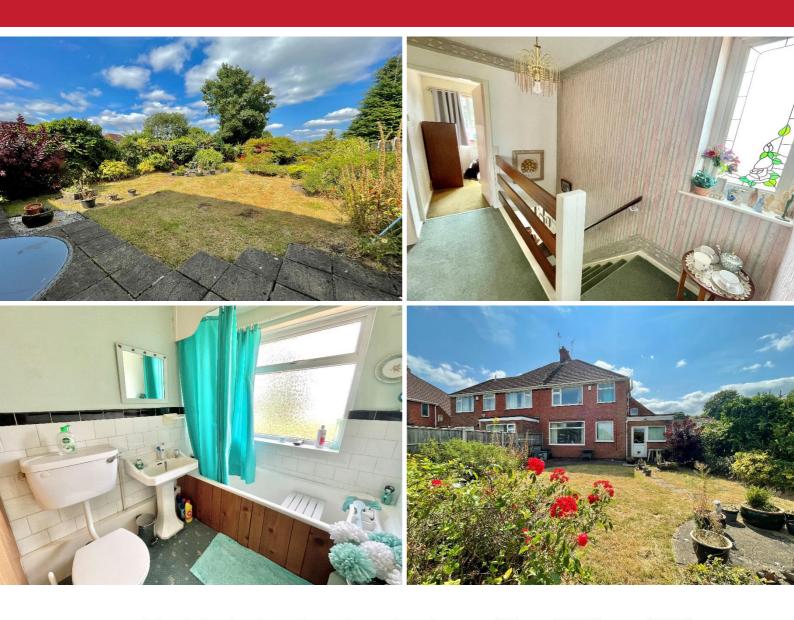

30 9000

A spacious semi detached family home with superb potential for extension (STPP) and refurbishment, the property benefits from no upward chain, three double bedrooms, three reception rooms, additional box room/storage room, family bathroom, kitchen, garage, off road parking and a pleasant rear garden

## **Rooms & Measurements**

Lounge 4.8m (into bay) x 3.15m (15'9" (into bay) x 10'4") Dining Room to Rear - 4.04m x 3.15m (13'3" x 10'4") Breakfast Room - 2.51m x 1.75m (8'3" x 5'9") Kitchen - 3.28m x 2.21m (10'9" x 7'3") Bedroom One to Front - 4.67m x 2.95m (15'4" x 9'8") Bedroom Two to Rear - 4.14m x 3.15m (13'7" x 10'4") Bedroom Three to Front -2.46m x 3.07m (8'1" x 10'1") Useful Box Room to Rear - 1.6m x 1.4m (5'3" x 4'7") Family Bathroom to Rear - 2.54m x 2.44m (8'4" x 8'0")