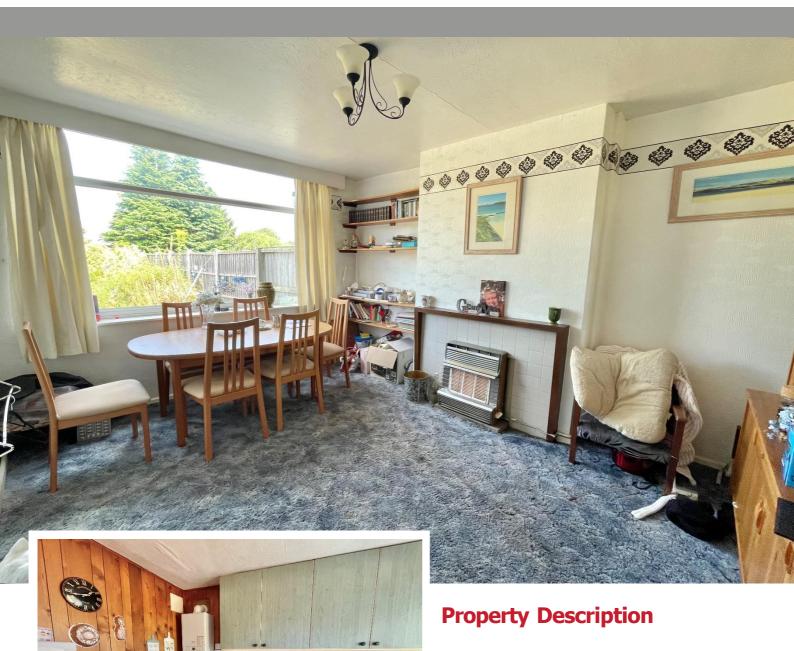

## **Rooms & Measurements**

Lounge 4.8m (into bay) x 3.15m (15'9" (into bay) x 10'4") Dining Room to Rear - 4.04m x 3.15m (13'3" x 10'4") Breakfast Room - 2.51m x 1.75m (8'3" x 5'9") Kitchen - 3.28m x 2.21m (10'9" x 7'3") Bedroom One to Front - 4.67m x 2.95m (15'4" x 9'8") Bedroom Two to Rear - 4.14m x 3.15m (13'7" x 10'4") Bedroom Three to Front -2.46m x 3.07m (8'1" x 10'1") Useful Box Room to Rear - 1.6m x 1.4m (5'3" x 4'7") Family Bathroom to Rear - 2.54m x 2.44m (8'4" x 8'0")