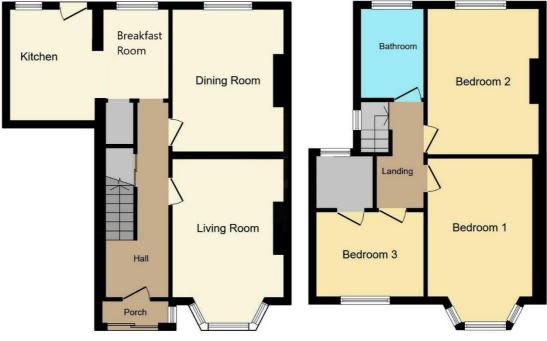

## **Rooms & Measurements**

Lounge 4.8m (into bay) x 3.15m (15'9" (into bay) x 10'4") Dining Room to Rear - 4.04m x 3.15m (13'3" x 10'4") Breakfast Room - 2.51m x 1.75m (8'3" x 5'9") Kitchen - 3.28m x 2.21m (10'9" x 7'3") Bedroom One to Front - 4.67m x 2.95m (15'4" x 9'8") Bedroom Two to Rear - 4.14m x 3.15m (13'7" x 10'4") Bedroom Three to Front -2.46m x 3.07m (8'1" x 10'1") Useful Box Room to Rear - 1.6m x 1.4m (5'3" x 4'7") Family Bathroom to Rear - 2.54m x 2.44m (8'4" x 8'0")