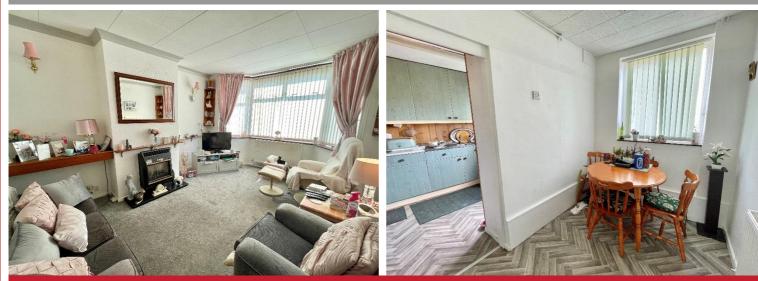

## **Rooms & Measurements**

Lounge 4.8m (into bay) x 3.15m (15'9" (into bay) x 10'4") Dining Room to Rear - 4.04m x 3.15m (13'3" x 10'4") Breakfast Room - 2.51m x 1.75m (8'3" x 5'9") Kitchen - 3.28m x 2.21m (10'9" x 7'3") Bedroom One to Front - 4.67m x 2.95m (15'4" x 9'8") Bedroom Two to Rear - 4.14m x 3.15m (13'7" x 10'4") Bedroom Three to Front -2.46m x 3.07m (8'1" x 10'1") Useful Box Room to Rear - 1.6m x 1.4m (5'3" x 4'7") Family Bathroom to Rear - 2.54m x 2.44m (8'4" x 8'0")