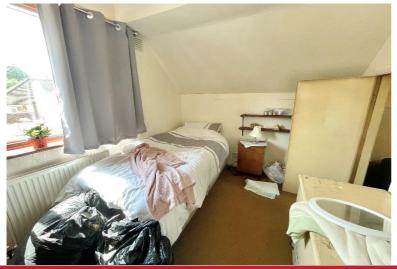

## **Rooms & Measurements**

Lounge 4.8m (into bay) x 3.15m (15'9" (into bay) x 10'4") Dining Room to Rear - 4.04m x 3.15m (13'3" x 10'4") Breakfast Room - 2.51m x 1.75m (8'3" x 5'9") Kitchen - 3.28m x 2.21m (10'9" x 7'3") Bedroom One to Front - 4.67m x 2.95m (15'4" x 9'8") Bedroom Two to Rear - 4.14m x 3.15m (13'7" x 10'4") Bedroom Three to Front -2.46m x 3.07m (8'1" x 10'1") Useful Box Room to Rear - 1.6m x 1.4m (5'3" x 4'7") Family Bathroom to Rear - 2.54m x 2.44m (8'4" x 8'0")