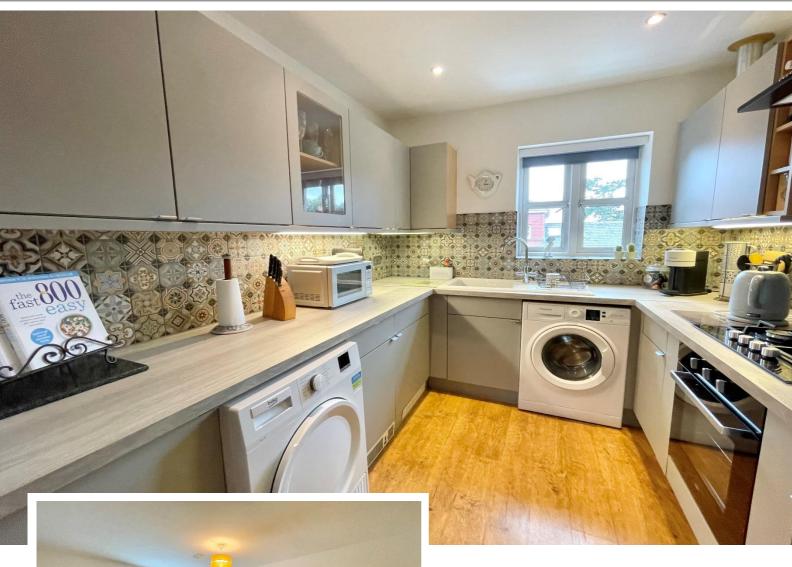

## **Rooms & Measurements**

Hallway

Spacious Lounge Diner - 5.69m x 4.19m (18'8" (max) x 13'9")

Re-Fitted Kitchen - 2.39m x 2.44m (7'10" x 8'0")

Bedroom Two to Rear - 4.78m x 3.43m (15'8" (max) x 11'3")

Bathroom to Front