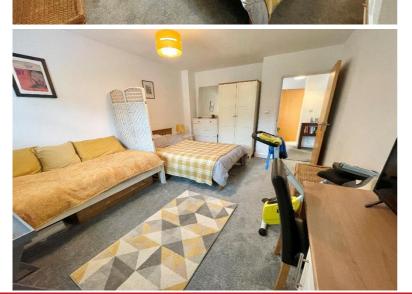

## **Rooms & Measurements**

Hallway

Spacious Lounge Diner - 5.69m x 4.19m (18'8" (max) x 13'9")

Re-Fitted Kitchen - 2.39m x 2.44m (7'10" x 8'0")

Bedroom Two to Rear - 4.78m x 3.43m (15'8" (max) x 11'3")

Bathroom to Front

Bedroom One - 3m x 3.81m (9'10" x 12'6")

Re-Fitted En Suite Shower Room

Tenure

We are advised by the vendor that the property is leasehold with approx. 104 years remaining on the lease, a service charge of approx. £1,725.24 per annum and a ground rent of approx. £312.29 per annum but are awaiting confirmation from the vendor's solicitor. We would advise all interested parties to obtain verification through their own solicitor or legal representative. EPC supplied by Vendor. Current council tax band – C