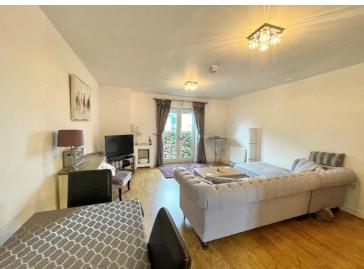

## **Property Description**

An extremely spacious top floor duplex apartment situated within a secure gated development and having accommodation briefly affording two large double bedrooms, spacious lounge with open plan dining kitchen, family bathroom, en suite shower room, feature spiral staircase and allocated parking space.

## **Rooms & Measurements**

Hallway

Spacious Lounge Diner - 5.69m x 4.19m (18'8" (max) x 13'9")

Re-Fitted Kitchen - 2.39m x 2.44m (7'10" x 8'0")

Bedroom Two to Rear - 4.78m x 3.43m (15'8" (max) x 11'3")

Bathroom to Front