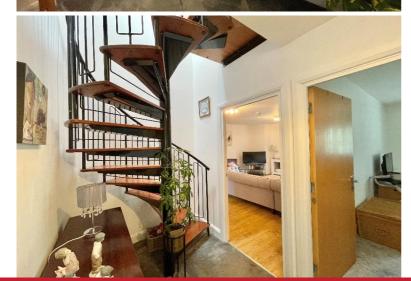

## **Property Description**

An extremely spacious top floor duplex apartment situated within a secure gated development and having accommodation briefly affording two large double bedrooms, spacious lounge with open plan dining kitchen, family bathroom, en suite shower room, feature spiral staircase and allocated parking space.

## **Rooms & Measurements**

Hallway

Spacious Lounge Diner - 5.69m x 4.19m (18'8" (max) x 13'9")

Re-Fitted Kitchen - 2.39m x 2.44m (7'10" x 8'0")

Bedroom Two to Rear - 4.78m x 3.43m (15'8" (max) x 11'3")

Bathroom to Front