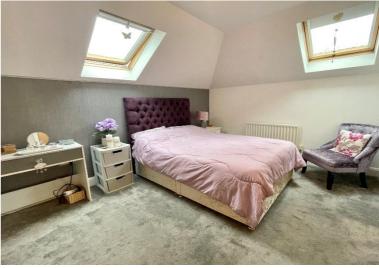

## **Rooms & Measurements**

Hallway

Spacious Lounge Diner - 5.69m x 4.19m (18'8" (max) x 13'9")

Re-Fitted Kitchen - 2.39m x 2.44m (7'10" x 8'0")

Bedroom Two to Rear - 4.78m x 3.43m (15'8" (max) x 11'3")

Bathroom to Front

Bedroom One - 3m x 3.81m (9'10" x 12'6")

Re-Fitted En Suite Shower Room

Tenure

We are advised by the vendor that the property is leasehold with approx. 104 years remaining on the lease, a service charge of approx. £1,725.24 per annum and a ground rent of approx. £312.29 per annum but are awaiting confirmation from the vendor's solicitor. We would advise all interested parties to obtain verification through their own solicitor or legal representative. EPC supplied by Vendor. Current council tax band – C