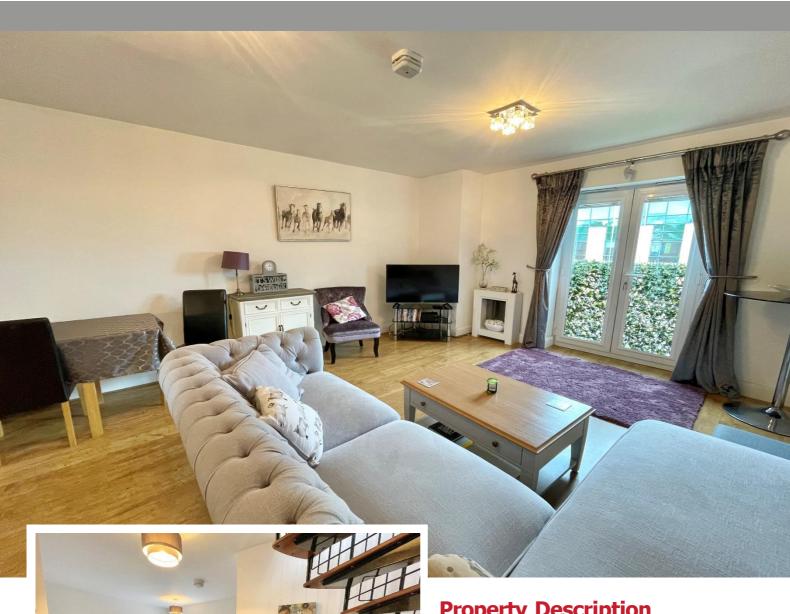

## **Property Description**

An extremely spacious top floor duplex apartment situated within a secure gated development and having accommodation briefly affording two large double bedrooms, spacious lounge with open plan dining kitchen, family bathroom, en suite shower room, feature spiral staircase and allocated parking space.

## **Rooms & Measurements**

Hallway

Spacious Lounge Diner - 5.69m x 4.19m (18'8" (max) x 13'9")

Re-Fitted Kitchen - 2.39m x 2.44m (7'10" x 8'0")

Bedroom Two to Rear - 4.78m x 3.43m (15'8" (max) x 11'3")

Bathroom to Front