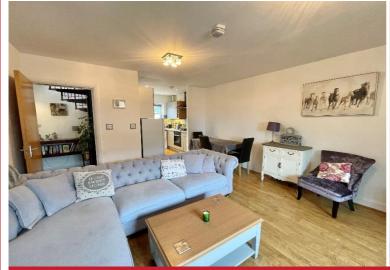

## **Property Description**

An extremely spacious top floor duplex apartment situated within a secure gated development and having accommodation briefly affording two large double bedrooms, spacious lounge with open plan dining kitchen, family bathroom, en suite shower room, feature spiral staircase and allocated parking space.

## **Rooms & Measurements**

Hallway

Spacious Lounge Diner - 5.69m x 4.19m (18'8" (max) x 13'9")

Re-Fitted Kitchen - 2.39m x 2.44m (7'10" x 8'0")

Bedroom Two to Rear - 4.78m x 3.43m (15'8" (max) x 11'3")

Bathroom to Front