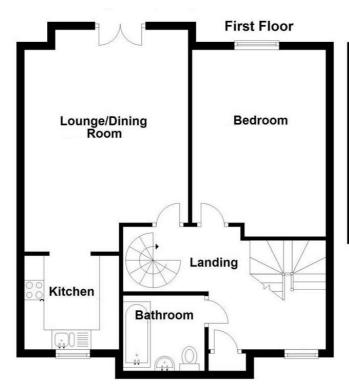

## **Rooms & Measurements**

Hallway

Spacious Lounge Diner - 5.69m x 4.19m (18'8" (max) x 13'9")

Re-Fitted Kitchen - 2.39m x 2.44m (7'10" x 8'0")

Bedroom Two to Rear - 4.78m x 3.43m (15'8" (max) x 11'3")

Bathroom to Front

Bedroom One - 3m x 3.81m (9'10" x 12'6")

Re-Fitted En Suite Shower Room

Tenure

We are advised by the vendor that the property is leasehold with approx. 104 years remaining on the lease, a service charge of approx. £1,725.24 per annum and a ground rent of approx. £312.29 per annum but are awaiting confirmation from the vendor's solicitor. We would advise all interested parties to obtain verification through their own solicitor or legal representative. EPC supplied by Vendor. Current council tax band – C