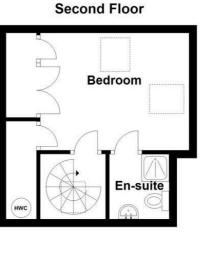

## **Property Description**

An extremely spacious top floor duplex apartment situated within a secure gated development and having accommodation briefly affording two large double bedrooms, spacious lounge with open plan dining kitchen, family bathroom, en suite shower room, feature spiral staircase and allocated parking space.

## **Rooms & Measurements**

Hallway

Spacious Lounge Diner - 5.69m x 4.19m (18'8" (max) x 13'9")

Re-Fitted Kitchen - 2.39m x 2.44m (7'10" x 8'0")

Bedroom Two to Rear - 4.78m x 3.43m (15'8" (max) x 11'3")

Bathroom to Front

Bedroom One - 3m x 3.81m (9'10" x 12'6")

Re-Fitted En Suite Shower Room

Tenure

We are advised by the vendor that the property is leasehold with approx. 104 years remaining on the lease, a service charge of approx. £1,725.24 per annum and a ground rent of approx. £312.29 per annum but are awaiting confirmation from the vendor's solicitor. We would advise all interested parties to obtain verification through their own solicitor or legal representative. EPC supplied by Vendor. Current council tax band – C