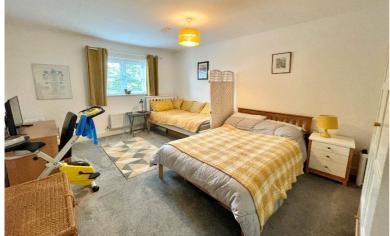

#### Hallway

Spacious Lounge Diner - 5.69m x 4.19m (18'8" (max) x 13'9") Re-Fitted Kitchen - 2.39m x 2.44m (7'10" x 8'0") Bedroom Two to Rear - 4.78m x 3.43m (15'8" (max) x 11'3") Bathroom to Front Bedroom One - 3m x 3.81m (9'10" x 12'6")