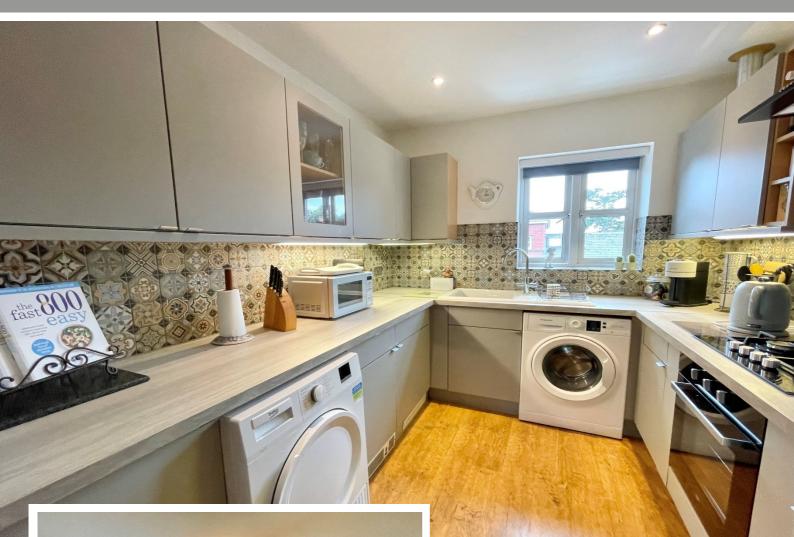

#### Hallway

Spacious Lounge Diner - 5.69m x 4.19m (18'8" (max) x 13'9") Re-Fitted Kitchen - 2.39m x 2.44m (7'10" x 8'0") Bedroom Two to Rear - 4.78m x 3.43m (15'8" (max) x 11'3") Bathroom to Front Bedroom One - 3m x 3.81m (9'10" x 12'6")