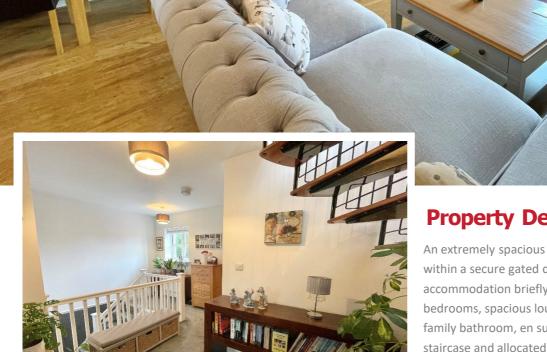

## **Property Description**

An extremely spacious top floor duplex apartment situated within a secure gated development and having accommodation briefly affording two large double bedrooms, spacious lounge with open plan dining kitchen, family bathroom, en suite shower room, feature spiral staircase and allocated parking space.