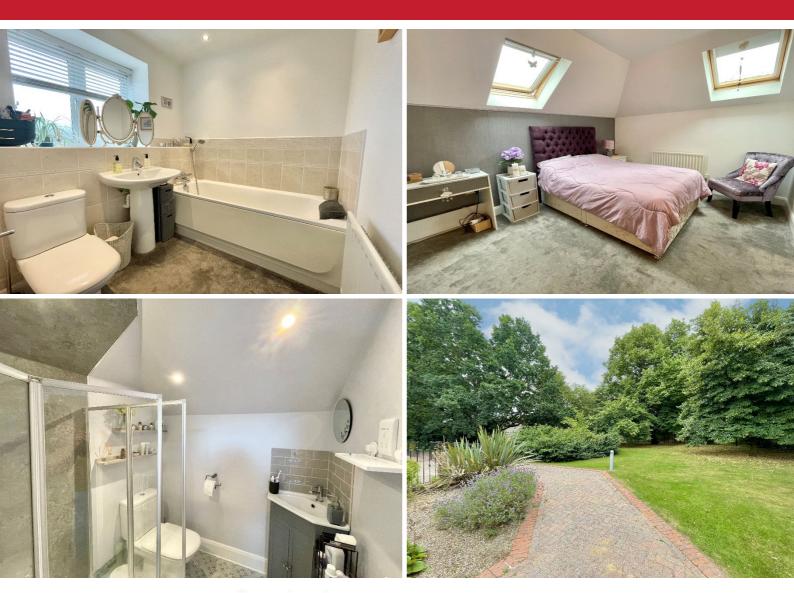

#### Hallway

Spacious Lounge Diner - 5.69m x 4.19m (18'8" (max) x 13'9") Re-Fitted Kitchen - 2.39m x 2.44m (7'10" x 8'0") Bedroom Two to Rear - 4.78m x 3.43m (15'8" (max) x 11'3") Bathroom to Front Bedroom One - 3m x 3.81m (9'10" x 12'6")

Re-Fitted En Suite Shower Room