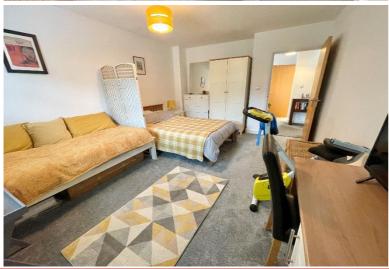

#### Hallway

Spacious Lounge Diner - 5.69m x 4.19m (18'8" (max) x 13'9") Re-Fitted Kitchen - 2.39m x 2.44m (7'10" x 8'0") Bedroom Two to Rear - 4.78m x 3.43m (15'8" (max) x 11'3") Bathroom to Front Bedroom One - 3m x 3.81m (9'10" x 12'6")