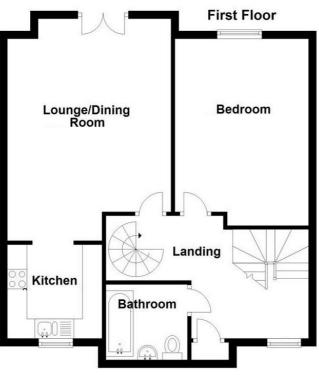

### **Rooms & Measurements**

#### Hallway

Spacious Lounge Diner - 5.69m x 4.19m (18'8" (max) x 13'9") Re-Fitted Kitchen - 2.39m x 2.44m (7'10" x 8'0") Bedroom Two to Rear - 4.78m x 3.43m (15'8" (max) x 11'3") Bathroom to Front Bedroom One - 3m x 3.81m (9'10" x 12'6")

Re-Fitted En Suite Shower Room