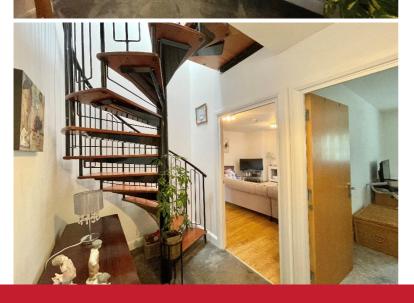

## **Property Description**

An extremely spacious top floor duplex apartment situated within a secure gated development and having accommodation briefly affording two large double bedrooms, spacious lounge with open plan dining kitchen, family bathroom, en suite shower room, feature spiral staircase and allocated parking space.