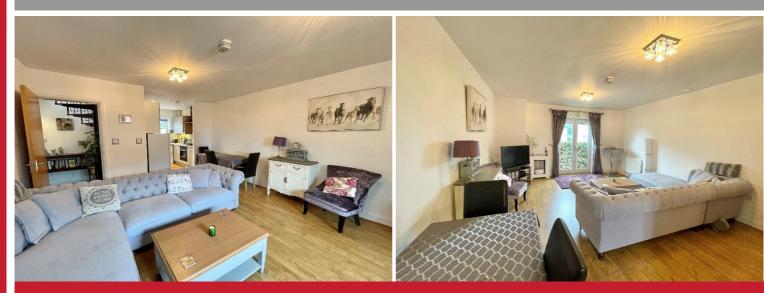

## **Property Description**

An extremely spacious top floor duplex apartment situated within a secure gated development and having accommodation briefly affording two large double bedrooms, spacious lounge with open plan dining kitchen, family bathroom, en suite shower room, feature spiral staircase and allocated parking space.

#### Hallway

Spacious Lounge Diner - 5.69m x 4.19m (18'8" (max) x 13'9") Re-Fitted Kitchen - 2.39m x 2.44m (7'10" x 8'0") Bedroom Two to Rear - 4.78m x 3.43m (15'8" (max) x 11'3") Bathroom to Front Bedroom One - 3m x 3.81m (9'10" x 12'6")