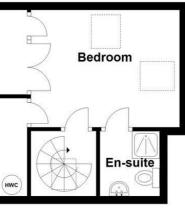

### **Rooms & Measurements**

#### Hallway

Spacious Lounge Diner - 5.69m x 4.19m (18'8" (max) x 13'9") Re-Fitted Kitchen - 2.39m x 2.44m (7'10" x 8'0") Bedroom Two to Rear - 4.78m x 3.43m (15'8" (max) x 11'3") Bathroom to Front Bedroom One - 3m x 3.81m (9'10" x 12'6")

Re-Fitted En Suite Shower Room