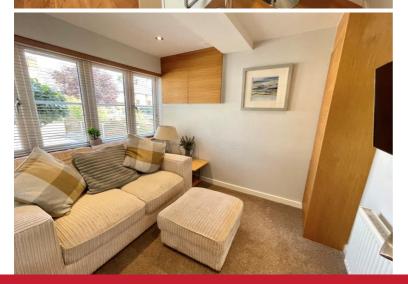

## **Property Description**

A beautifully presented and extended three/four bedroom semi-detached family home situated in a most sought after location and offering accommodation comprising a spacious through lounge/diner, modern extended breakfast kitchen, snug/potential bedroom four, modern ground floor shower room, three first floor bedrooms, re-fitted family shower room, South/Westerly facing rear garden and driveway parking

Through Lounge/Diner 7.57m x 3.25m (24'10" x 10'8")

Modern Extended Breakfast Kitchen to Rear 4.95m x 3m max (16'3" x 9'10" max)

Snug/Bedroom Four to Front 2.72m x 2.36m (8'11" x 7'9")

Modern Ground Floor Shower Room