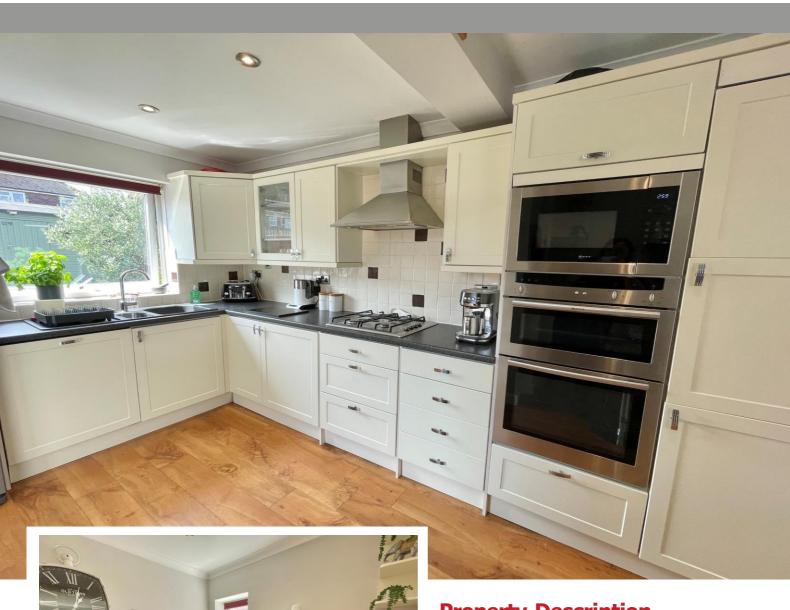

Through Lounge/Diner 7.57m x 3.25m (24'10" x 10'8")

Modern Extended Breakfast Kitchen to Rear 4.95m x 3m max (16'3" x 9'10" max)

Snug/Bedroom Four to Front 2.72m x 2.36m (8'11" x 7'9")

Modern Ground Floor Shower Room