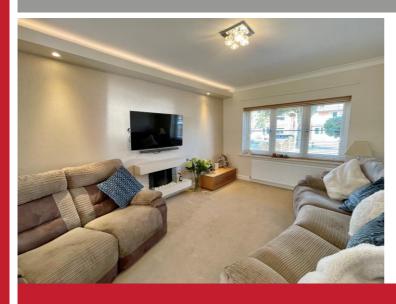

Through Lounge/Diner 7.57m x 3.25m (24'10" x 10'8")

Modern Extended Breakfast Kitchen to Rear 4.95m x 3m max (16'3" x 9'10" max)

Snug/Bedroom Four to Front 2.72m x 2.36m (8'11" x 7'9")

Modern Ground Floor Shower Room