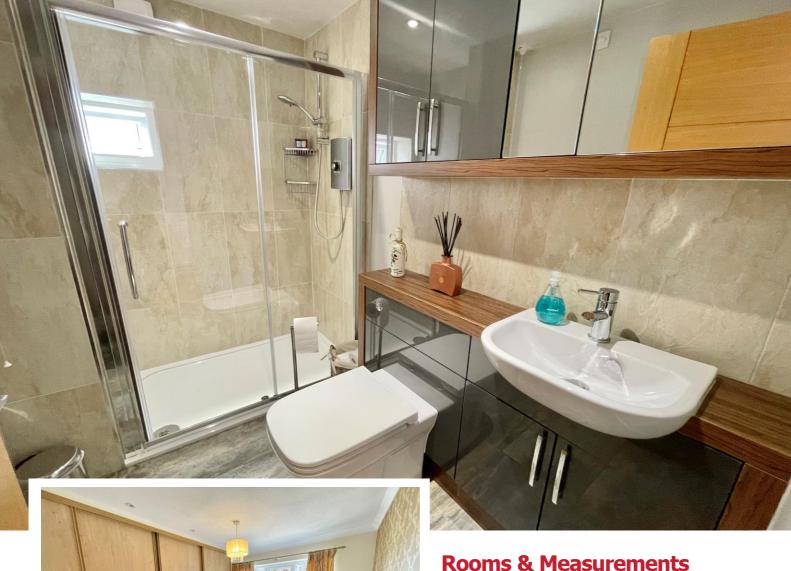

## **Property Description**

A beautifully presented and extended three/four bedroom semi-detached family home situated in a most sought after location and offering accommodation comprising a spacious through lounge/diner, modern extended breakfast kitchen, snug/potential bedroom four, modern ground floor shower room, three first floor bedrooms, re-fitted family shower room, South/Westerly facing rear garden and driveway parking

Through Lounge/Diner 7.57m x 3.25m (24'10" x 10'8")

Modern Extended Breakfast Kitchen to Rear 4.95m x 3m max (16'3" x 9'10" max)

Snug/Bedroom Four to Front 2.72m x 2.36m (8'11" x 7'9")

Modern Ground Floor Shower Room

Bedroom One to Front 4.06m x 2.59m (13'4" x 8'6")

Bedroom Two to Rear 3.33m x 3.28m (10'11" x 10'9")

Bedroom Three to Front 3.05m x 2.95m (10'0" x 9'8")

Re-Fitted Family Shower Room