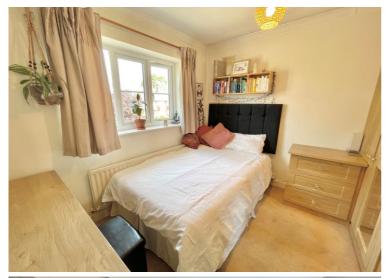

Bedroom One to Front 4.06m x 2.59m (13'4" x 8'6")

Bedroom Two to Rear 3.33m x 3.28m (10'11" x 10'9")

Bedroom Three to Front 3.05m x 2.95m (10'0" x 9'8")

Re-Fitted Family Shower Room