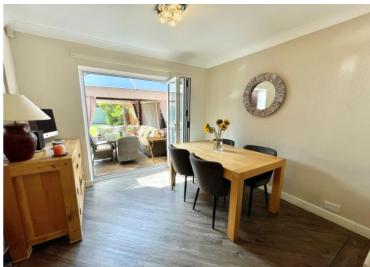

Through Lounge/Diner 7.57m x 3.25m (24'10" x 10'8")

Modern Extended Breakfast Kitchen to Rear 4.95m x 3m max (16'3" x 9'10" max)

Snug/Bedroom Four to Front 2.72m x 2.36m (8'11" x 7'9")

Modern Ground Floor Shower Room