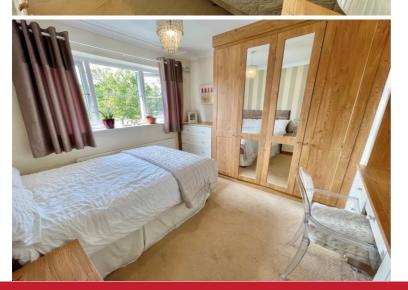

Bedroom One to Front 4.06m x 2.59m (13'4" x 8'6")

Bedroom Two to Rear 3.33m x 3.28m (10'11" x 10'9")

Bedroom Three to Front 3.05m x 2.95m (10'0" x 9'8")

Re-Fitted Family Shower Room