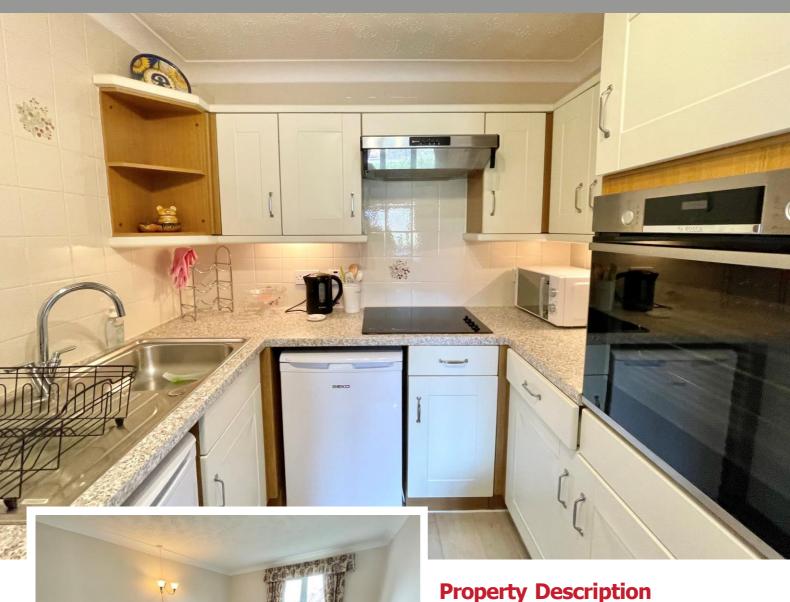

## **Rooms & Measurements**

Lounge/Diner to Front 4.47m x 3.12m (14'8" x 10'3")

Fitted Kitchen 2.21m x 1.73m (7'3" x 5'8")

Double Bedroom to Front 3.53m x 2.67m (11'7" x 8'9")

Shower Room 2.01m x 1.65m (6'7" x 5'5")