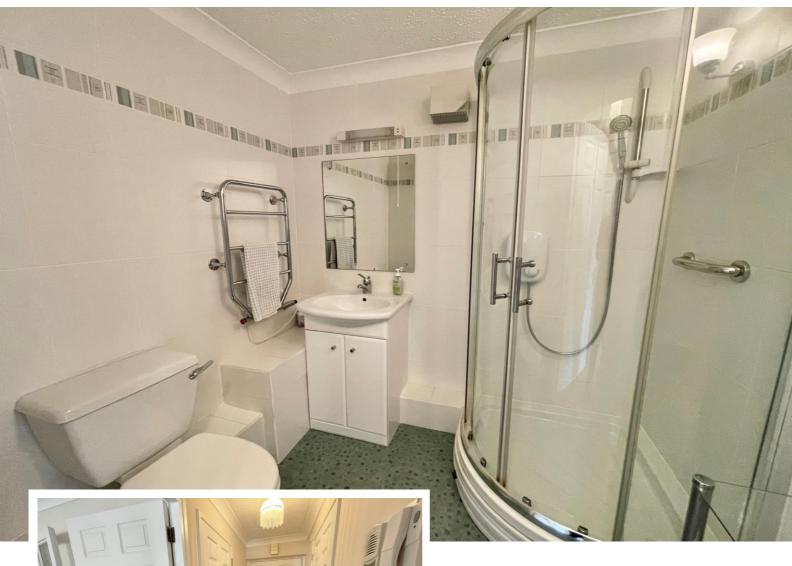

## **Rooms & Measurements**

Lounge/Diner to Front 4.47m x 3.12m (14'8" x 10'3")

Fitted Kitchen 2.21m x 1.73m (7'3" x 5'8")

Double Bedroom to Front 3.53m x 2.67m (11'7" x 8'9")

Shower Room 2.01m x 1.65m (6'7" x 5'5")