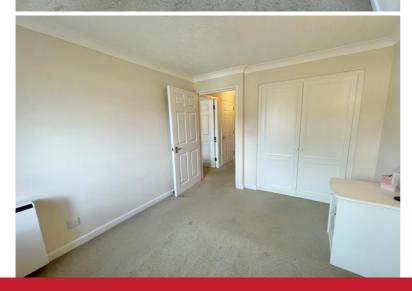

## **Rooms & Measurements**

Lounge/Diner to Front 4.47m x 3.12m (14'8" x 10'3")

Fitted Kitchen 2.21m x 1.73m (7'3" x 5'8")

Double Bedroom to Front 3.53m x 2.67m (11'7" x 8'9")

Shower Room 2.01m x 1.65m (6'7" x 5'5")