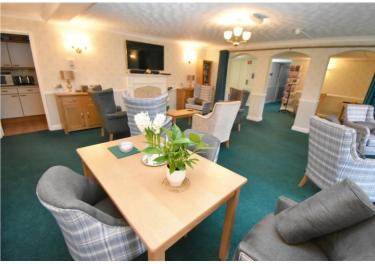

# £105,000

- Current EPC Rating B
- Current Council Tax Band C

A first floor retirement apartment benefitting from no upward chain, careline security system, one double bedroom, lounge, fitted kitchen and shower room. There are an array of communal facilities including a house manager, residents lounge, laundry, guest suite, gardens and parking