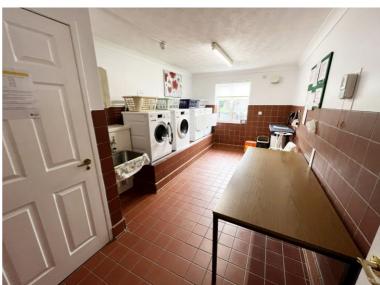

# £105,000

- Current EPC Rating B
- Current Council Tax Band C

A first floor retirement apartment benefitting from no upward chain, careline security system, one double bedroom, lounge, fitted kitchen and shower room. There are an array of communal facilities including a house manager, residents lounge, laundry, guest suite, gardens and parking