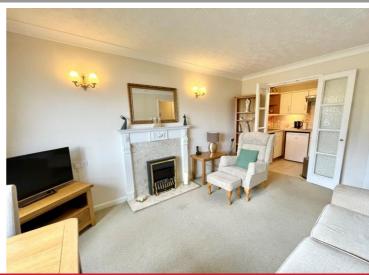

## **Rooms & Measurements**

Lounge/Diner to Front 4.47m x 3.12m (14'8" x 10'3")

Fitted Kitchen 2.21m x 1.73m (7'3" x 5'8")

Double Bedroom to Front 3.53m x 2.67m (11'7" x 8'9")

Shower Room 2.01m x 1.65m (6'7" x 5'5")