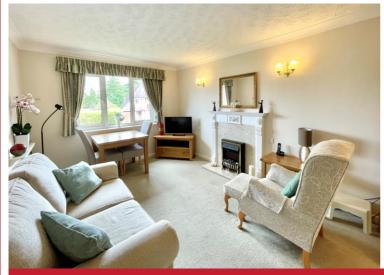

## **Rooms & Measurements**

Lounge/Diner to Front 4.47m x 3.12m (14'8" x 10'3")

Fitted Kitchen 2.21m x 1.73m (7'3" x 5'8")

Double Bedroom to Front 3.53m x 2.67m (11'7" x 8'9")

Shower Room 2.01m x 1.65m (6'7" x 5'5")