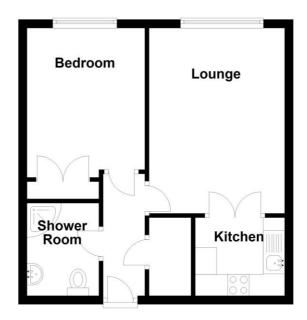

## **Rooms & Measurements**

Lounge/Diner to Front 4.47m x 3.12m (14'8" x 10'3")

Fitted Kitchen 2.21m x 1.73m (7'3" x 5'8")

Double Bedroom to Front 3.53m x 2.67m (11'7" x 8'9")

Shower Room 2.01m x 1.65m (6'7" x 5'5")

EPC supplied by Nigel Hodges.

Current council tax band - C

**First Floor** 

Total area: approx. 37.4 sq. metres (402.3 sq. feet)