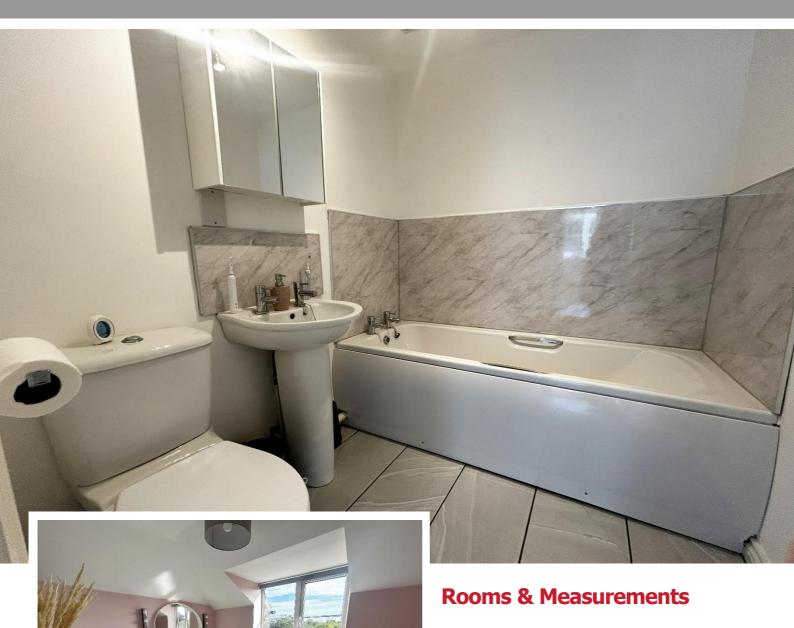

**Priory Gardens** 

Hall Green, Birmingham

- A Beautifully Presented Two Bedroom Top Floor Apartment
- Re-Fitted Breakfast Kitchen
- En-Suite Shower Room & Bathroom
- Allocated Parking Space & Visitors Parking

£160,000

Current EPC Rating - C

Current Council Tax Band - B







## **Property Description**

A beautifully presented top floor apartment situated in a discreet cul-de-sac location with open views to rear and benefiting from no upward chain. Offering accommodation comprising lounge, re-fitted breakfast kitchen, master bedroom with en-suite shower room, second bedrooms, modern bathroom, one allocated parking space and visitors parking





Lounge 4.24m x 3.07m (13'11" x 10'1")

Dual Aspect Re-Fitted Breakfast Kitchen 4.72m x 2.29m (15'6" x 7'6")

Bedroom One 4.95m max x 3.73m max (16'3" max x 12'3" max)

En-Suite Shower Room

Bedroom Two 2.97m x 2.16m (9'9" x 7'1")

Modern Family Bathroom

## Tenure

We are advised by the vendor that the property is leasehold with approx. 103 years remaining on the lease, a service charge of approx. £1,920 per annum and a ground rent of approx. £100 per annum. We would advise all interested parties to obtain verification through their own solicitor or legal representative.

EPC supplied by Vendor. Current council tax band -B