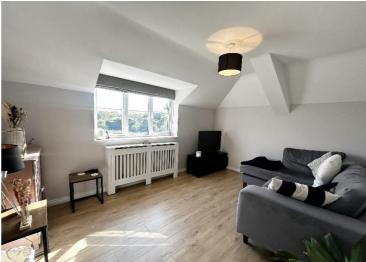

## **Property Description**

A beautifully presented top floor apartment situated in a discreet cul-de-sac location with open views to rear and benefiting from no upward chain. Offering accommodation comprising lounge, re-fitted breakfast kitchen, master bedroom with en-suite shower room, second bedrooms, modern bathroom, one allocated parking space and visitors parking

Lounge 4.24m x 3.07m (13'11" x 10'1")

Dual Aspect Re-Fitted Breakfast Kitchen 4.72m x 2.29m (15'6" x 7'6")

Bedroom One 4.95m max x 3.73m max (16'3" max x 12'3" max)

En-Suite Shower Room

Bedroom Two 2.97m x 2.16m (9'9" x 7'1")