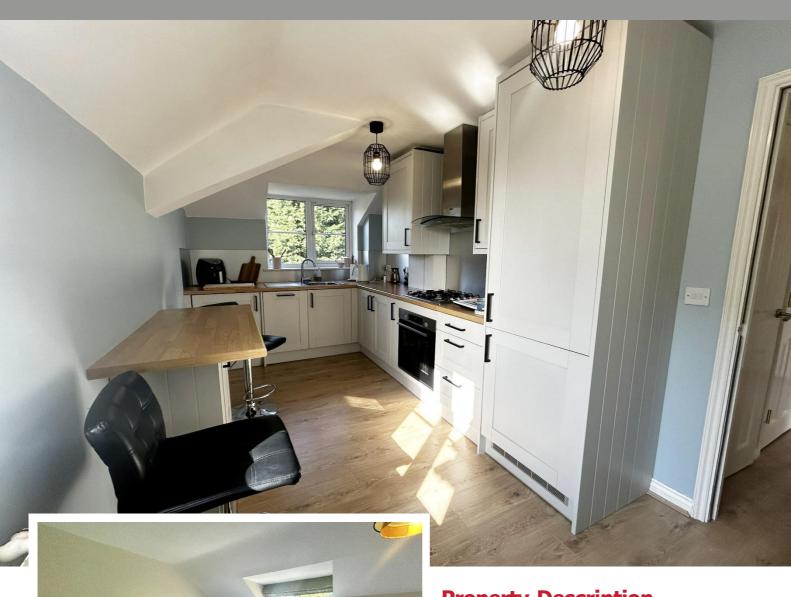

## **Property Description**

A beautifully presented top floor apartment situated in a discreet cul-de-sac location with open views to rear and benefiting from no upward chain. Offering accommodation comprising lounge, re-fitted breakfast kitchen, master bedroom with en-suite shower room, second bedrooms, modern bathroom, one allocated parking space and visitors parking

Lounge 4.24m x 3.07m (13'11" x 10'1")

Dual Aspect Re-Fitted Breakfast Kitchen 4.72m x 2.29m (15'6" x 7'6")

Bedroom One 4.95m max x 3.73m max (16'3" max x 12'3" max)

En-Suite Shower Room

Bedroom Two 2.97m x 2.16m (9'9" x 7'1")