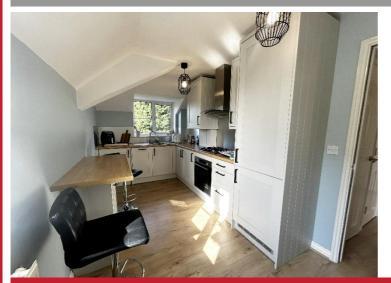

## **Property Description**

A beautifully presented top floor apartment situated in a discreet cul-de-sac location with open views to rear and benefiting from no upward chain. Offering accommodation comprising lounge, re-fitted breakfast kitchen, master bedroom with en-suite shower room, second bedrooms, modern bathroom, one allocated parking space and visitors parking

Lounge 4.24m x 3.07m (13'11" x 10'1")

Dual Aspect Re-Fitted Breakfast Kitchen 4.72m x 2.29m (15'6" x 7'6")

Bedroom One 4.95m max x 3.73m max (16'3" max x 12'3" max)

En-Suite Shower Room

Bedroom Two 2.97m x 2.16m (9'9" x 7'1")