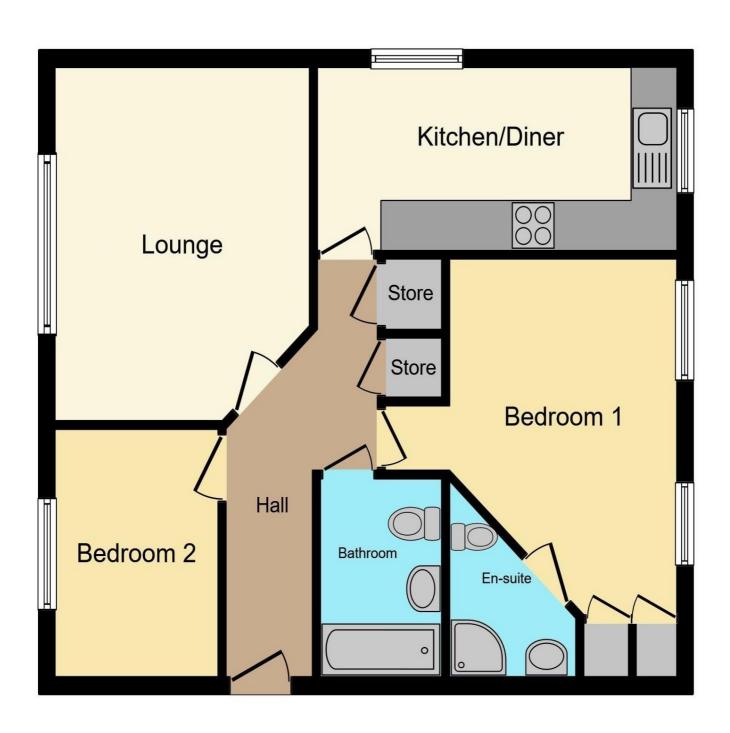

## **Property Description**

A beautifully presented top floor apartment situated in a discreet cul-de-sac location with open views to rear and benefiting from no upward chain. Offering accommodation comprising lounge, re-fitted breakfast kitchen, master bedroom with en-suite shower room, second bedrooms, modern bathroom, one allocated parking space and visitors parking

Lounge 4.24m x 3.07m (13'11" x 10'1")

Dual Aspect Re-Fitted Breakfast Kitchen 4.72m x 2.29m (15'6" x 7'6")

Bedroom One 4.95m max x 3.73m max (16'3" max x 12'3" max)

En-Suite Shower Room

Bedroom Two 2.97m x 2.16m (9'9" x 7'1")