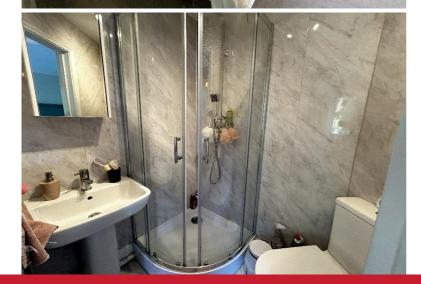

Lounge 4.24m x 3.07m (13'11" x 10'1")

Dual Aspect Re-Fitted Breakfast Kitchen 4.72m x 2.29m (15'6" x 7'6")

Bedroom One 4.95m max x 3.73m max (16'3" max x 12'3" max)

En-Suite Shower Room

Bedroom Two 2.97m x 2.16m (9'9" x 7'1")