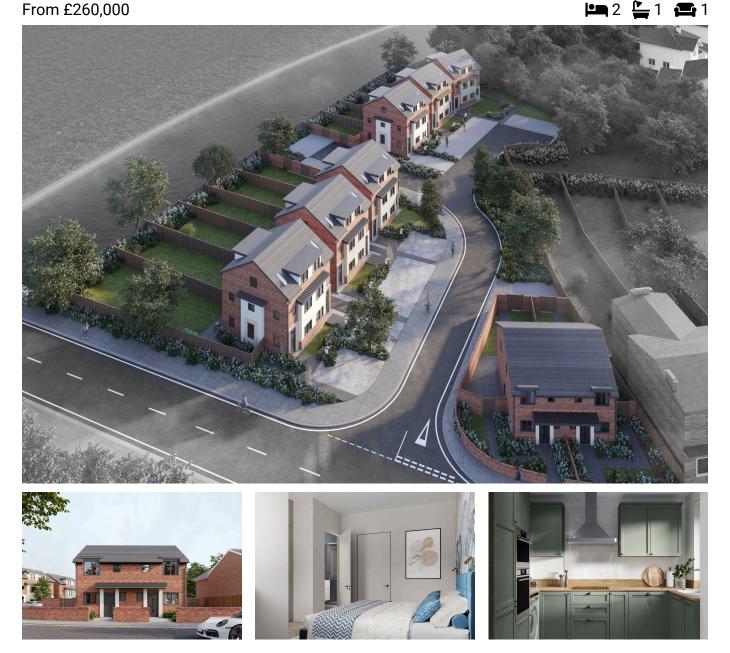

## Plot 1, Norton Court, Wharf Road, Kings Norton, Birmingham From £260,000

This delightful 2 bedroomed townhouse offers a perfect blend of comfort and practicality, ideal for modern living. With a thoughtfully designed layout and quality finishes, this home provides everything you need for a convenient lifestyle.

## **Key Features**

- Brand new development
- Bathroom with Jack and Jill design
- Great access to Birmingham Clty Centre
- Contemporary Design

- Two double bedrooms
- Close to shops and resturants
- One of only two 2 bedroomed properties
- Lounge with access to the garden