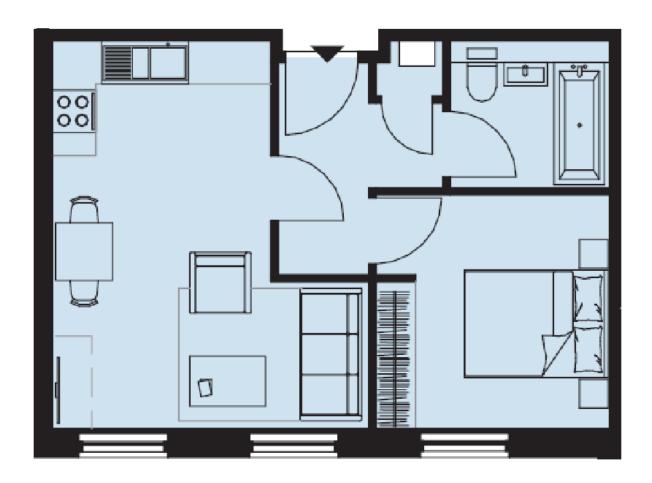

## Royal House, Princes Gate, Homer Road, Solihull

£225,000 Page 1 Fig. 1

**44 Royal House** - Luxury first floor one bedroom apartment in a superb central location. Close proximity to Solihull train station with links to both Birmingham and London. An ideal investment opportunity with good yields of up to 5%. No upward chain and ready to move into. Call our sales team to book a viewing.