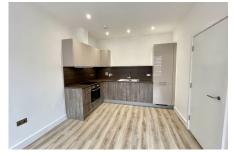

## **Key Features**

- Sought After location of Princes Gate -Solihull
- Modern one Bed apartment
- · Yields of 5% plus
- · Fitted Wardrobes
- · Available with no upward Chain

- · 2 Parking Spaces
- Ideal for both first time buyers and Investors
- · Feature Walls in Lounge and Bedroom
- Fitted Bathroom Mirror
- · Fitted mirrored wall in bathroom