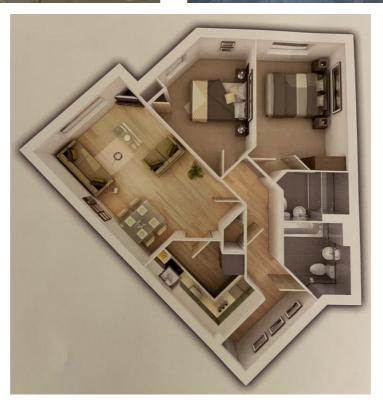

## **Rooms & Measurements**

Spacious Lounge/Diner 5.79m x 3.4m (19'0" x 11'2")

Fitted Kitchen 3.05m x 1.75m (10'0" x 5'9")

Bedroom One 4.01m x 2.64m (13'2" x 8'8")

En-Suite Shower Room

Bedroom Two 3.66m x 3.48m (12'0" x 11'5")

Family Bathroom 2.13m x 1.88m (7'0" x 6'2")