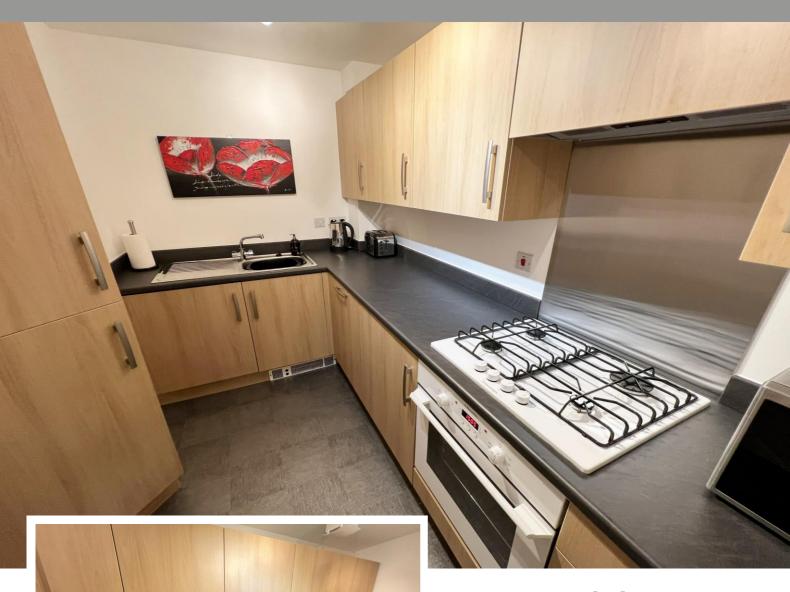

## **Property Description**

An immaculately presented third floor apartment situated in a most convenient location a short walk from Solihull town centre. Benefiting from no upward chain and offering accommodation comprising a spacious lounge/diner with Juliet balcony, fitted kitchen, master bedroom with ensuite shower room, further good size bedroom, family bathroom and allocated parking

## **Rooms & Measurements**

Spacious Lounge/Diner 5.79m x 3.4m (19'0" x 11'2")

Fitted Kitchen 3.05m x 1.75m (10'0" x 5'9")

Bedroom One 4.01m x 2.64m (13'2" x 8'8")

En-Suite Shower Room

Bedroom Two 3.66m x 3.48m (12'0" x 11'5")