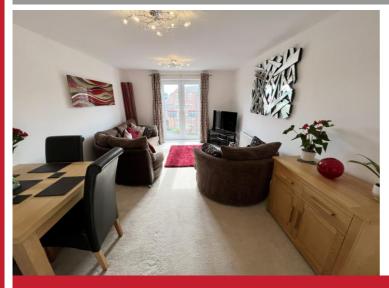

## **Property Description**

An immaculately presented third floor apartment situated in a most convenient location a short walk from Solihull town centre. Benefiting from no upward chain and offering accommodation comprising a spacious lounge/diner with Juliet balcony, fitted kitchen, master bedroom with ensuite shower room, further good size bedroom, family bathroom and allocated parking

## **Rooms & Measurements**

Spacious Lounge/Diner 5.79m x 3.4m (19'0" x 11'2")

Fitted Kitchen 3.05m x 1.75m (10'0" x 5'9")

Bedroom One 4.01m x 2.64m (13'2" x 8'8")

En-Suite Shower Room

Bedroom Two 3.66m x 3.48m (12'0" x 11'5")