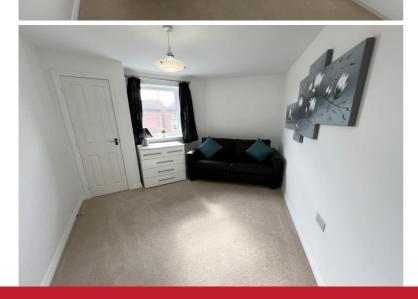

## **Property Description**

An immaculately presented third floor apartment situated in a most convenient location a short walk from Solihull town centre. Benefiting from no upward chain and offering accommodation comprising a spacious lounge/diner with Juliet balcony, fitted kitchen, master bedroom with ensuite shower room, further good size bedroom, family bathroom and allocated parking

## **Rooms & Measurements**

Spacious Lounge/Diner 5.79m x 3.4m (19'0" x 11'2")

Fitted Kitchen 3.05m x 1.75m (10'0" x 5'9")

Bedroom One 4.01m x 2.64m (13'2" x 8'8")

En-Suite Shower Room

Bedroom Two 3.66m x 3.48m (12'0" x 11'5")