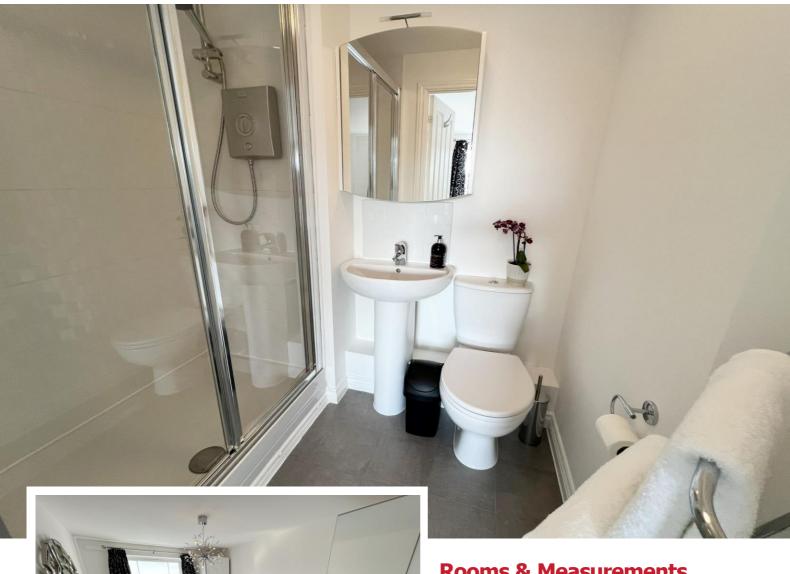

## **Property Description**

An immaculately presented third floor apartment situated in a most convenient location a short walk from Solihull town centre. Benefiting from no upward chain and offering accommodation comprising a spacious lounge/diner with Juliet balcony, fitted kitchen, master bedroom with ensuite shower room, further good size bedroom, family bathroom and allocated parking

## **Rooms & Measurements**

Spacious Lounge/Diner 5.79m x 3.4m (19'0" x 11'2")

Fitted Kitchen 3.05m x 1.75m (10'0" x 5'9")

Bedroom One 4.01m x 2.64m (13'2" x 8'8")

En-Suite Shower Room

Bedroom Two 3.66m x 3.48m (12'0" x 11'5")