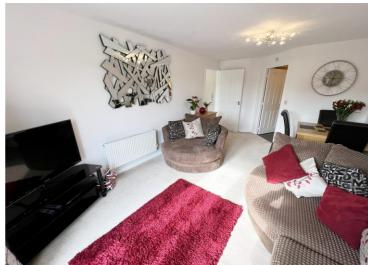

## **Property Description**

An immaculately presented third floor apartment situated in a most convenient location a short walk from Solihull town centre. Benefiting from no upward chain and offering accommodation comprising a spacious lounge/diner with Juliet balcony, fitted kitchen, master bedroom with ensuite shower room, further good size bedroom, family bathroom and allocated parking

## **Rooms & Measurements**

Spacious Lounge/Diner 5.79m x 3.4m (19'0" x 11'2")

Fitted Kitchen 3.05m x 1.75m (10'0" x 5'9")

Bedroom One 4.01m x 2.64m (13'2" x 8'8")

En-Suite Shower Room

Bedroom Two 3.66m x 3.48m (12'0" x 11'5")